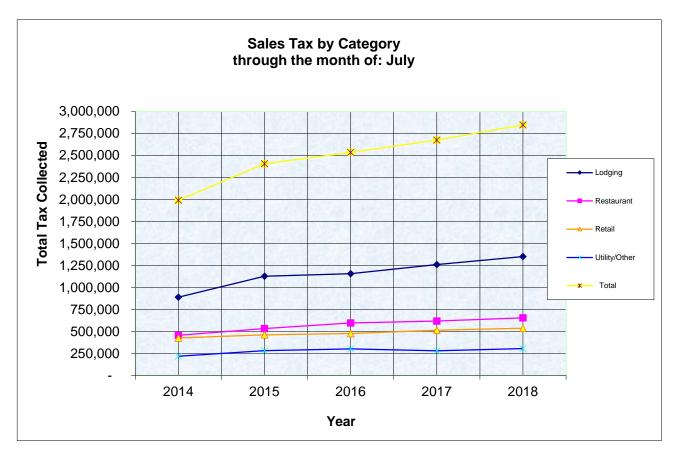

### a. Presentation of the July 31, 2018 Business & Government Activity Report (BAGAR)

Chief Accountant Julie Vergari presented.

b. Consideration of the June 30, 2018 Financials

Julie Vergari presented. On a **MOTION** by Dan Caton and seconded by Jack Gilbride, Council voted unanimously to accept the June 30, 2018 Financials as presented.