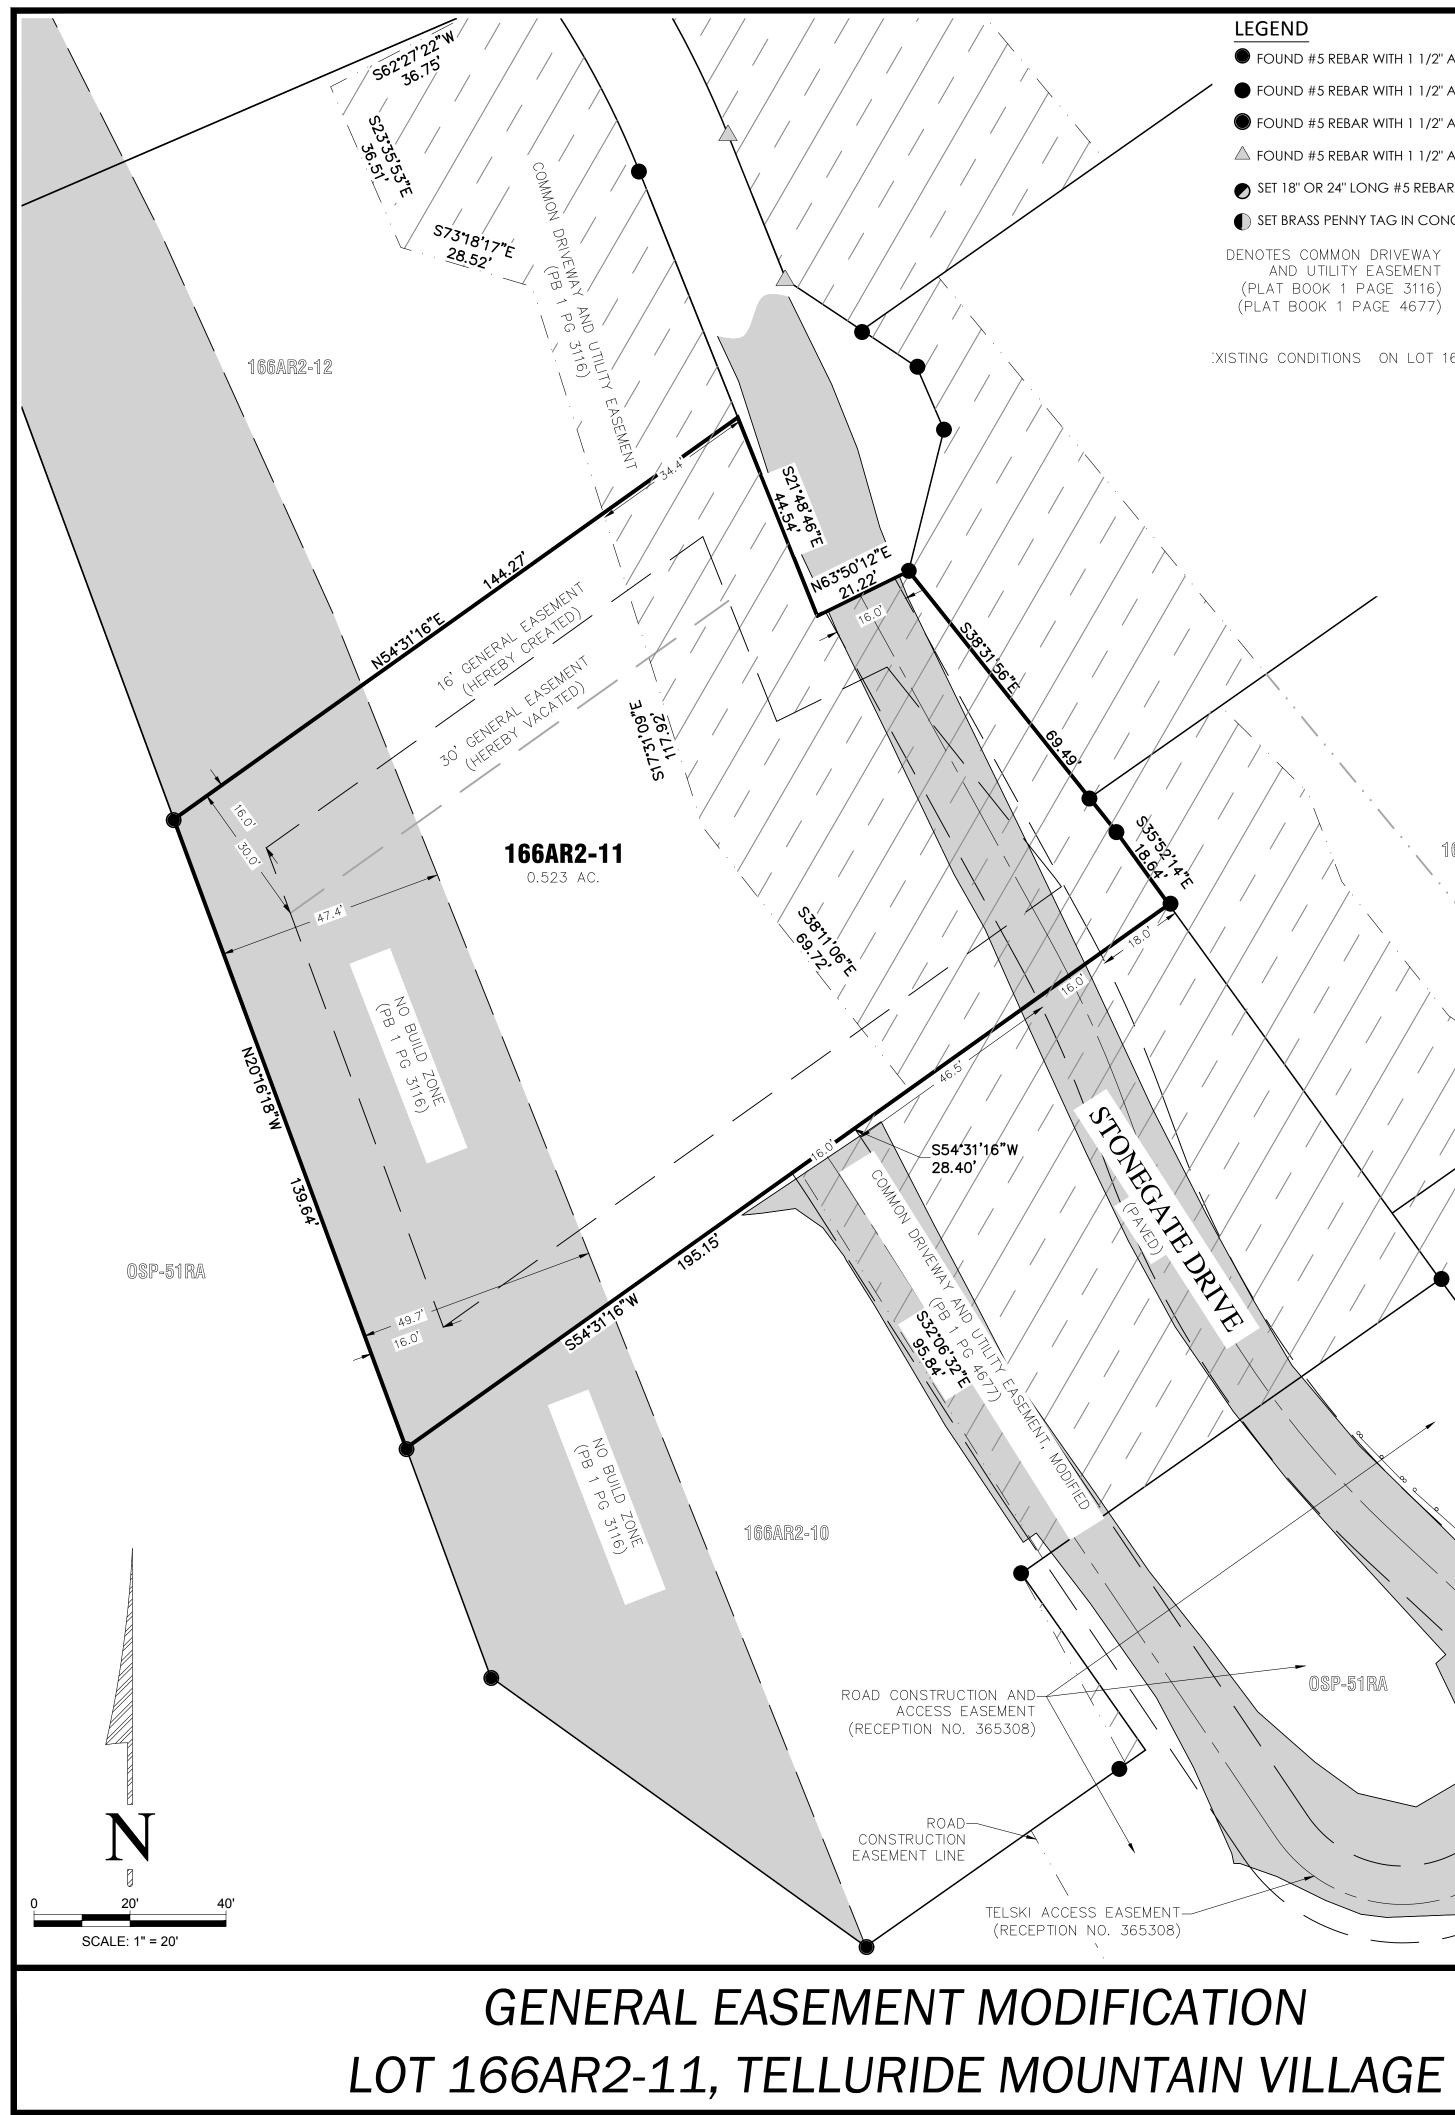

### TRAA (Telluride Regional Airport Authority) Bi-Annual Report (8)

Telluride Airport Manager Kenny Maenpa presented the report.