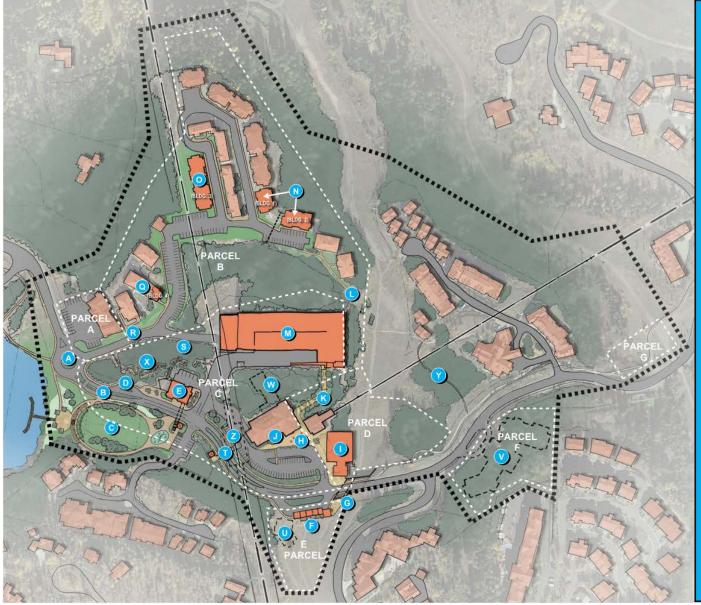

itor
- parking at the Gondola Parking Garage
- Explore a future potential pulse gondola link to the Meadows Provide improved pedestrian
- connections within the center and to Meadows Subarea Improve aesthetics, landscaping,
- wayfinding, and trails

Civic services are defined as a broad mix of community and public amenities, such as government offices, fire stations, schools ibraries, community college, health services, and deed restricted housing, while also allowing for hotbed developmi and community-serving commercial uses such as a grocery store and liquor store, pharmacy, coffee shop, restaurant, retail, and mail facility.

This Subarea will play a stronger role in providing services and amenities for residents and visitors.

AECOM



#### **MOUNTAIN VILLAGE** Town Hall Subarea Plan



#### **Town Hall Center** Subarea Plan Map

#### Legend

- ROUNDABOUT ROADWAY CONSOLIDATION COMMUNITY PARK BUS STOP MIXED USE BUILDING AND TUNNEL SHUTTLE STOP ESCALATOR WITH TUNNEL EXPANDED PLAZA COMMUNITY HALL TOWN HALL FACADE IMPROVEMENTS PLAZA PATHWAY TO GARAGE PATH FROM VCA TO GARAGE GONDOLA PARKING GARAGE EXPANSION VCA EXPANSION, 26 UNITS VCA EXPANSION, 16 STACKED FLATS NOT USED VCA EXPANSION, 8 UNITS PATHWAY FROM VCA TO PARK AND BUS STOP BRIDGE
- BRIDGE TUNNEL

- FUTURE SKI SERVICES FUTURE SKI SERVICE FUTURE CIVIC SERVICE INTERPRETIVE BOARDWALK TRAIL TRAIL FROM MOUNTAIN LODGE FUTURE LIFT 10 GONDOLA CONVERSION

### Subarea Boundary NORTH



MOUNTAIN VILLAGE Town Hall Subarea Plan

AECOM



#### AREA 1 | VCA EXPANSION

- 1. Construct 50 workforce housing units
- 2. Reconfigure surfac