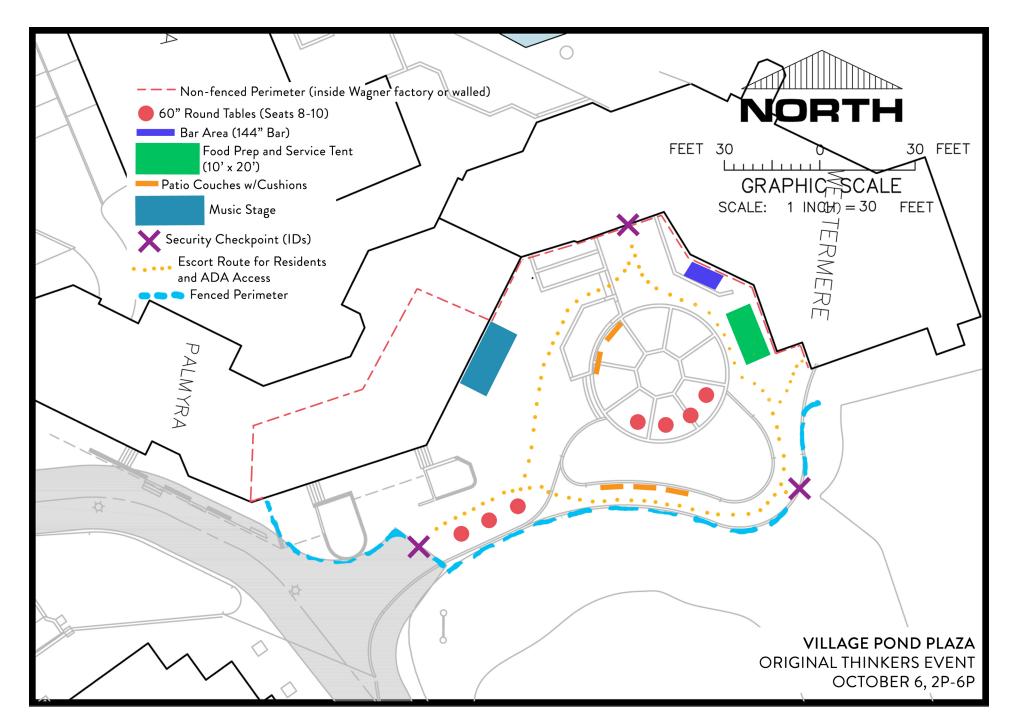

If you have further questions, call 303-238-7378.

Respectfully,

Colorado Department of Revenue

Original Thinkers is excited to bring some vibrant parties and events to Mountain Village this October. Saturday afternoon we are throwing a vegan BBQ on the Village Pond Plaza. Admission, food, and beverages will be free for Original Thinkers passholders.

We have permission from Telluride Ski and Golf to use their 8 foot partition fencing to maintain control of the liquor licensed premise as indicated on the map included in this application. We have also attached permission from Peter Wagner to include the Wagner Ski Factory within the licensed premises during the party.

Alcohol will be delivered, stored, and locked in the pop-up Original Thinkers office next door to the Conference Center in the old "Eco-Adventures" office as indicated on the enclosed Conference Center Plaza map.