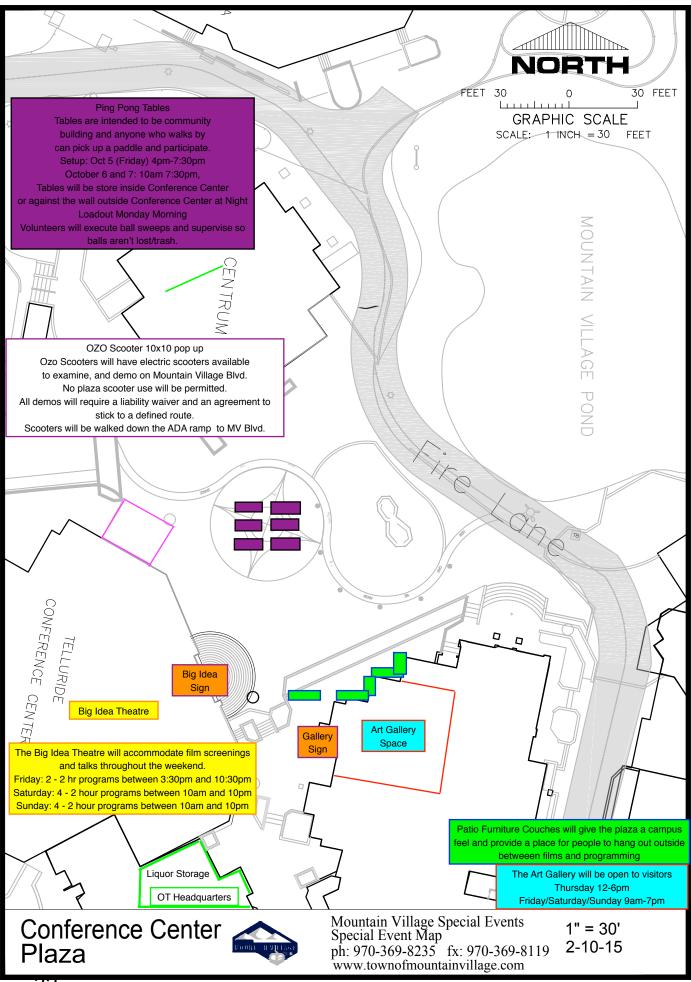

Alcohol will be delivered, stored, and locked in the pop-up Original Thinkers office next door to the Conference Center in the old "Eco-Adventures" office as indicated on the enclosed Conference Center Plaza map. The pop up bar will be set up and broken down before and after each screening.

Alcohol will be delivered, stored, and locked in the pop-up Original Thinkers office next door to the Conference Center in the old "Eco-Adventures" office as indicated on the enclosed Conference Center Plaza map.