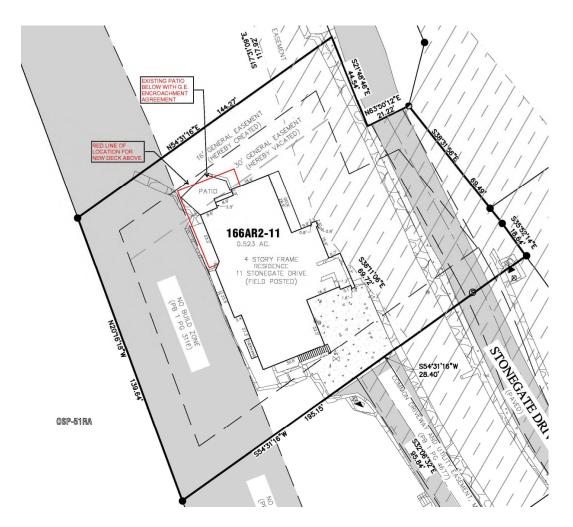

in the general easement with an easement encroachment agreement in place. The second floor deck expansion will be designed above the existing first floor terrace.

The original owners developed the area shown on the attached map into a ski-in/ski-out access terrace on the lower level. They obtained and recorded a general easement encroachment agreement to allow for this terrace. The new owners would like to have access to the second floor deck from the ski-in/ski-out terrace below and would like to develop a small deck expansion with a stair to allow access and provide a covered area over the existing terrace. During the original construction of the house, an abandoned sewer line was found in the easement and removed. There were no other uses for the easement at the time of construction.



EXISTING SITE PHOTO



#### EXISTING PATIO IN 30' GENERAL EASEMENT







### LEGEND

- FOUND #5 REBAR WITH 1 1/2" ALUMINUM CAP, LS 28652
- FOUND #5 REBAR WITH 1 1/2" ALUMINUM CAP, LS 36577
- FOUND #5 REBAR WITH 1 1/2" ALUMINUM CAP, LS 28652
- $\bigtriangleup$  FOUND #5 REBAR WITH 1 1/2" ALUMINUM CAP, LS 38014
- SET 18" OR 24" LONG #5 REBAR WITH 1 1/2" ALUMINUM CAP, LS 36577

166AR2-7

SET BRASS PENNY TAG IN CONCRETE, LS 36577

DENOTES COMMON DRIVEWAY AND UTILITY EASEMENT (PLAT BOOK 1 PAGE 3116) (PLAT BOOK 1 PAGE 4677)

XISTING CONDITIONS ON LOT 166AR2-11

#### NOTICE:

According to Colorado Law, you must commence any legal action based upon any defect in this Map Amendment, within three years after you first discover such defect. In no event may any action based upon any defect in this