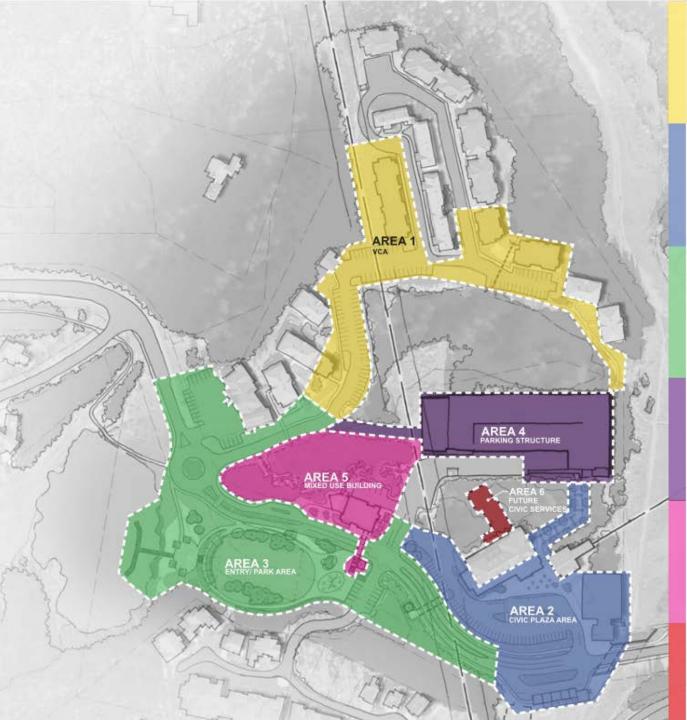

enities for residents and visitors.

AECOM



#### **MOUNTAIN VILLAGE** Town Hall Subarea Plan



#### **Town Hall Center** Subarea Plan Map

#### Legend

- ROUNDABOUT ROADWAY CONSOLIDATION COMMUNITY PARK BUS STOP MIXED USE BUILDING AND TUNNEL SHUTTLE STOP ESCALATOR WITH TUNNEL EXPANDED PLAZA COMMUNITY HALL TOWN HALL FACADE IMPROVEMENTS PLAZA PATHWAY TO GARAGE PATH FROM VCA TO GARAGE GONDOLA PARKING GARAGE EXPANSION VCA EXPANSION, 26 UNITS VCA EXPANSION, 16 STACKED FLATS NOT USED VCA EXPANSION, 8 UNITS PATHWAY FROM VCA TO PARK AND BUS STOP BRIDGE
- BRIDGE TUNNEL

- FUTURE SKI SERVICES FUTURE SKI SERVICE FUTURE CIVIC SERVICE INTERPRETIVE BOARDWALK TRAIL TRAIL FROM MOUNTAIN LODGE FUTURE LIFT 10 GONDOLA CONVERSION

### Subarea Boundary NORTH



MOUNTAIN VILLAGE Town Hall Subarea Plan

AECOM



#### AREA 1 | VCA EXPANSION

- 1. Construct 50 workforce housing units
- 2. Reconfigure surface parking

#### AREA 2 | COMMUNITY HALL AND SHUTTLE DROP-OFF

- 1. Excavate and construct tunnel and shuttle stop
- 2. Construct Community Hall
- 3. Construct Town Hall facade improvements
- 4. Construct Town Hall plaza area improvements
- 5. Construct surface parking areas

#### AREA 3 | UTILITIES, ROADWAY, AND PARK

- 1. Demolish existing split road
- 2. Relocate utilities
- Construct consolidated roadway improvements including roundabout, drive lanes, parking and drop-offs, sidewalks
- Construct park elements including pavillions, site furnishings, pedestrian pavement and turf / planting

#### AREA 4 | FULL BUILDOUT OF PARKING

- 1. Construct bridge to parking structure and minimize wetland i