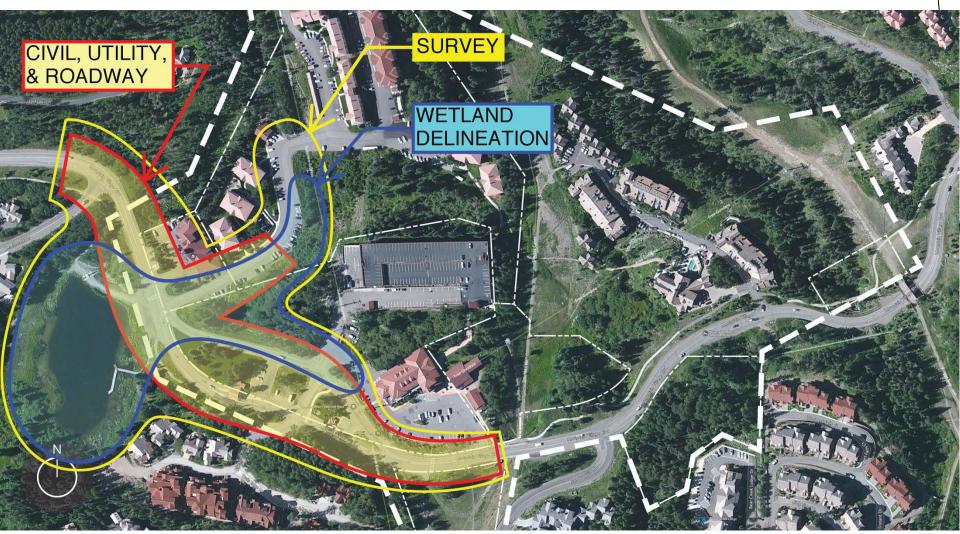

eas

#### AREA 3 | UTILITIES, ROADWAY, AND PARK

- 1. Demolish existing split road
- 2. Relocate utilities
- Construct consolidated roadway improvements including roundabout, drive lanes, parking and drop-offs, sidewalks
- Construct park elements including pavillions, site furnishings, pedestrian pavement and turf / planting

#### AREA 4 | FULL BUILDOUT OF PARKING

- 1. Construct bridge to parking structure and minimize wetland impacts
- 2. Construct full buildout of garage and facade improvements

#### AREA 5 | MIXED-USE/MOUNTAIN MUNCHKINS DAY CARE

- 1. Excavate and construct tunnel
- Construct shuttle stop and Mixed-Use civic services building

#### AREA 6 | FUTURE EXPANSION OF CIVIC SERVICES

1. Construct additional office space for possible civic services and uses

## **STUDY AREA**



MOUNTAIN VILLAGE Town Hall Subarea Plan







# **EXISTING CONDITION**



# WETLAND DELINEATION

# **ELK PRESERVE CONCEPT DESIGN**

Line Links



# **PRECEDENTS – POND EDGE**













# **PRECEDENTS – POND EDGE**



MOUNTAIN VILLAGE Town Hall Subarea Plan





## **PRECEDENTS – STONE ELEMENTS**



MOUNTAIN VILLAGE Town Hall Subarea Plan



ΑΞϹΟΜ

# **PRECEDENTS – CHILDREN'S PLAY**







ΑΞϹΟΜ

# **PRECEDENTS – LANDSCAPE**



MOUNTAIN VILLAGE Town Hall Subarea Plan



ΑΞϹΟΜ



# WETLAND DELINEATION

# T

# **PRELIMINARY ROADWAY DESIGN**



#### CONCEPT PLAN: ELK PRESERVE



TELLURIDE AECOM

# **POTENTIAL NEXT STEPS**

- Complete a Comprehensive Roadway Package
- Complete a Comprehensive Grading Plan for Roadway and Preserve
- Prepare a Design Package for the Preserve
- Prepare Cost