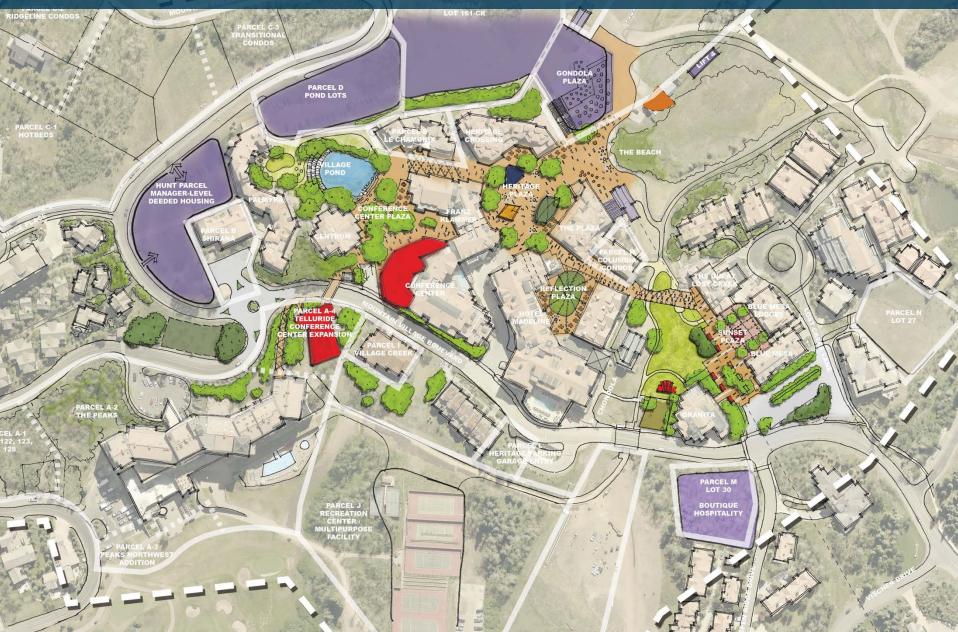

Alcohol will be delivered, stored, and locked in the pop-up Original Thinkers office next door to the Conference Center in the old "Eco-Adventures" office as indicated on the enclosed Conference Center Plaza map. The pop up bar will be set up and broken down before and after each screening.

Alcohol will be delivered, stored, and locked in the pop-up Original Thinkers office next door to the Conference Center in the old "Eco-Adventures" office as indicated on the enclosed Conference Center Plaza map.