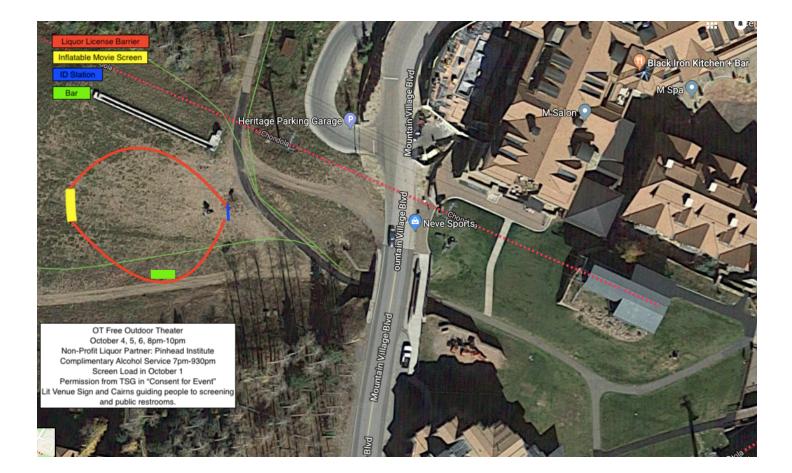

Original Thinkers is excited to bring some vibrant parties and events to Mountain Village this October. We will be screening free outdoor movies with complementary beverages on the Telluride Ski and Golf Open space located just to the left of the magic carpet. Movie screenings will take place from 8pm-10pm Thursday October 4, Friday October 5, and Saturday October 6<sup>th</sup>.

We have permission from Telluride Ski and Golf to use their 8 foot partition fencing to maintain control of the liquor licensed premise as indicated on the map included in this application. We have also attached permission from Telluride Ski and Golf to utilize their property for the screenings.

Alcohol will be delivered, stored, and locked in the pop-up Original Thinkers office next door to the Conference Center in the old "Eco-Adventures" office as indicated on the enclosed Conference Center Plaza map. The pop up bar will be set up and broken down before and after each screening.