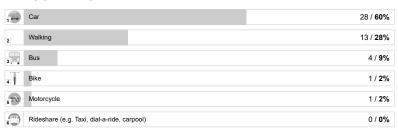

-------|----------|
| 2 | Three              | 13 / 28% |
| 3 | Two                | 12 / 26% |
| 4 | One                | 2 / 4%   |
| 5 | Less than one      | 0 / 0%   |

#### Please Select towns/cities you go for food items/groceries

47 out of 47 people answered this question

| 1 | Telluride        | 40 / 85%        |
|---|------------------|-----------------|
| 2 | Montrose         | 39 / 83%        |
| 3 | Mountain Village | 31 / <b>66%</b> |
| 4 | Cortez           | 6 / 13%         |
| 5 | Other            | 1 / 2%          |

#### Do you currently possess a vehicle?

47 out of 47 people answered this question

| 1 | Yes | 39 / 83% |
|---|-----|----------|
| 2 | No  | 8 / 17%  |

#### Which form of transport do you use to shop for food?

47 out of 47 people answered this question



How often do you visit the local food bank? 47 out of 47 people answered this question

| 1 | Never         | 38 / 81% |
|---|---------------|----------|
| 2 | Once a month  | 4 / 9%   |
| 3 | Other         | 3 / 6%   |
| 4 | Twice a month | 2 / 4%   |

How often do you cook in your home for yourself and your family?

47 out of 47 people answered this question

| 1 | 8-14 meals a week | 36 / 77%        |
|---|-------------------|-----------------|
| 2 | 1-7 meals a week  | 10 / <b>21%</b> |
| 3 | Other             | 1 / 2%          |

How often do you include fresh vegetables in your family's weekly meals?

47 out of 47 people answered this question

| 1 | Always or regularly | 32 / 68% |
|---|---------------------|----------|
| 2 | Sometimes           | 14 / 30% |
| 3 | Never