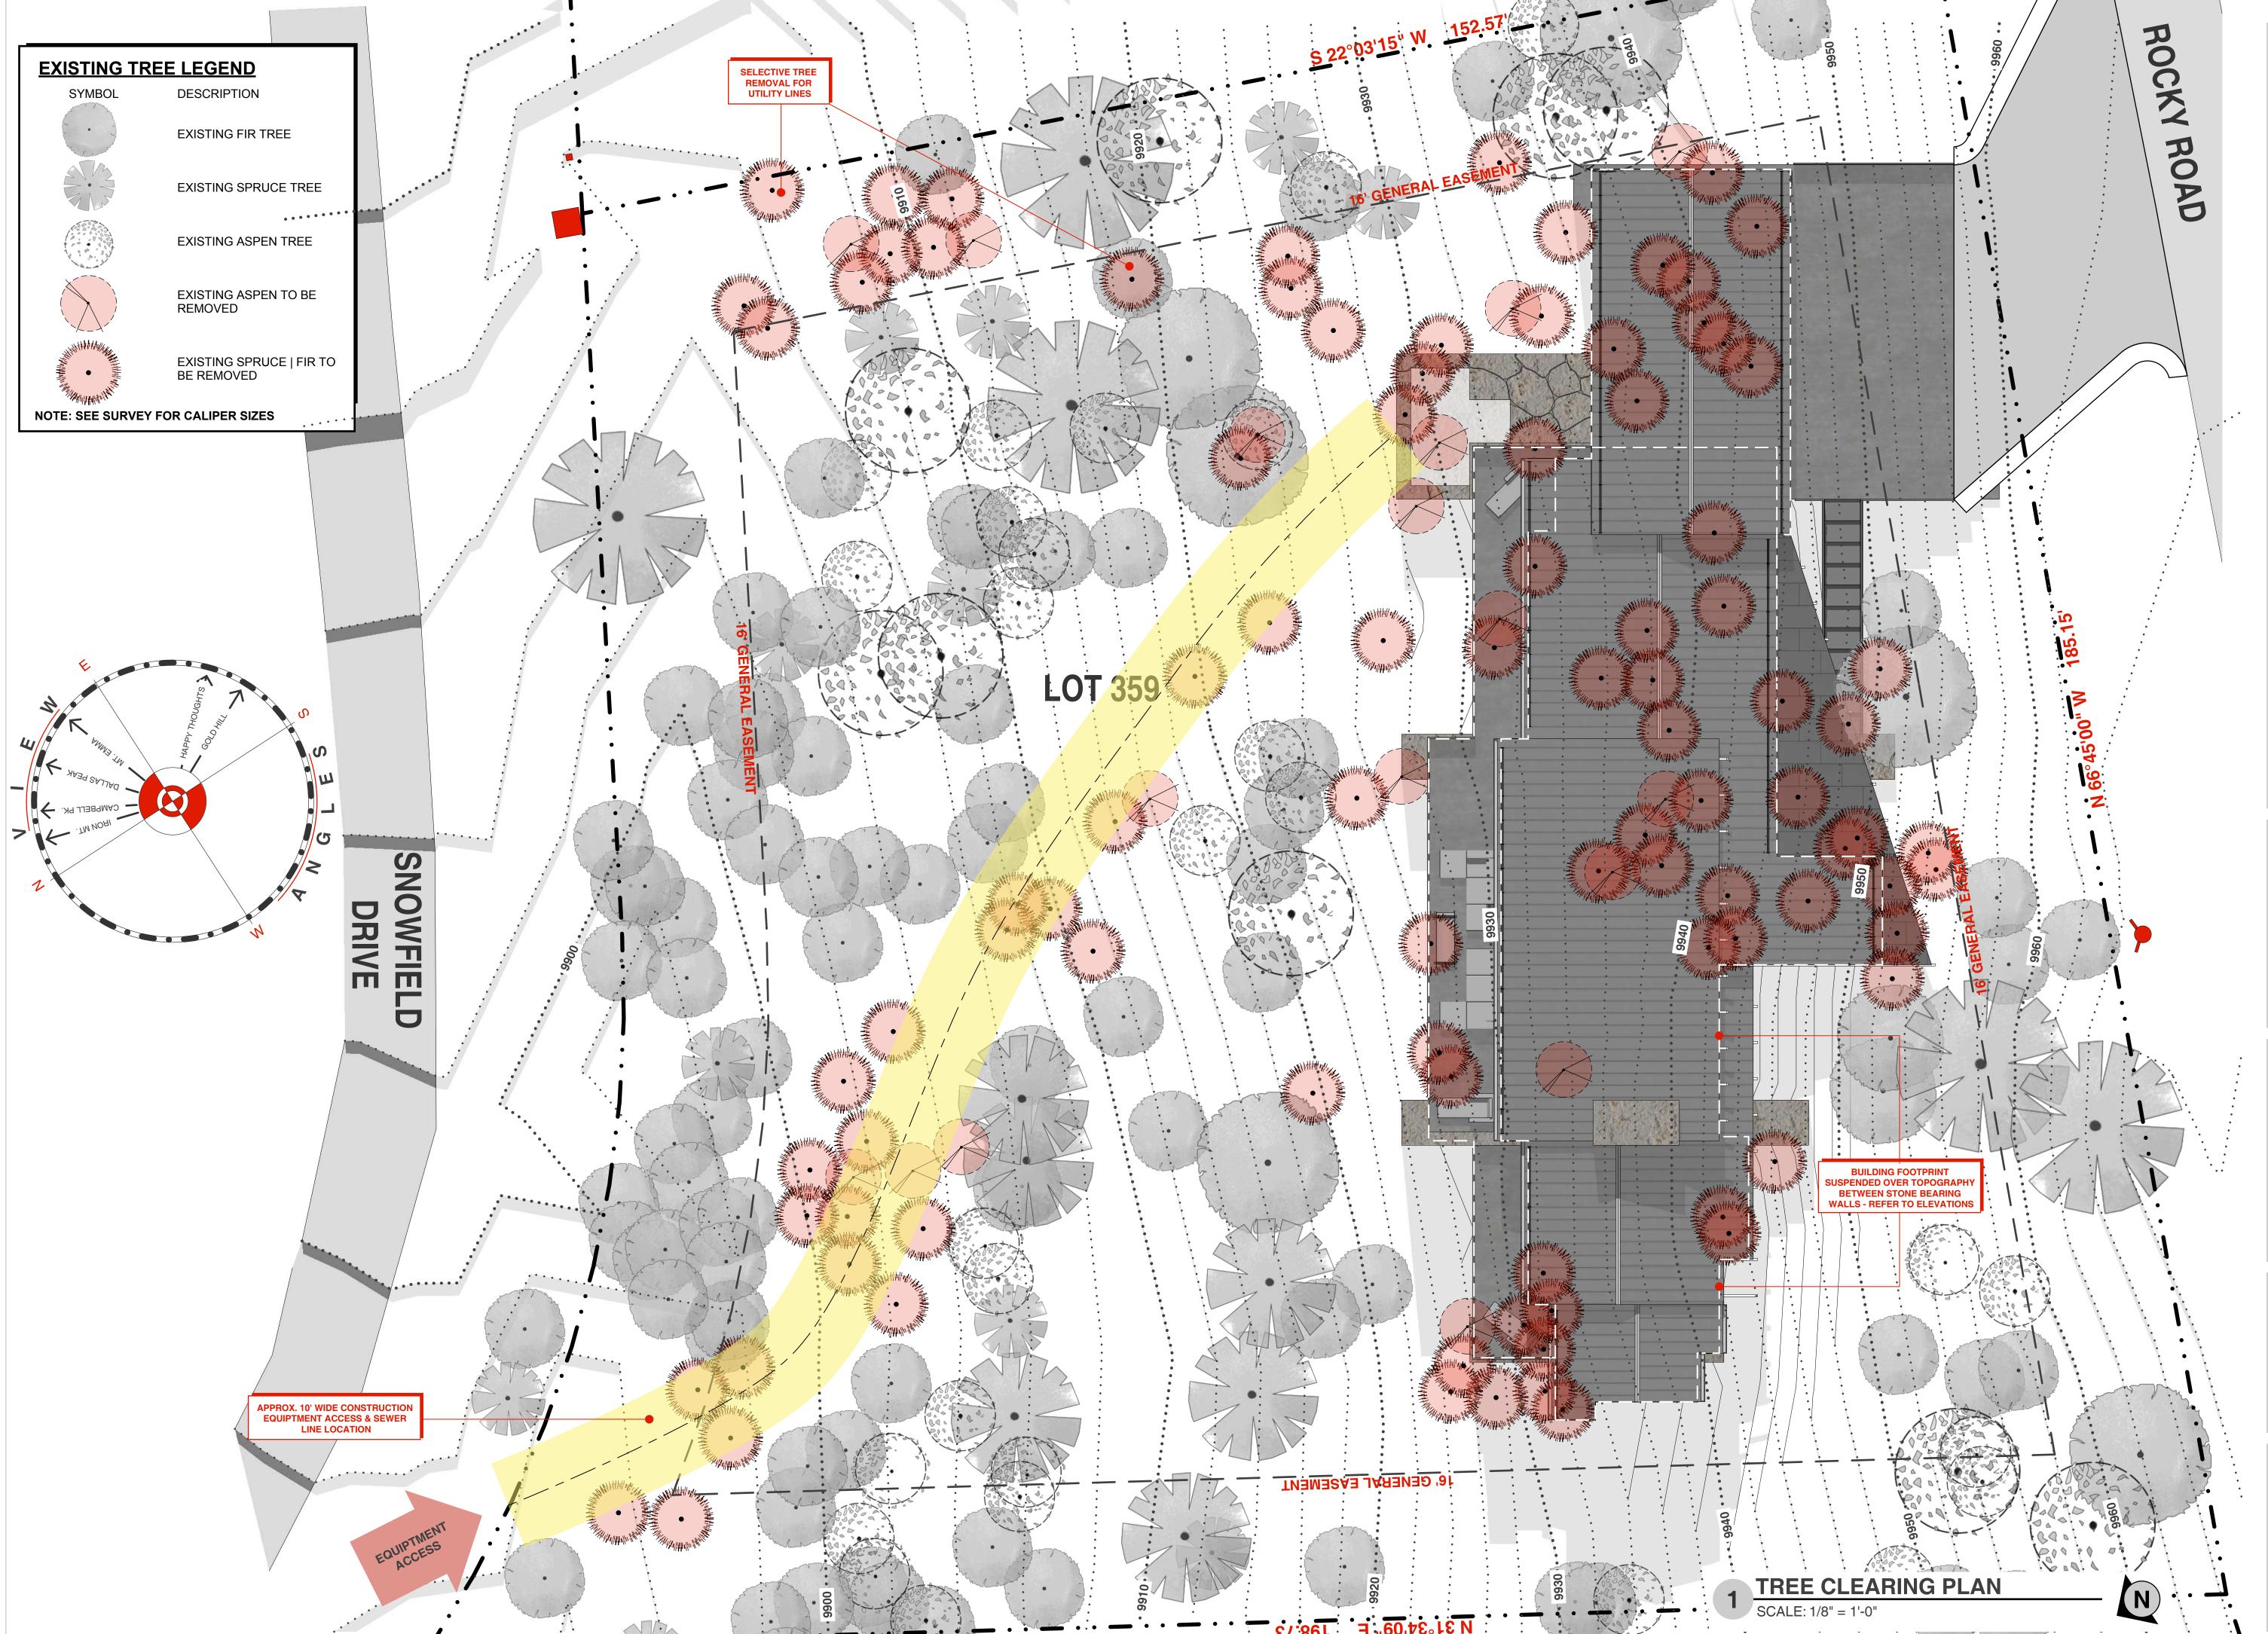

### b. October 18, 2018 Regular Town Council Meeting

On a **MOTION** by Patrick Berry and seconded by Jack Gilbride, Council voted unanimously to approve the October 18, 2018 Regular Town Council meeting minutes as presented.