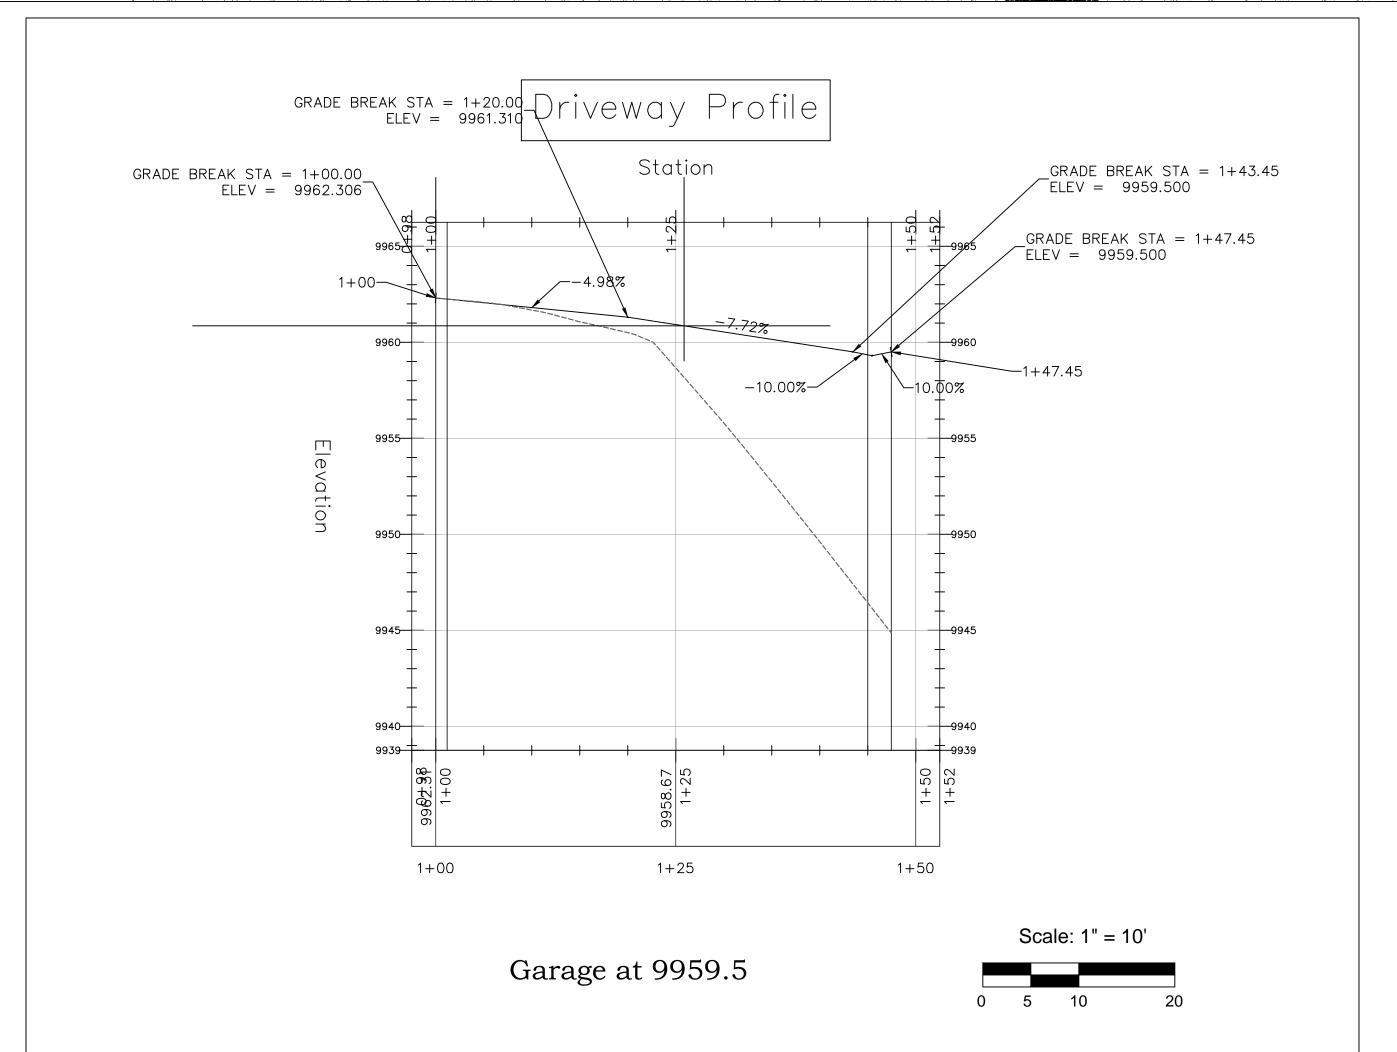

### b. October 18, 2018 Regular Town Council Meeting

On a **MOTION** by Patrick Berry and seconded by Jack Gilbride, Council voted unanimously to approve the October 18, 2018 Regular Town Council meeting minutes as presented.