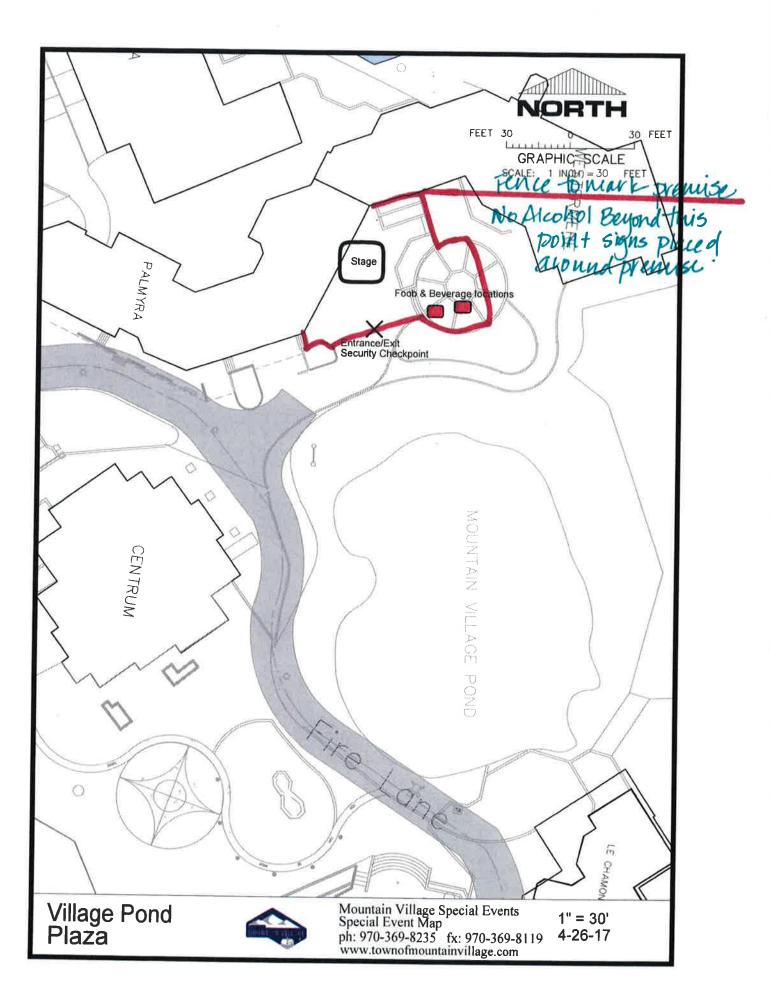

### Consideration of an Application for a Special Event Liquor Permit by the Telluride Society for Jazz in Conjunction with Wagner Skis for Events on January 12, February 9 and March 9, 2019 from 1:00 p.m. to 6:00 p.m.

**Staff recommendation:** Motion to approve a Special Event Liquor Permit Application by the Telluride Society for Jazz in Conjunction with Wagner Skis for events on January 12, February 9 and March 9, 2019 from 1:00 p.m. to 6:00 p.m. contingent upon staff approval of the Special Event Application submitted for the use of the Village Pond Plaza.