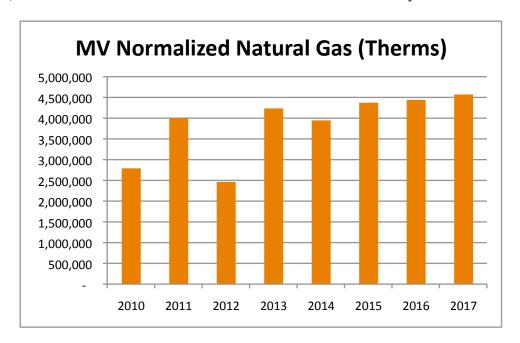

pie charts are associated with Mountain Village's "Default Electricity Supply from Tri-State" which is over 50,000,000 kilowatt-hours annually. Notable is that overall use has decreased since 2010, despite an increase in people,

buildings, and overall economy. Continuing to increase renewable energy in our electricity mix and decrease electricity use through conservation and efficiency will continue to reduce electricity-related emissions.

Mountain Village Electricity GHG emissions:

GHG emissions associated with the "Default Electricity" consumed is calculated using the Tri-State emissions factor for each year.

2010 – 52,191,724 kWh produced 50,300 mtCO2e

2017 – 50,622,946 kWh produced 41,000 mtCO2e

Thus, since 2010, MV has seen an 18.5% reduction in emissions from electricity use.



Natural gas use has been steadily increasing, when adjusted to account for varying winter temperatures. This increase is in line with increased building and snowmelt square footage being constructed in Mountain Village. Overall natural gas use can be reduced through efficiency and conservation measures, addressing new construction through energy efficient building codes and existing buildings through implementing Energy Conservation Measures, such as weatherization, increasing insulation, and improving tuning mechanical heating systems and controls.

#### Mountain Village Natural Gas GHG emissions:

(In 2010, some of MV's natural gas use was assigned by Source Gas to San Miguel County, resulting in an inaccurate baseline for Mountain Village. Thus, 2011 data is used for baseline purposes