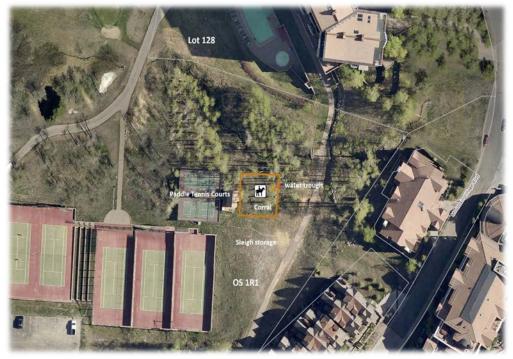

r rides that will combine the rides with appetizers and drinks or dinner at the hotel.

The 4 horses will be kept in a horse corral on active open space parcel OS 1R1 north and east of the paddle tennis courts (see attached corral site plan). The corral will be standard metal corral panels and will be arrange in a configuration approximately 50' x 50'. Inside the corral there will be a water trough. The corral is temporary and will be removed at the end of the season. It will be cleaned daily and the manure will be hauled out daily. All care, feeding and watering will be done by Telluride Wranglers. Due to the location of the corral no shelter will be necessary. The horses will grow a thick winter coat and will have trees to provide shelter.



**Corral gate** 



Corral panels with gate



**Corral Site Plan** 

#### **Meeting Key Requirements:**

- a. The boarding of horses shall require the issuance of an equestrian conditional use permit. In addition to other applicable requirements of the CDC, equestrian conditional use permits for the boarding of horses shall comply with the following standards:
  - i. Lots proposed for an equestrian conditional use shall have a minimum size of four (4) acres; The active open space tracts utilized total approximately 118 acres.
  - ii. One side of the lot must adjoin either active open space that has an approved developed equestrian trail or United State Forest Service (USFS) land;
    - All land utilized for the sleigh rides either are in active open space or are adjacent to it.
  - iii. The owner of the lot must obtain permission in