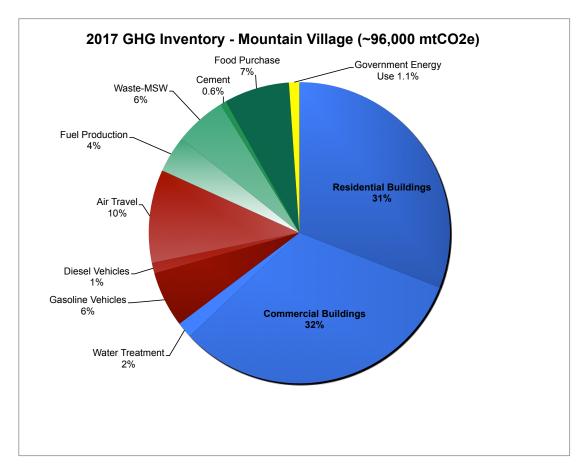

On a **MOTION** by Natalie Binder and seconded by Dan Caton, Council voted unanimously to convene as the Board of Directors for the Dissolved Mountain Village Metro District.