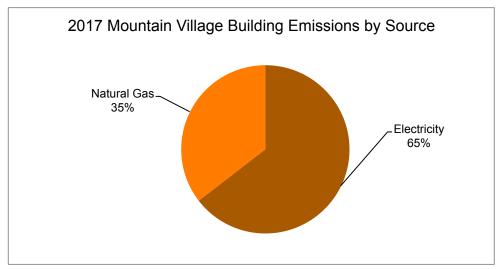

lage's dedicated open space is a mixture of grasslands, wetlands and mixed forest. All of these areas sequester carbon and thus reduce GHG emissions by a total of approximately 0.31 mtCO2e, or 0.3% of MV's total GHG Inventory.
- SMPA Community Solar Farm Mountain Village's total participation in the community solar farm is the equivalent of 0.16 mtCO2e, or 0.2% of MV's total GHG Inventory.





The pie chart above simplifies the Mountain Village Inventory by showing 3 main categories:

- 1. Buildings 65%
- 2. Transportation 17%
- 3. Materials & Waste 17%

Clearly, building energy consumption is the largest category of GHG emissions. The next pie chart shows just the Building emissions portion of the above pie chart (government, residential, & commercial combined) broken down per utility:



Electricity emissions are impacted by overall usage and the emissions factor, which reflects the amount of renewable energy that is part of our overall electricity mix. This value is provided to SMPA from Tri-State annually, and has been steadily decreasing since 2010, from 2.12 to 1.776 lb-CO2e/kWh.

Natural gas emissions are also impacted by overall usage and the emissions factor, which is determined how the natural gas is produced. In 2010, Source Gas provided this factor at 5.4 kg-CO2e/therm. For 2017, the natural gas emissions factor was provided by Black Hills at 5.33 kg-CO2e/therm.

Natural gas and electricity data is provided annually from the utility companies, broken down by jurisdiction. It's accurate data that is easy to track and analyze progress toward reduction goals. Moun