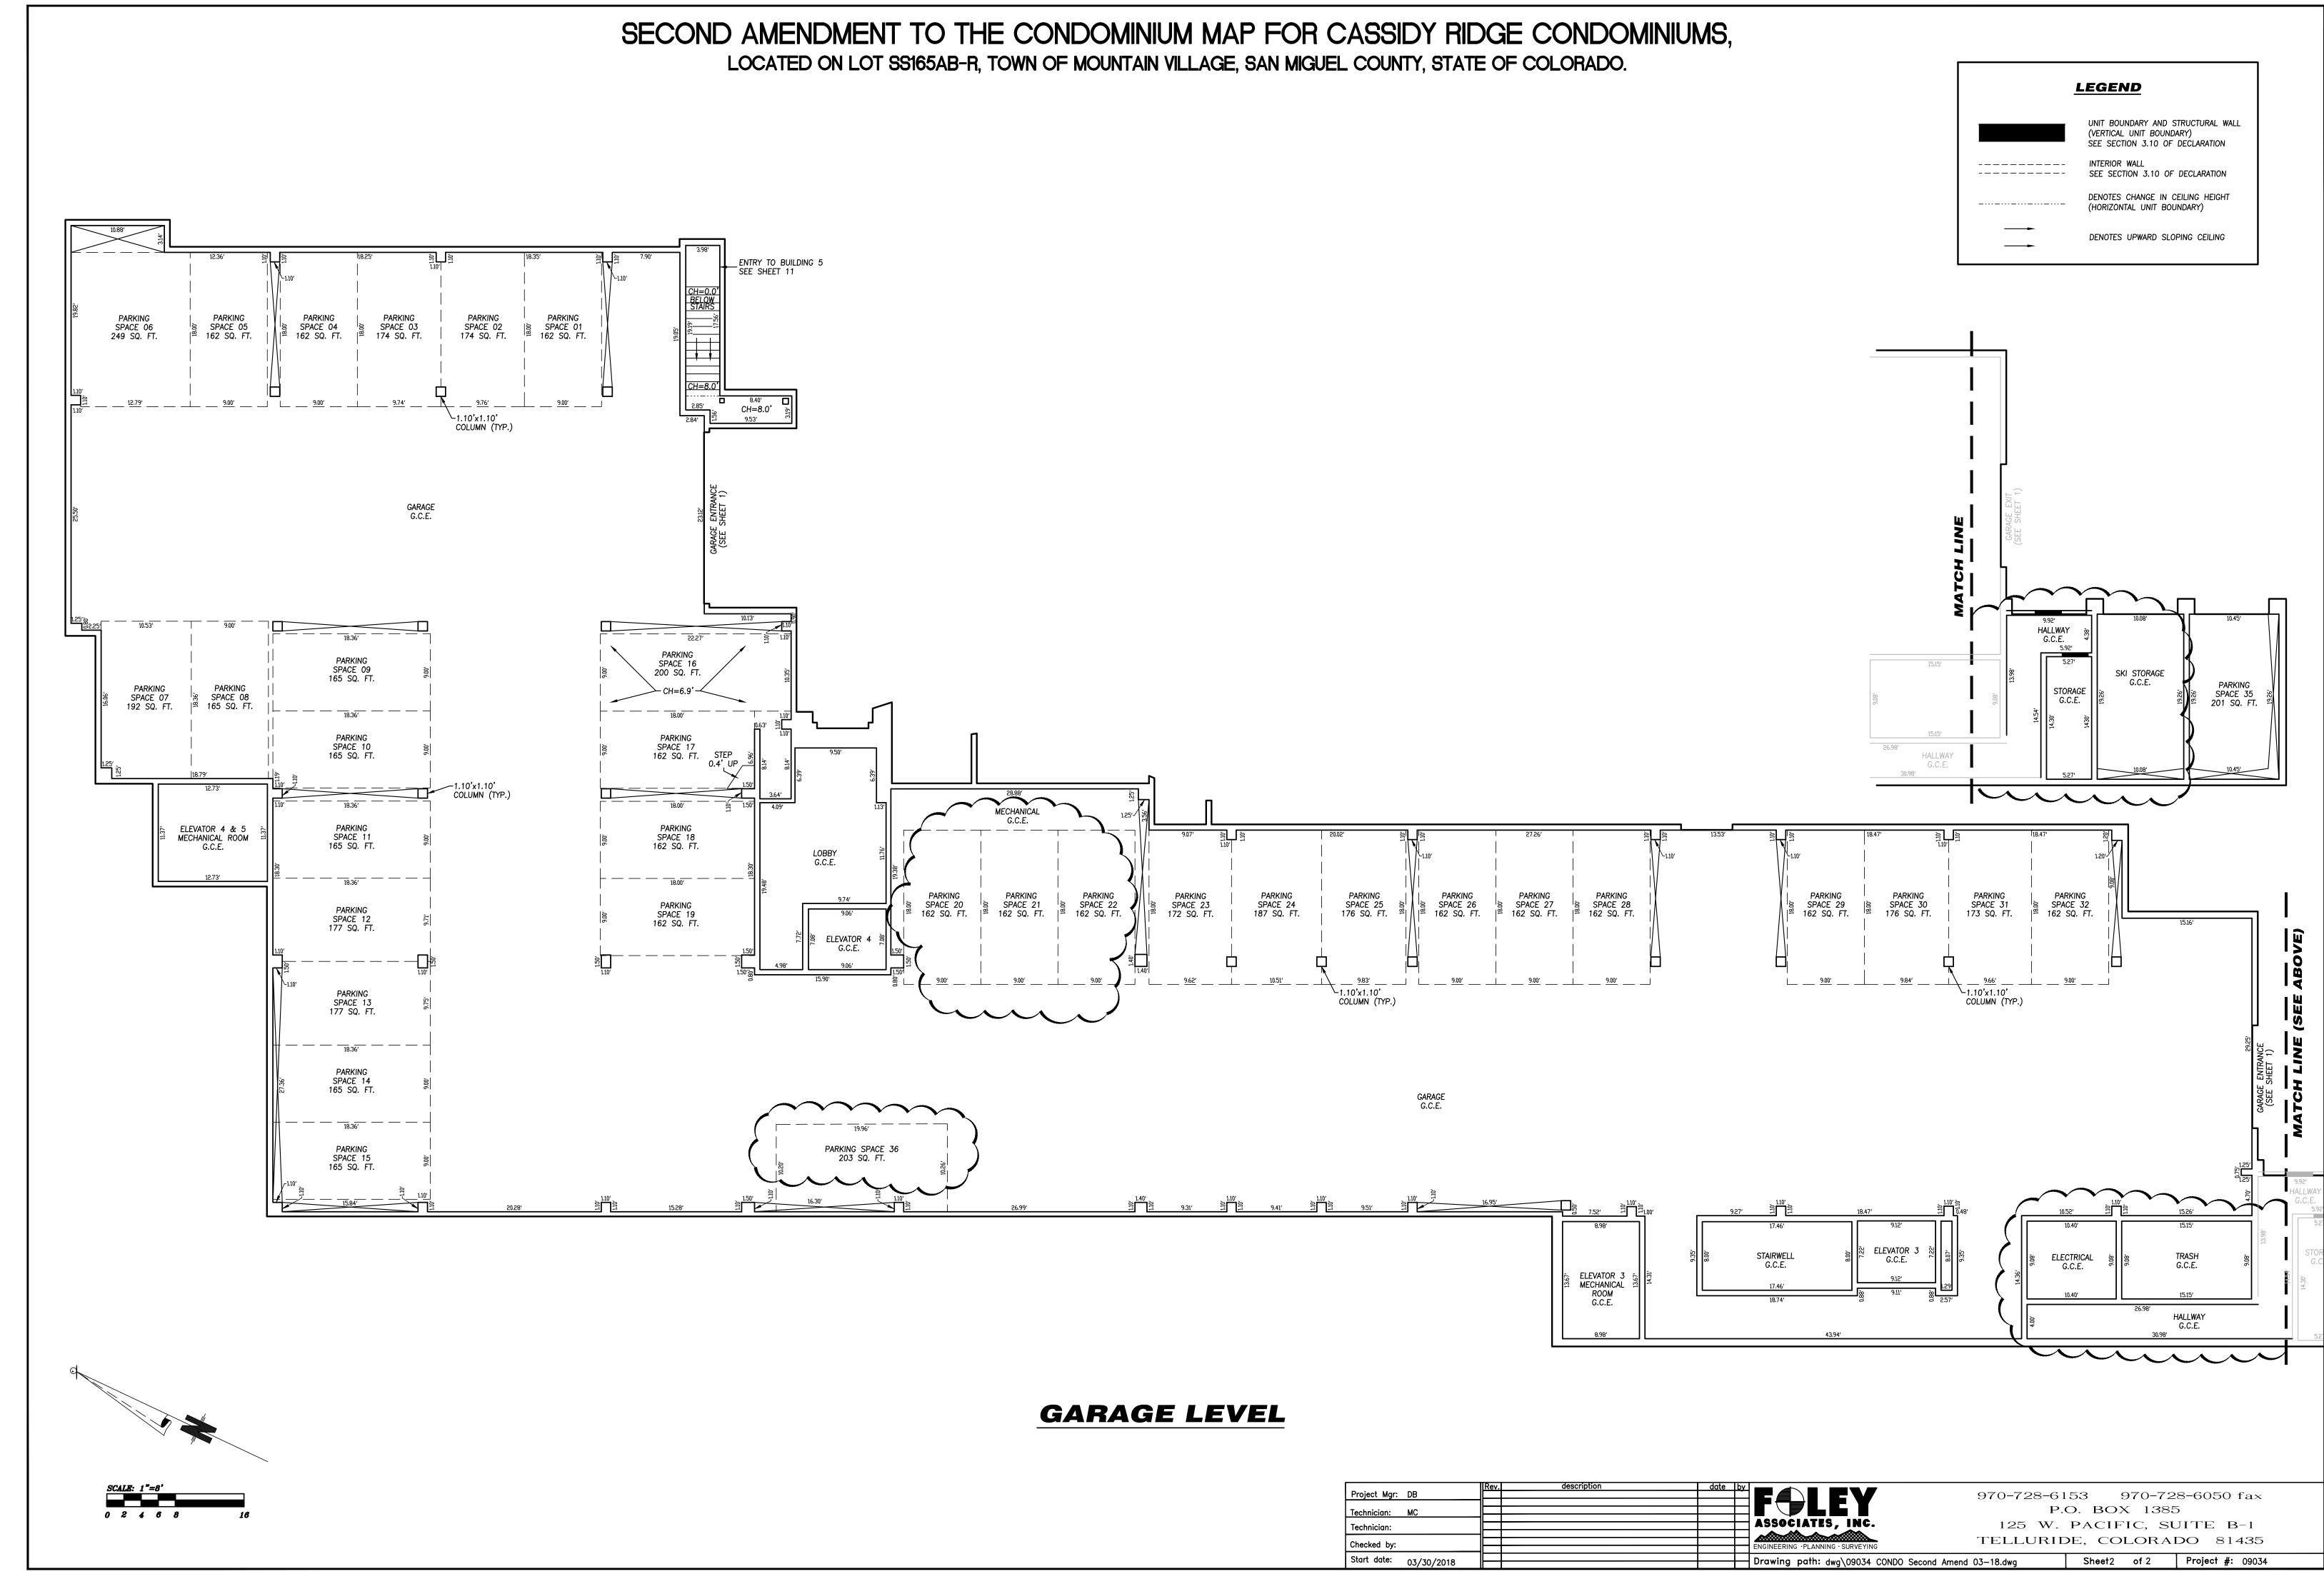

\281.40' (R) ON JANUARY 22, 2009 UNDER RECEPTION NO. 405488 This plat was filed for record in the office of the San Miguel County Clerk and Plat Book \_\_\_\_\_ CONSTRUCTION SHORING EASEMENT AGREEMENT RECORDED IN THE OFFICIAL RECORDS ON MAY 11, 2007 UNDER RECEPTION NO. 393166 AND AS AMENDED BY THE FIRST AMENDMENT TO CONSTRUCTION SHORING EASEMENT AGREEMENT RECORDED IN THE Reception No. \_\_\_\_ OFFICIAL RECORDS ON JANUARY 22, 2009 UNDER RECEPTION NO. 405487 2892 8 A LOT 157C "UNIT 5" San Miguel County Clerk "LODGES ON SUNDANCE" LOT 165 L-----<del>-</del> "UNIT 8" "CORTINA LAND CONDOMINIUMS" "UNIT 7" 970-728-6153 970-728-6050 fax UNDER UNDER P.O. BOX 1385 "CORTINA LAND CONDOMINIUMS" 125 W. PACIFIC, SUITE B-1 Technician: "UNIT 6" TELLURIDE, COLORADO 81435

Checked by

Start date: 03/30/2018



### Sixth Amendment to the Condominium Declaration for Cassidy Ridge Condominiums

This Sixth Amendment to the Condominium Declaration for Cassidy Ridge Condominiums (this "Sixth Amendment") is made by Cassidy Ridge Homeowners Association, Inc., a Colorado nonprofit corporation (the "Association").

### RECITALS

- A. Cassidy Ridge Condominiums (the "Community") is a common interest community established pursuant to the Declaration of Cassidy Ridge Condominiums recorded August 17, 2011 in the San Miguel County, Colorado real estate records ("Official Records") at Reception No. 419330, as the same has been amended and/or supplemented (collectively, the "Declaration"), and the Cassidy Ridge Condominiums Condominium Map recorded August 17, 2011 in the Official Records at Reception No. 41933