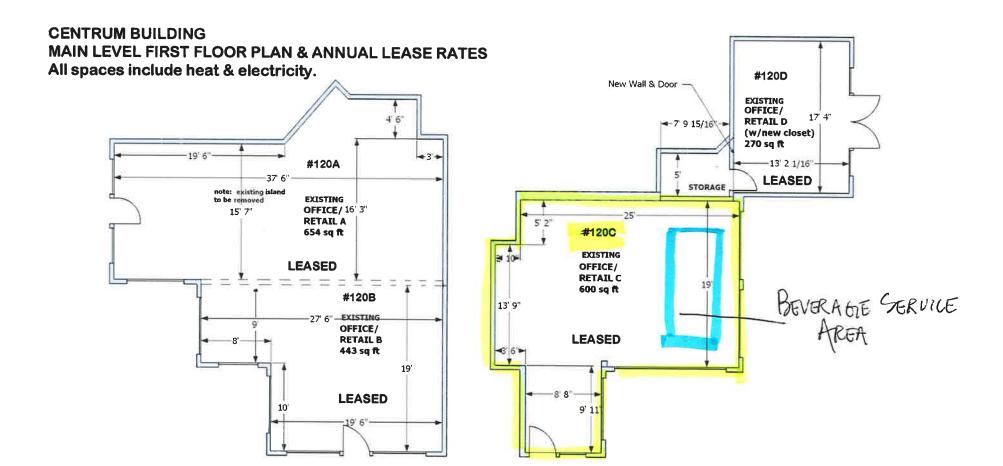

|                                                                                                                                                                                                                                                                                                        | In order to qualify for a Special Supplicant must be a non-profit organization on file with the Colorado Secretary of State. |            |        |              |           |                |                                    |                                     |                                        |          |                       |
|--------------------------------------------------------------------------------------------------------------------------------------------------------------------------------------------------------------------------------------------------------------------------------------------------------|------------------------------------------------------------------------------------------------------------------------------|------------|--------|--------------|-----------|----------------|------------------------------------|-------------------------------------|----------------------------------------|----------|-----------------------|
| In order to qualify for a Special Events Permit, you must be a nonprofit and one of the following:                                                                                                                                                                                                     |                                                                                                                              |            |        |              |           |                |                                    |                                     |                                        |          |                       |
| Social                                                                                                                                                                                                                                                                                                 |                                                                                                                              |            |        |              |           |                |                                    | Municipality Owning Arts Facilities |                                        |          |                       |
| l —                                                                                                                                                                                                                                                                                                    | raternal                                                                                                                     |            |        |              |           |                | Religious Institution              |                                     |                                        |          |                       |
| I —                                                                                                                                                                                                                                                                                                    | atriotic                                                                                                                     |            |        |              |           |                |                                    | Phila                               | nthropic Instituti                     | ion      |                       |
| ∐p                                                                                                                                                                                                                                                                                                     | olitical                                                                                                                     |            |        |              |           |                |                                    | Politi                              | ical Candidate                         |          |                       |
|                                                                                                                                                                                                                                                                                                        | thletic                                                                                                                      |            |        |              |           |                |                                    |                                     | rtered Branch, Lo<br>anization/Society |          | Chapter of a National |
| Type of Sp                                                                                                                                                                                                                                                                                             | Type of Special Event applicant is applying for:                                                                             |            |        |              |           |                |                                    |                                     |                                        |          |                       |
|                                                                                                                                                                                                                                                                                                        | ermented Malt                                                                                                                |            |        |              |           |                | ■ Be                               | eer, V                              | Vine & Liquor   \$                     | 100/da   | у                     |
| 1. Name o                                                                                                                                                                                                                                                                                              | f Applicant Org                                                                                                              | ganization | or F   | Political Ca | ndidate   |                | State                              | e Sale                              | es Tax Number (r                       | equired  | 1)                    |
|                                                                                                                                                                                                                                                                                                        | GoHaw                                                                                                                        | keye F     | our    | ndation      |           |                |                                    |                                     | 47-1                                   | 9687     | 03                    |
| 2. Mailing                                                                                                                                                                                                                                                                                             | Address of Org                                                                                                               | ganization | ı or l | Political Ca | ındidate  |                | 3. Ac                              | ddres                               | s of Place Specia                      | l Event  | to be held            |
| P                                                                                                                                                                                                                                                                                                      | O Box 113                                                                                                                    | 2 Tellu    | ırid   | e CO 8       | 1435      |                |                                    | 618                                 | 3 Mnt Villag                           | e Blv    | d Unit 120 C          |
| 4. Preside                                                                                                                                                                                                                                                                                             | nt/Secretary of                                                                                                              | Organiza   | tion   | or Politica  | al Candid | late           |                                    |                                     |                                        |          |                       |
| Name                                                                                                                                                                                                                                                                                                   |                                                                                                                              |            | Da     | ite of Birth | ı H       | lome A         | ddres                              | s                                   |                                        | Phon     | e Number              |
|                                                                                                                                                                                                                                                                                                        | nael Johns                                                                                                                   | son        | _      |              |           | 27 Ac          | 7 Adams Ranch Rd #703 970.519.1439 |                                     |                                        |          |                       |
| 5. Event N                                                                                                                                                                                                                                                                                             | lanager Name                                                                                                                 |            | Da     | ite of Birth | n H       | lome A         | ome Address Phone Number           |                                     |                                        |          |                       |
| Marga                                                                                                                                                                                                                                                                                                  | aret Rinke                                                                                                                   | vich       | 30     | 3/01/19      | 969 1     | 1 <b>0</b> 6 C | Corti                              | na l                                | Dr MV CO                               | 4        | 15.516.2055           |
| 6. Has app                                                                                                                                                                                                                                                                                             | licant organiza                                                                                                              | tion or po | olitic | al candida   | te been i | issued         | a spec                             | ial ev                              | ent permit this o                      | alenda   | r year?               |
|                                                                                                                                                                                                                                                                                                        | ☐ Yes                                                                                                                        |            |        | No           |           | How ma         | any da                             | ays?                                |                                        |          |                       |
| 7. Are pre                                                                                                                                                                                                                                                                                             | mises now licer                                                                                                              | ised unde  | er sta | ate liquor   | or beer c | ode?           |                                    |                                     |                                        |          |                       |
|                                                                                                                                                                                                                                                                                                        | ☐ Yes                                                                                                                        |            |        | No           |           | Т              | o who                              | om?                                 |                                        |          |                       |
| 8. Does th                                                                                                                                                                                                                                                                                             | e applicant hav                                                                                                              | e possess  | sion   | or written   | permiss   | ion for        | the us                             | se of                               | the premises to l                      | be licen | sed?                  |
|                                                                                                                                                                                                                                                                                                        | Yes                                                                                                                          |            |        | No           |           |                |                                    |                                     |                                        |          |                       |
| List Below                                                                                                                                                                                                                                                                                             | the Exact Date                                                                                                               | (s) for Wi | hich   | Applicatio   | n Is Bein | g Made         | e For F                            | Permi                               | t                                      |          |                       |
| Date(s)                                                                                                                                                                                                                                                                                                | 12/15/201                                                                                                                    | 8          | to     | 12/15/       | 2018      | Da             | ate(s)                             |                                     |                                        | to       |                       |
| Hours                                                                                                                                                                                                                                                                                                  | 5pm                                                                                                                          |            | to     | 8pm          |           | P              | lours                              |                                     |                                        | to       |                       |
| Date(s)                                                                                                                                                                                                                                                                                                |                                                                                                                              |            | to     |              |           | Da             | ate(s)                             |                                     |                                        | to       |                       |
| Hours                                                                                                                                                                                                                                                                                                  |                                                                                                                              |            | to     |              |           | Н              | lours                              |                                     |                                        | to       |                       |
|                                                                                                                                                                                                                                                                                                        |                                                                                                                              |            |        |              |           |                |                                    |                                     | LOCAL LICENSIN                         |          |                       |
| The foregoing application has been examined and the premises, business conducted and character of the applicant are satisfactory, and we do report that such permit, if granted, will comply with the provisions of Title 12, Article 48, C.R.S., as amended. THEREFORE, THIS APPLICATION IS APPROVED. |                                                                                                                              |            |        |              |           |                |                                    |                                     |                                        |          |                       |
|                                                                                                                                                                                                                                                                                                        |                                                                                                                              |            |        |              |           |                |                                    |                                     |                                        |          |                       |
| SIGNATURE                                                                                                                                                                                                                                                                                              |                                                                                                                              |            |        |              | TITLI     | TITLE          |                                    |                                     | DATE                                   |          |                       |