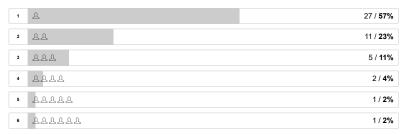

b>0%</b> |
| 10 | Native Hawaiian                     | 0 / <b>0%</b> |
| 11 | North African                       | 0 / <b>0%</b> |
| 12 | Other Pacific Islander              | 0 / <b>0%</b> |
| 13 | South Asian                         | 0 / <b>0%</b> |

#### What is your marital status?

47 out of 47 people answered this question

| 1 | Single (never married) | 25 / <b>53%</b>  |
|---|------------------------|------------------|
| 2 | Married                | 12 / <b>26</b> % |
| 3 | Divorced               | 6 / 13%          |
| 4 | I prefer not to answer | 3 / 6%           |
| 5 | Living with partner    | 1 / 2%           |
| 6 | Separated              | 0 / 0%           |
| 7 | Widowed                | 0 / 0%           |

How many people, including yourself, live in your household?





Please verify that your household income does not exceed the income listed, and the number of household members combined below.

47 out of 47 people answered this question



#### 1.64 Average rating

| 1 | T      | 30 / 64%       |
|---|--------|----------------|
| 2 | 22     | 9 / <b>19%</b> |
| 3 | 777    | 5 / 11%        |
| 4 | 7777   | 2/4%           |
| 5 | 888888 | 1/2%           |

#### How many times a month do you shop for food items/groceries?

7 out of 47 people answered this question

| 1 | Greater than Three | 20 / 43% |
|---|--------------------|----------|
| 2 | Three              | 13 / 28% |
| 3 | Two                | 12 / 26% |
| 4 | One                | 2 / 4%   |
| 5 | Less than one      | 0 / 0%   |

#### Please Select towns/cities you go for food items/groceries