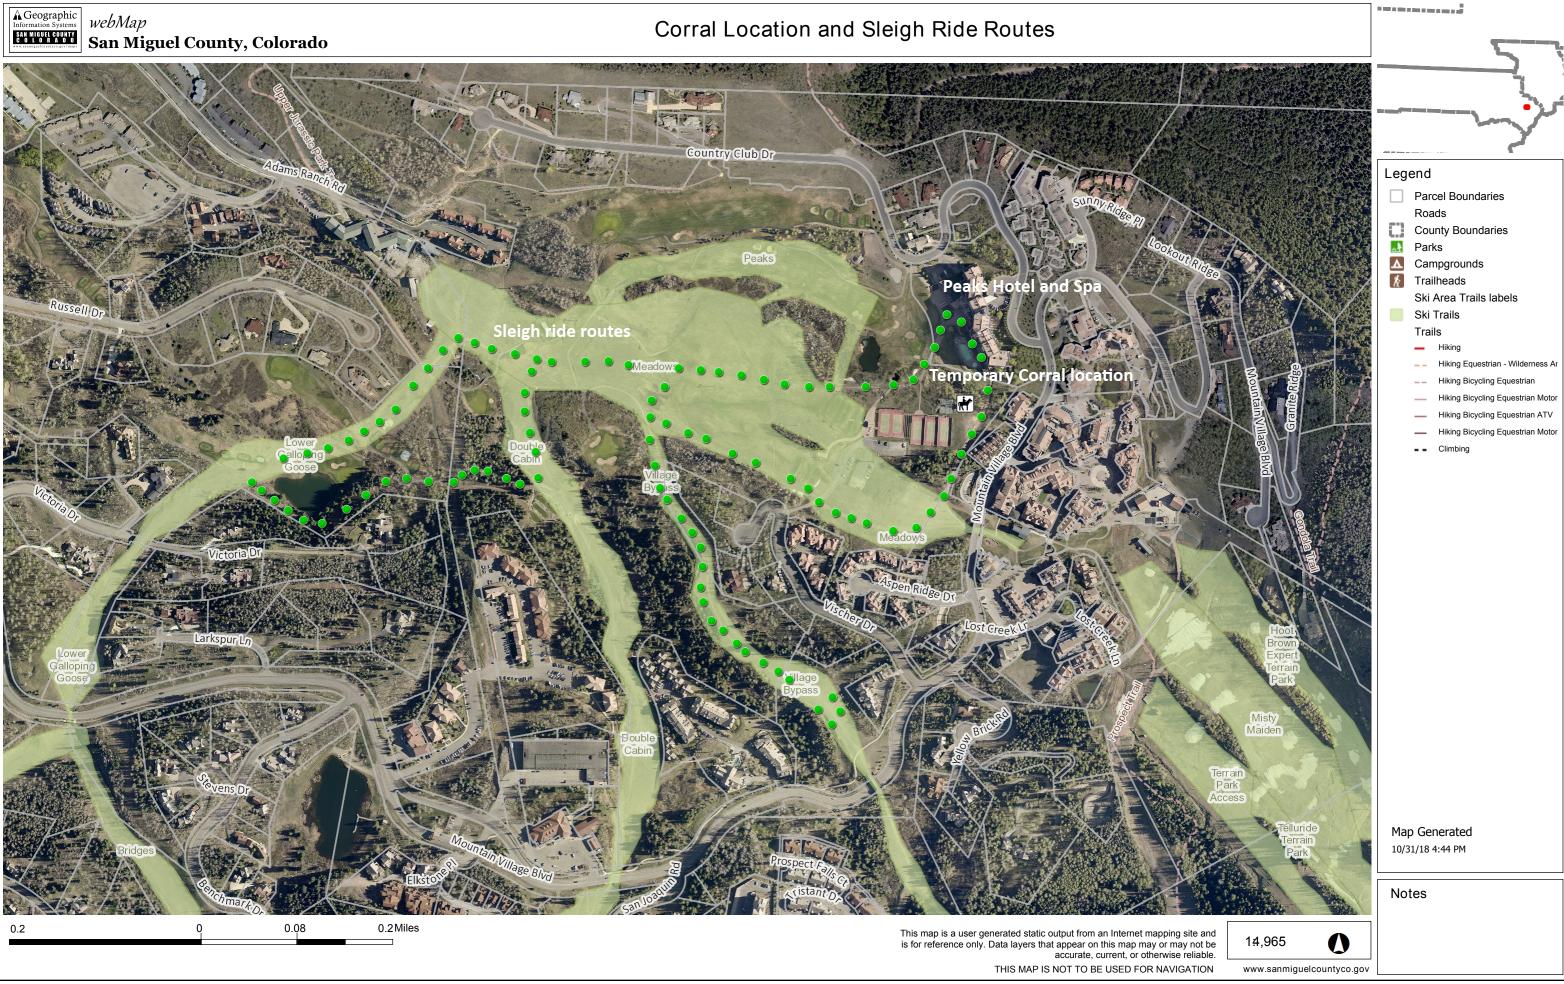

s and infiltration or other damage to the environment.
    - TSG and Telluride Wranglers will comply with this condition. Excrement will be removed on a daily basis.
  - iv. No structure including a fence, related to the boarding, riding or maintenance of horses or the development of any horse path, equestrian trail or training area can occur within fifty (50) feet of a lot line that adjoins active open space or USFS land or within one hundred (100) feet of any other lot line. All development shall meet the requirements of the Design Regulations.
    - Corral location complies with this condition.
  - v. Notwithstanding Article 5, the DRB may vary certain requirements and rules and regulations under this section for the commercial operation of sleigh rides, trail rides or carriage rides.



#### John A. Miller

**From:** Proteau, Jeff <JProteau@tellurideskiresort.com>

**Sent:** Friday, November 30, 2018 11:42 AM

**To:** John A. Miller

**Cc:** jrfenn3@outlook.com; David Clark

**Subject:** RE: Equestrian Variance / Courchval HOA Letter

**Attachments:** Proposed alternate corral location.pdf

John,

I have reviewed the proposed corral site and options proposed by David.

In selecting the site I needed to consider the availability of water and electricity and that was one of the reasons for selecting the site proposed in our application. After receiving the correspondence from the Courcheval HOA I looked closely at potential alternate sites that could meet our needs and eliminate concerns. I do believe the original proposed site could me managed to control the concerns out