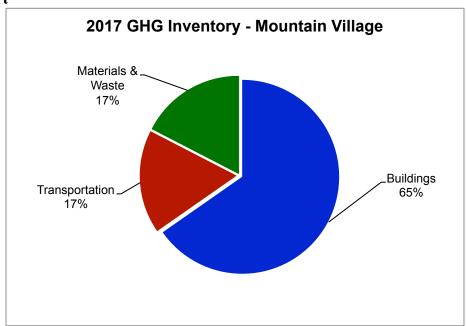

On a **MOTION** by Natalie Binder and seconded by Dan Caton, Council voted unanimously to convene as the Board of Directors for the Dissolved Mountain Village Metro District.