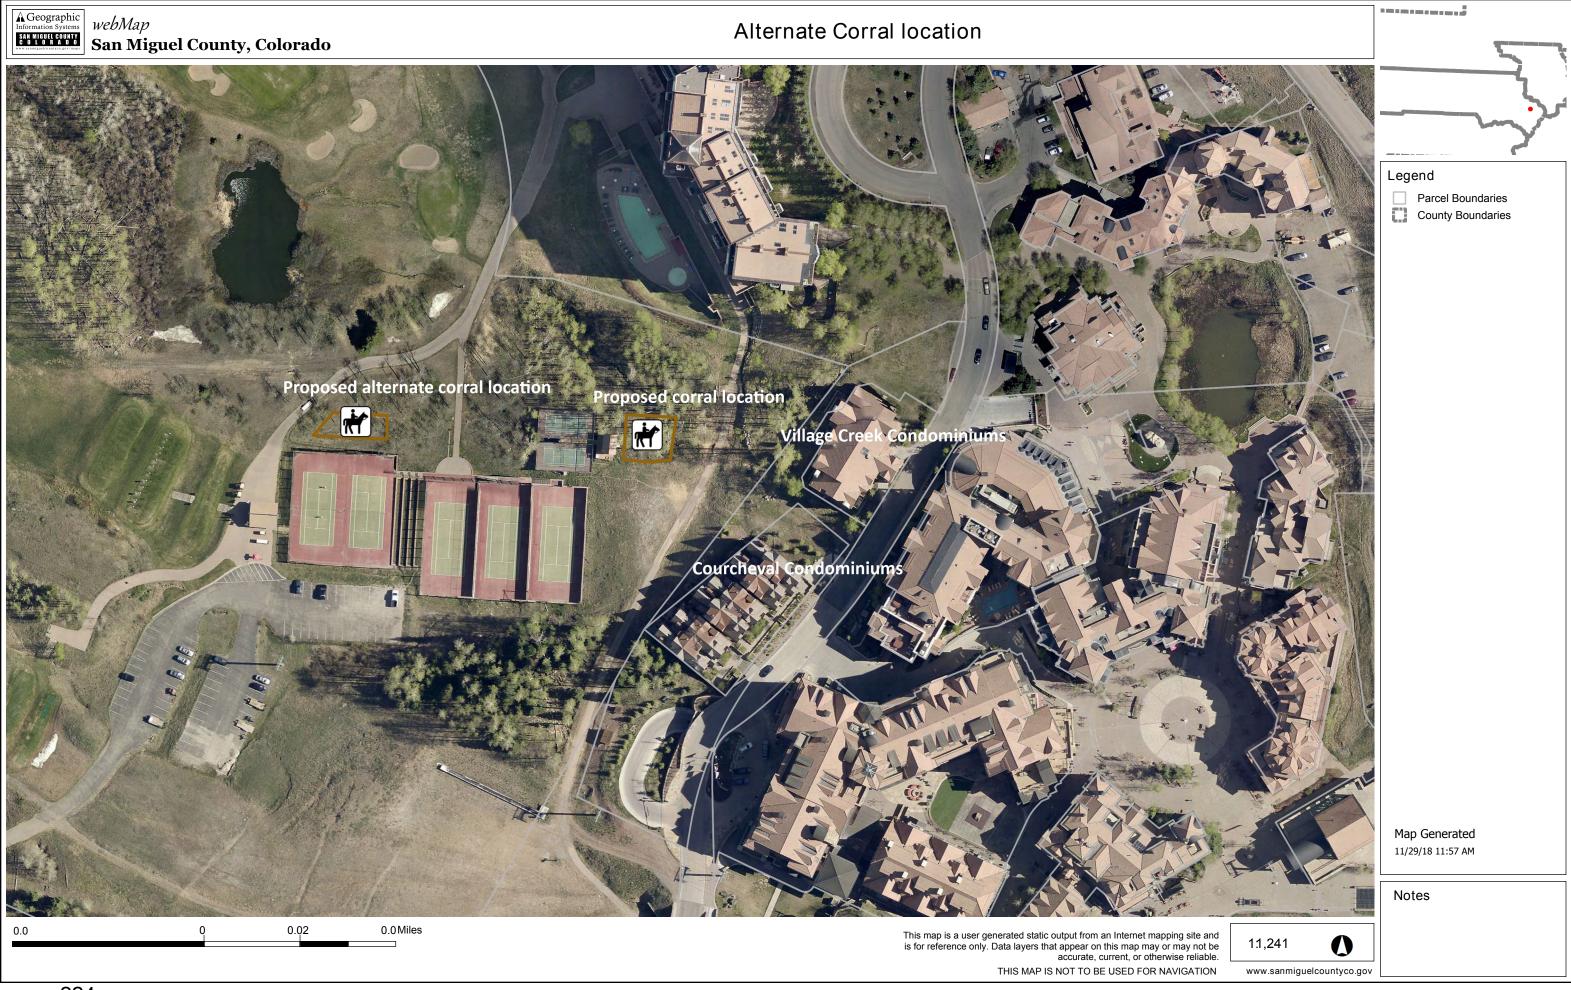

deskiresort.com>

**Sent:** Friday, November 09, 2018 12:49 PM

**To:** John A. Miller

**Subject:** FW: Equestrian CUP Application

Fyi

Jeff Proteau
Vice President Mountain Operations and Planning
Telluride Ski & Golf
(970) 728-7444
jeff@telski.com

From: Michael Mangana [mailto:michaelmangana@citlink.net]

Sent: Friday, November 09, 2018 12:36 PM

To: Proteau, Jeff <JProteau@tellurideskiresort.com>

Cc: Mike Owen <mikeowen@pacbell.net>; Rick Owen <RickOwenHunter@yahoo.com>

**Subject:** Equestrian CUP Application

Hi Jeff,

We received the notice regarding the proposed Equestrian sleigh rides and Owen Construction Co., Inc. has no concerns relative to it negatively affecting our lot 534 on Russell Drive.

Best Regards,

Michael Mangana Secretary / Treasurer Owen Construction Co., Inc.



#### John A. Miller

From: Thomas Kerr <tomdkerr1@gmail.com>
Sent: Friday, November 09, 2018 11:01 AM

**To:** John A. Miller

**Cc:** Carmela Sanna; Wayne Lewis; Chris Reichert

**Subject:** Horse Corral

Mr. Miller,

The horse corral for the sleigh ride proposal by Telluride Wranglers will be directly behind Village Creek.

Two concerns:

Odors, obviously.

<u>Noise</u>: we are very concerned that the folks hanging out/working at the corrals will be playing loud music. This would be an extreme nuisance to those of us living there.

Please add to the operating agreement with Telluride Wranglers that <u>NO MUSIC</u> will be played at this location.

Please also add to the agreement that any odors which may arise be dealt with swiftly and effectively.

Please get back to us about this mat