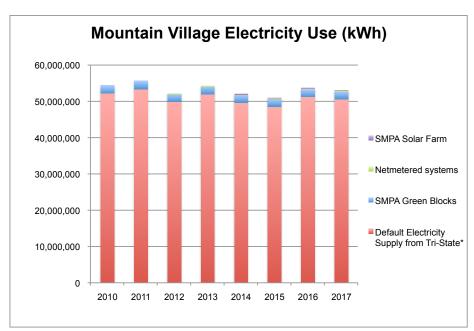

m Tri-State annually, and has been steadily decreasing since 2010, from 2.12 to 1.776 lb-CO2e/kWh.

Natural gas emissions are also impacted by overall usage and the emissions factor, which is determined how the natural gas is produced. In 2010, Source Gas provided this factor at 5.4 kg-CO2e/therm. For 2017, the natural gas emissions factor was provided by Black Hills at 5.33 kg-CO2e/therm.

Natural gas and electricity data is provided annually from the utility companies, broken down by jurisdiction. It's accurate data that is easy to track and analyze progress toward reduction goals. Mountain Village's electricity and natural gas usage have been tracked since 2010, with analysis presented annually by EcoAction Partners to Town Council. The following graphs were presented in July of 2018:



\*Default Electricity Supply from Tri-State Generation & Transmission Association, Inc. - Tri-State reports that 30% of this comes from a renewable energy source.

Electricity use associated with MV's SMPA community solar farm purchases, net-metered solar systems, and SMPA Green Blocks offsets do not contribute to MV's GHG emissions. Electricity emissions in the pie charts are associated with Mountain Village's "Default Electricity Supply from Tri-State" which is over 50,000,000 kilowatt-hours annually. Notable is that overall use has decreased since 2010, despite an increase in people,

buildings, and overall economy. Continuing to increase renewable energy in our electricity mix and decrease electricity use through conservation and efficiency will continue to reduce electricity-related