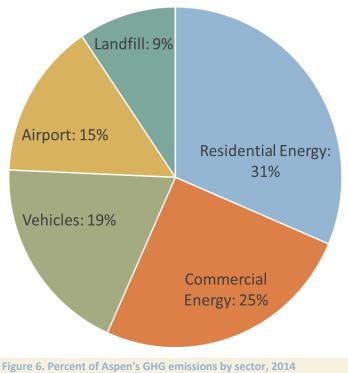

ttermilk ski areas are included in the Aspen GHG Inventory
- 100% of Aspen airport emissions are included in the Aspen GHG Inventory. Aspen's airport emissions have increased 15% since first reported in 2004.
- Aspen's report uses a more detailed commuter analysis than the MV GHG Inventory and assigns 50% of total vehicle miles traveled of commuter trips to Aspen.
- Aspen's GHG Inventory does not include emissions associated with food consumption, fuel production, or cement use.
- Aspen's long- term reduction targets are 30% below 2004 levels by the year 2020 and 80% below those levels by 2050.

The pie chart below depicts sources of Aspen's GHG emissions as tracked in the City's inventory. By comparing it to Mountain Village's pie chart, the differences in emissions tracked are evident.



\*Sourced from 2014 ASPEN COMMUNITY- WIDE GREENHOUSE GAS (GHG) INVENTORY

#### **Recommendations for GHG Emissions reductions:**

It is recommended that Mountain Village review the current adopted goal for 2020 and consider establishing new future targets for GHG emissions. In order to create an accomplishable action plan, it is recommended that MV consider targets per category, in addition to overall total emissions targets. Utilize the benchmark factors per emissions source in the table below as a reference for adopting targets and tracking emissions reductions.

The Regional Sustainability Action Plan (STRATEGY) developed in 2010 by the Sneffels Energy Board is a comprehensive document for San Miguel and Ouray Counties, and all of the jurisdictions within. The STRATEGY is a guide to m