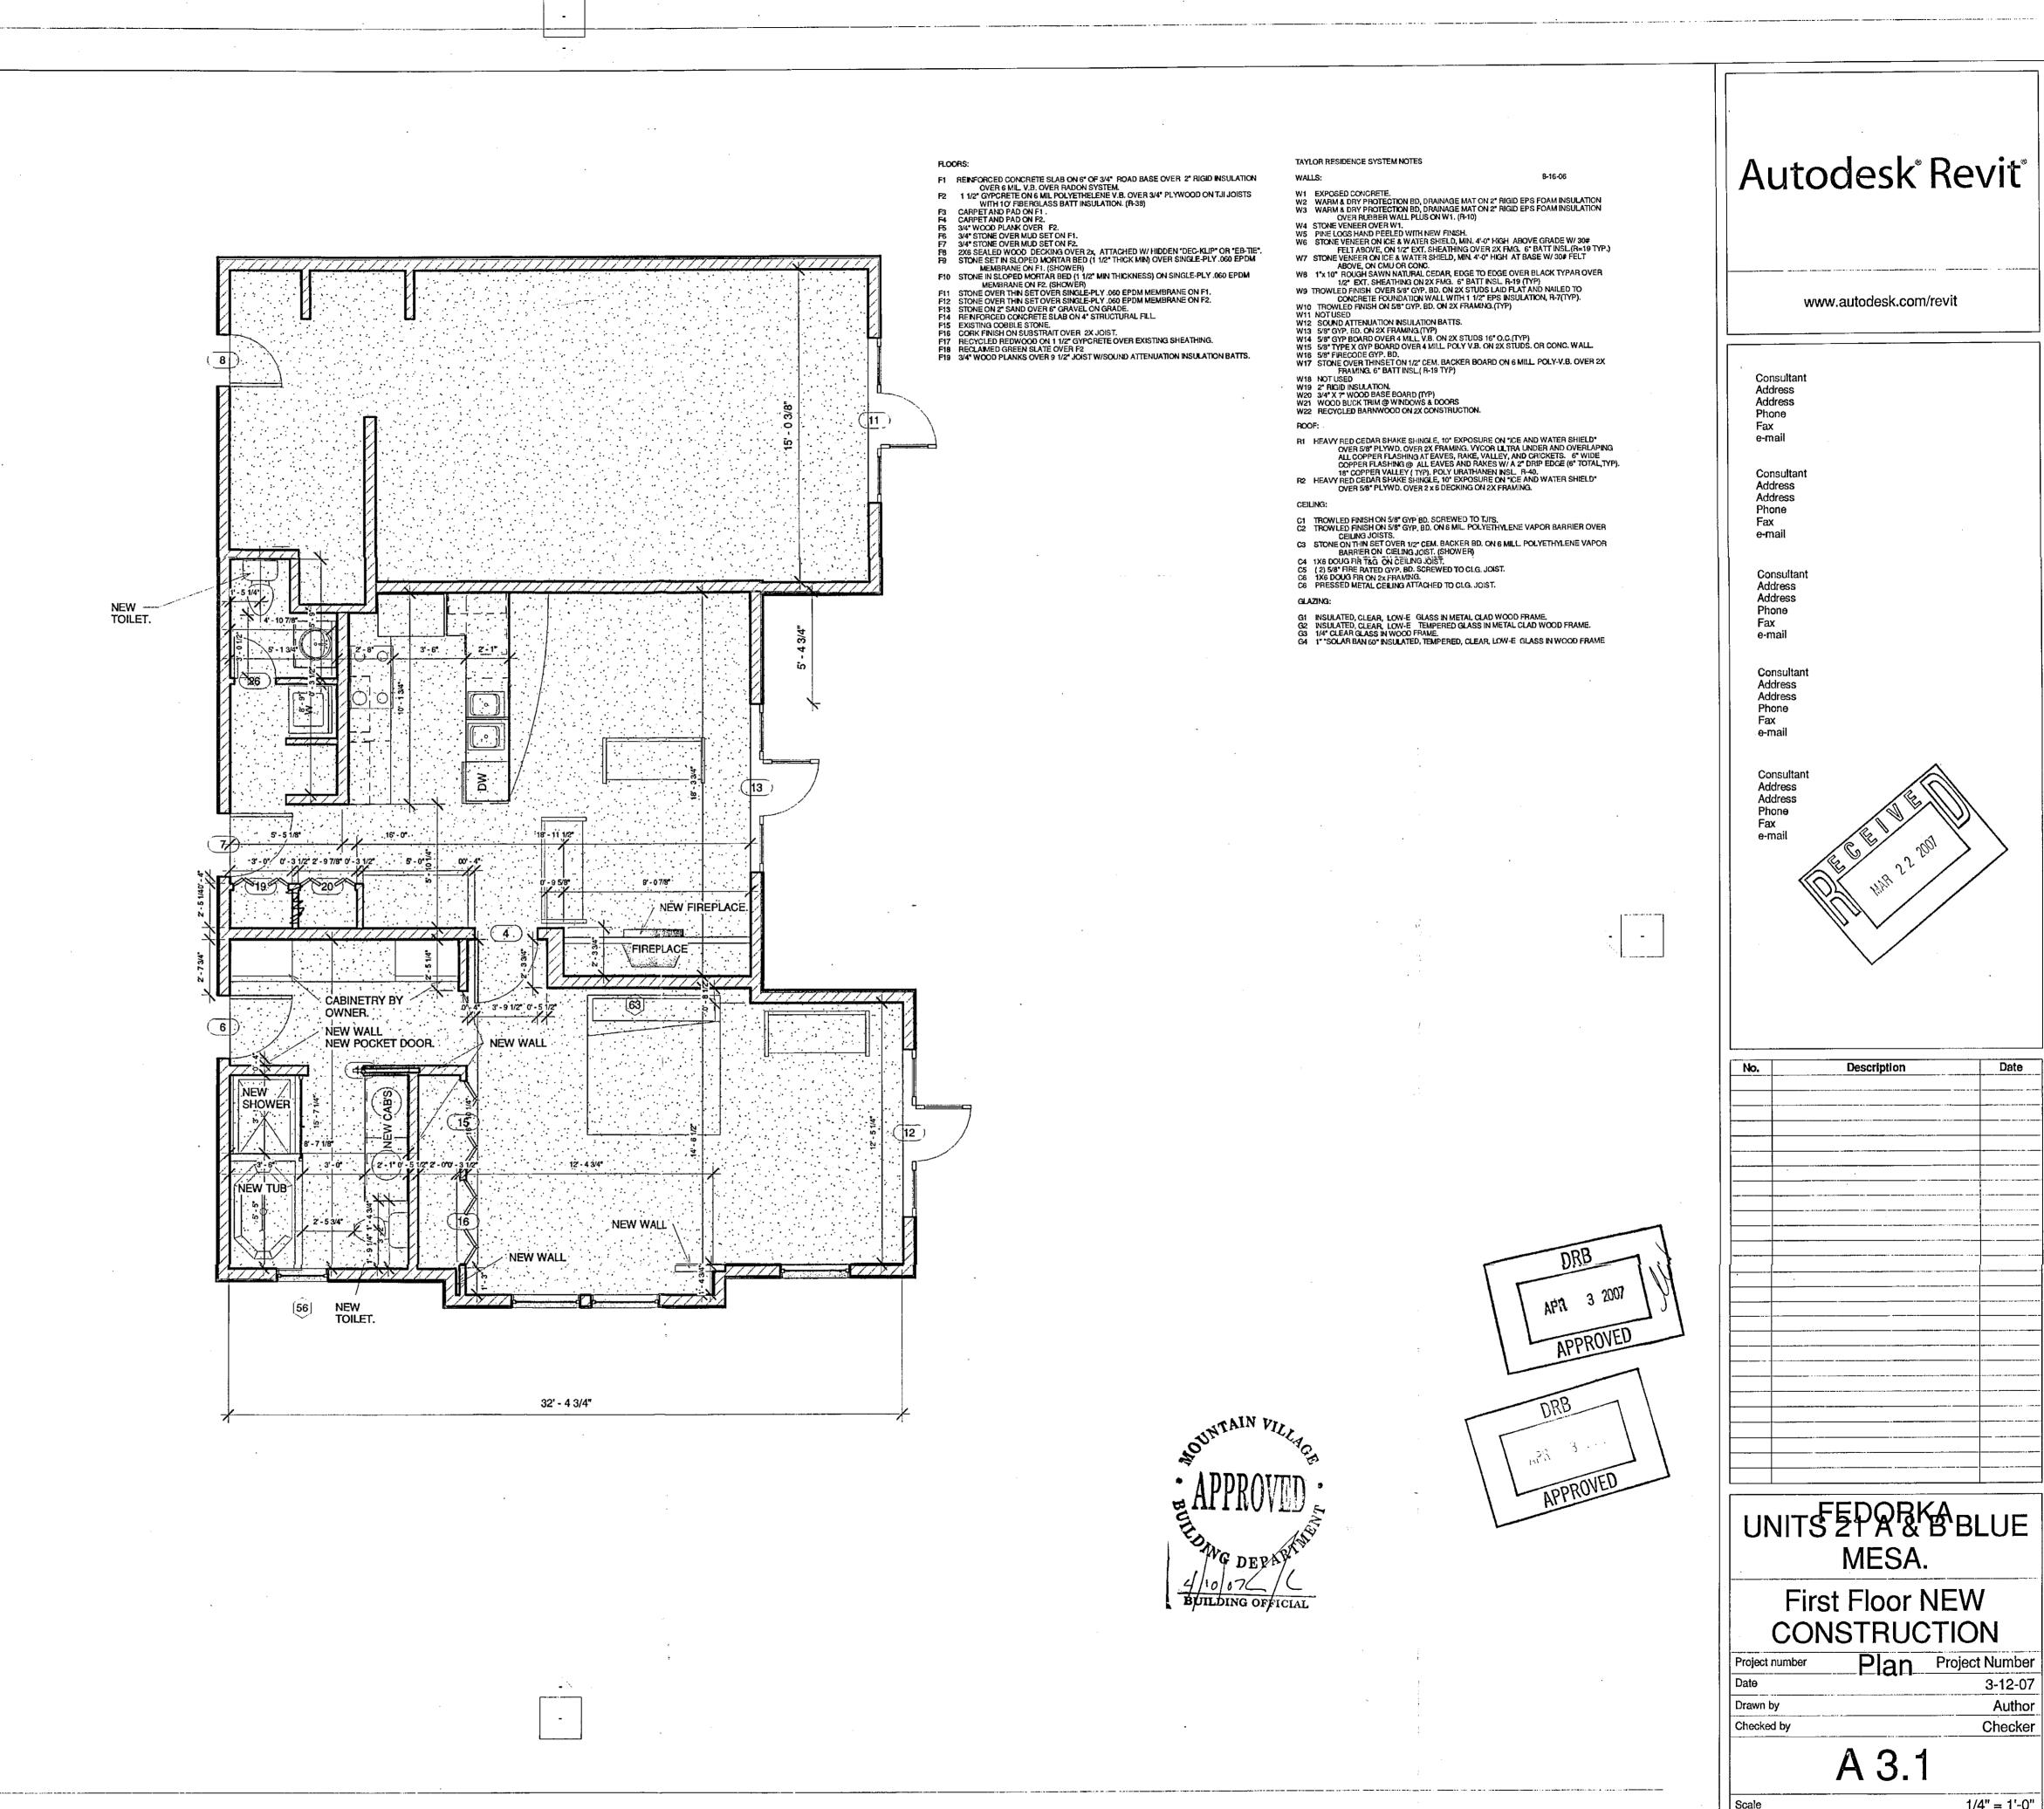

|                                                          |
|                                                      |                                                          |
|                                                      |                                                          |
| (C:                                                  | (Data)                                                   |
| (Signature)                                          | (Date)                                                   |
|                                                      |                                                          |
| (Title)                                              |                                                          |



1 First Floor1/4" = 1'-0"

1/4" = 1'-0"

and the second of the second o