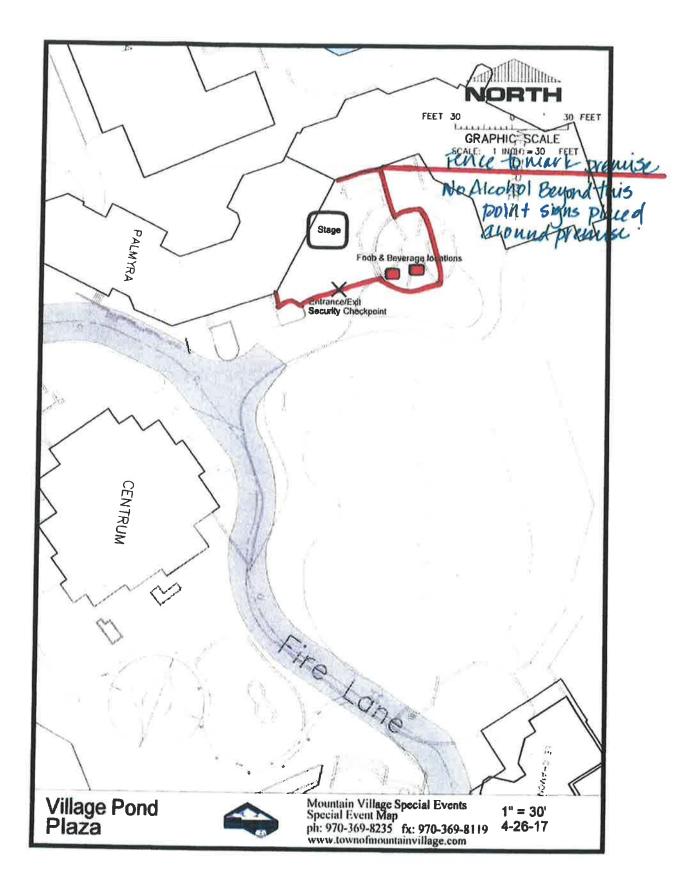

# Consideration of an Application for a Special Event Liquor Permit by Telluride Theatre in Conjunction with Wagner Custom Skis and the Mountain Village Wine Merchant for an Event on July 2, 2022 from 2:00-7:00 PM

All documentation and appropriate fees have been received and the applicant meets all special event requirements. The permit application packet has been reviewed by the Clerks and Police Department with no adverse findings. The required notice was posted, and no comments were filed.

**Staff Recommendation:** Motion to approve the application for a Special Event liquor permit for the Telluride Theatre in conjunction with Wagner Custom Skis and the Mountain Village Wine Merchant for an event on July 2, 2022 from 2:00 to 7:00 p.m.

To the Mountain Village Town Council:

Telluride Theatre is partnering with Wagner Custom and the Mountain Village Wine Merchant on a special event July 2. This will act as a pre-party to our Gala Fundraiser at the Conference Center that night AND a Grand Opening for the new Mountain Village Wine Merchant. We are excited for this partnership and to work with two amazing businesses to have a nice event around our Gala.

We have submitted a liquor application with the Town of Mountain Village for a special event permit for use of the area around Wagner Custom & the Wine Merchant where a nice gathering will take place. Our Gala patrons, donors, MV residents and friends will be invited to come and celebrate.