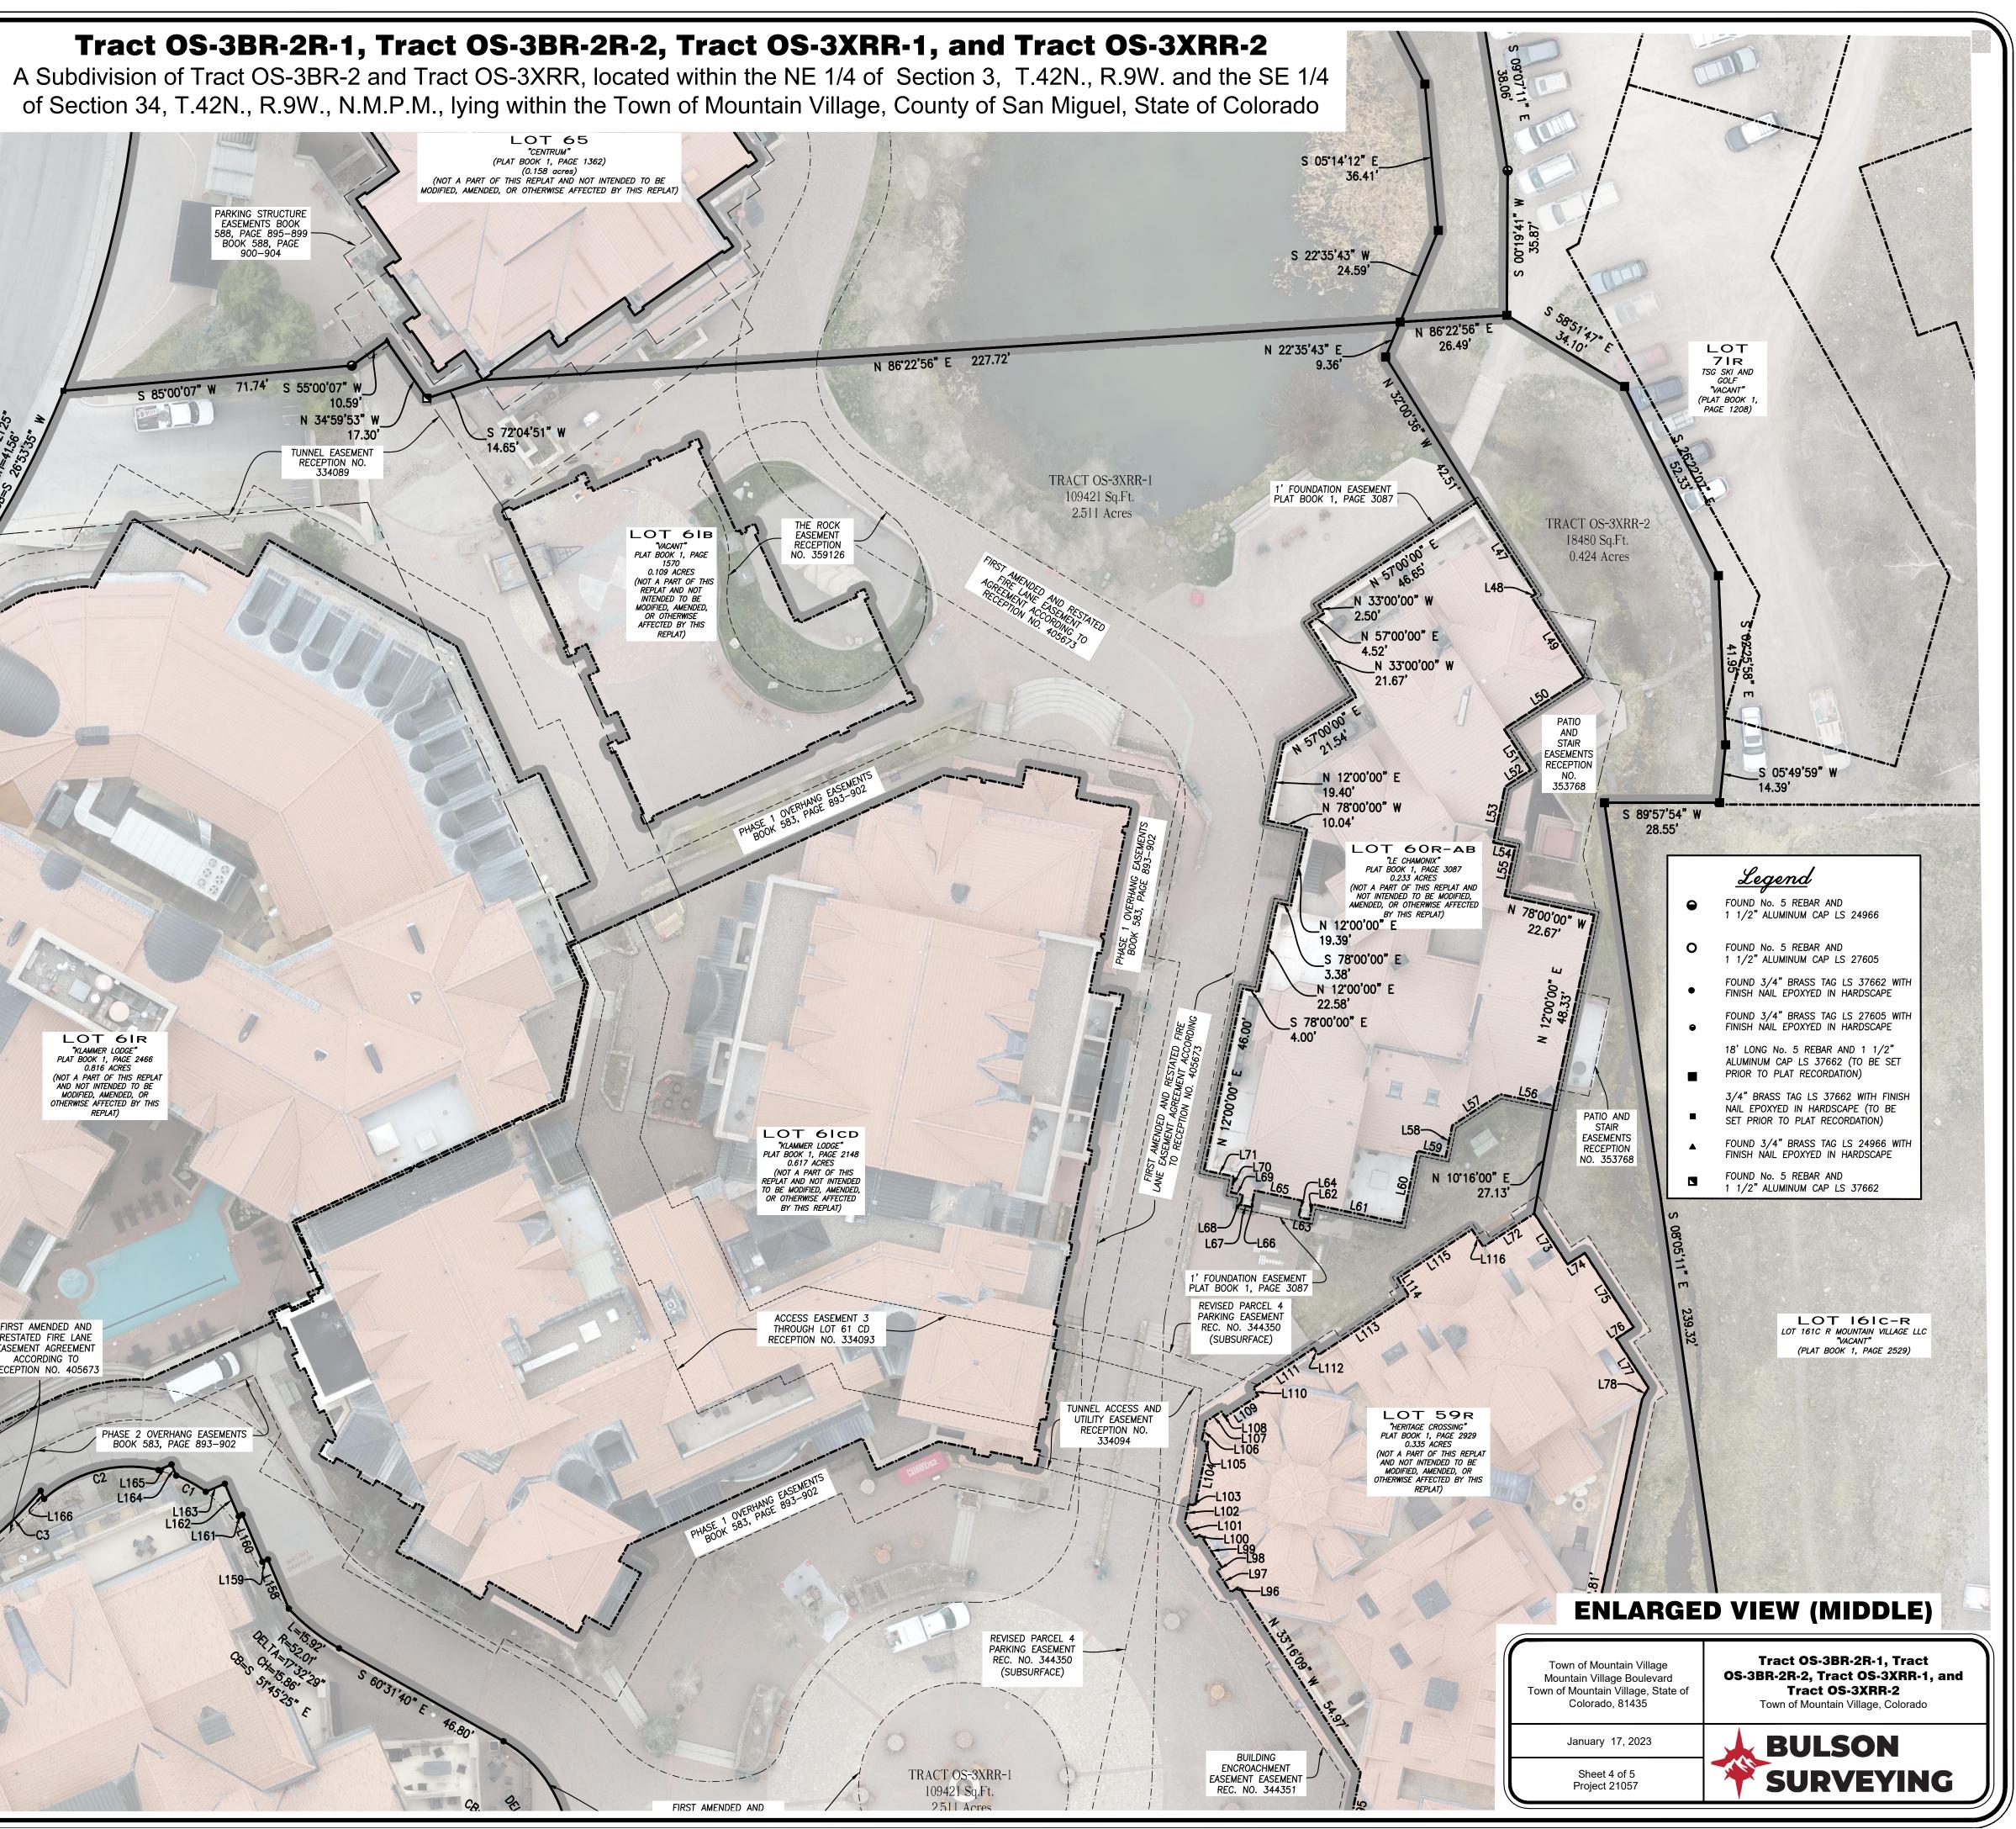

# Tract OS-3BR-2R-1, Tract OS-3BR-2R-2, Tract OS-3XRR-1, and Tract OS-3XRR-2

A Subdivision of Tract OS-3BR-2 and Tract OS-3XRR, located within the NE 1/4 of Section 3, T.42N., R.9W. and the SE 1/4 of Section 34, T.42N., R.9W., N.M.P.M., lying within the Town of Mountain Village, County of San Miguel, State of Colorado

PLAZA USAGE EASEMENT (REC. 417000) UTILITIES EASEMENT (REC. 417004)

20.02

VEHICULAR ACCESS EASEMENT (REC. 417002)

|                                                                     | N 33°00′00″ W                        | ·              |          |                                          |             | the second s |                                                                                            |
|---------------------------------------------------------------------|--------------------------------------|----------------|----------|------------------------------------------|-------------|----------------------------------------------------------------------------------------------------------------|--------------------------------------------------------------------------------------------|
| L48                                                                 | N 57°00'00" E                        | 1.33'          | L103     | S 78°16'09" E                            | 1.62'       | 111                                                                                                            |                                                                                            |
| L49                                                                 | N 33°00'00" W                        | 23.80'         | L104     | N 11°43'51" E                            | 16.08'      |                                                                                                                |                                                                                            |
| L50                                                                 | N 57°00'00" E                        | 23.54'         | L105     | N 78°16'09" W                            | 1.62'       |                                                                                                                |                                                                                            |
| L51                                                                 | N 33°00'00" W                        | 12.12'         | L106     | N 11°43'51" E                            | 4.77'       |                                                                                                                |                                                                                            |
| L52                                                                 | N 57°02'15" E                        | 7.54'          | L107     | N 56°43'51" E                            | 4.66'       |                                                                                                                |                                                                                            |
| L52                                                                 | N 12°00'00" E                        | 14.13'         | L107     | S 33°16'09" E                            | 1.69'       |                                                                                                                |                                                                                            |
|                                                                     |                                      |                |          |                                          |             |                                                                                                                |                                                                                            |
| L54                                                                 | N 78°00'00" W                        | 5.52'          | L109     | N 56°48'29" E                            | 9.78'       | /                                                                                                              |                                                                                            |
| L55                                                                 | N 12°00'00" E                        | 12.36'         | L110     | N 33°16'09" W                            | 2.25'       | /                                                                                                              |                                                                                            |
| _56                                                                 | N 78°00'00" W                        | 13.54'         | L111     | N 56°43'51" E                            | 17.96'      | /                                                                                                              |                                                                                            |
| L57                                                                 | S 57°00'00" W                        | 14.14'         | L112     | S 33°16'09" E                            | 2.05'       |                                                                                                                | 1                                                                                          |
| L58                                                                 | S 12°00'00" W                        | 8.00'          | L113     | N 56°43'51" E                            | 26.85'      | 2.                                                                                                             | * 2                                                                                        |
| L59                                                                 | N 78°00'00" W                        | 7.21'          | L114     | N 33°16'09" W                            | 5.13'       | 41.6C                                                                                                          | 5 01=4156:25<br>2 05 3356:<br>4                                                            |
| L60                                                                 | S 12°00'00" W                        | 18.33'         | L115     | N 56°43'51" E                            | 22.04'      |                                                                                                                | 23.2                                                                                       |
| L61                                                                 | N 78°00'00" W                        | 22.66'         | L116     | S 33°16'09" E                            | 5.13'       | CF.                                                                                                            | 5.2                                                                                        |
| L62                                                                 | S 12°00'00" W                        | 3.83'          | L160     | S 23°02'09" E                            | 12.66'      | 11 . 1                                                                                                         | Site                                                                                       |
| L63                                                                 | N 78°00'00" W                        | 2.67'          | L161     | N 66°58'21" E                            | 1.00'       |                                                                                                                |                                                                                            |
| L64                                                                 | N 12°00'00" E                        | 4.17'          | L162     | S 23°02'09" E                            | 8.77'       |                                                                                                                |                                                                                            |
| L65                                                                 | N 78°00'00" W                        | 12.00'         | L163     | N 66°58'21" E                            | 5.12'       | 1.                                                                                                             |                                                                                            |
| L66                                                                 | S 12°00'00" W                        | 4.17'          | L164     | S 23°01'40" E                            | 3.00'       |                                                                                                                | 1                                                                                          |
|                                                                     |                                      |                | L164     |                                          |             | 11/1                                                                                                           |                                                                                            |
| L67                                                                 | N 78°00'00" W                        | 2.67'          |          | N 66°58'20" E                            | 3.56'       | 111                                                                                                            |                                                                                            |
| L68                                                                 | N 12°00'00" E                        | 2.50'          | L166     | S 23°01'40" E                            | 2.19'       |                                                                                                                |                                                                                            |
| L69                                                                 | N 78°00'00" W                        | 3.00'          |          | 1111                                     |             |                                                                                                                |                                                                                            |
| L70                                                                 | N 12°00'00" E                        | 4.00'          |          | 1                                        |             |                                                                                                                |                                                                                            |
| L71                                                                 | N 78°00'00" W                        | 7.67'          |          |                                          |             |                                                                                                                |                                                                                            |
| L72                                                                 | N 56°43'51" E                        | 15.07'         |          |                                          |             |                                                                                                                |                                                                                            |
| L73                                                                 | N 33°16'09" W                        | 15.07'         | =/       |                                          | 10.00       | 1 Mary                                                                                                         |                                                                                            |
| L74                                                                 | S 56°43'51" W                        | 5.13'          | Z        |                                          |             |                                                                                                                |                                                                                            |
| L75                                                                 | N 33°16'09" W                        | 22.04'         | /        | 0 21. 25 S                               |             |                                                                                                                |                                                                                            |
| L76                                                                 | N 56°43'51" E                        | 5.13'          | 1.       | 0                                        |             |                                                                                                                |                                                                                            |
| .77                                                                 | N 33°16'09" W                        | 14.57'         | 1 4      | 2 5                                      | 1           |                                                                                                                |                                                                                            |
| 78                                                                  | N 29°49'09" E                        | 3.23'          | 2000 MAR | 1/2                                      | 112         |                                                                                                                | in the second                                                                              |
| L97                                                                 | N 33°16'09" W                        | 6.36'          | Q        | 1050<br>1000                             |             |                                                                                                                |                                                                                            |
| L97                                                                 | N 56°43'51" E                        | 1.53'          | 2        | 128                                      | aller and a |                                                                                                                | A.d.                                                                                       |
|                                                                     |                                      |                | 4        | A CONTRACTOR                             |             |                                                                                                                |                                                                                            |
| L99                                                                 | N 33°16'09" W                        | 9.78'          | 4        | Pruse 2 0107 - 2025 - 2025               |             |                                                                                                                |                                                                                            |
| L100<br>L101                                                        | S 56°43'51" W<br>N 33°16'09" W       | 1.53'<br>4.66' | 5        | 27 B B B B B B B B B B B B B B B B B B B |             |                                                                                                                |                                                                                            |
| RST AMENDI<br>ESTATED FIR<br>SEMENT AGF<br>ACCORDING<br>CEPTION NO. | ED AND<br>RE LANE<br>REEMENT<br>G TO | 2              |          |                                          |             | 1                                                                                                              | FIRST AMENDED A<br>RESTATED FIRE LA<br>EASEMENT AGREEM<br>ACCORDING TO<br>RECEPTION NO. 40 |
| S S                                                                 | ST 1500 F                            | 0              | 20       | 40<br>Feet                               |             | 54.87                                                                                                          | L166                                                                                       |