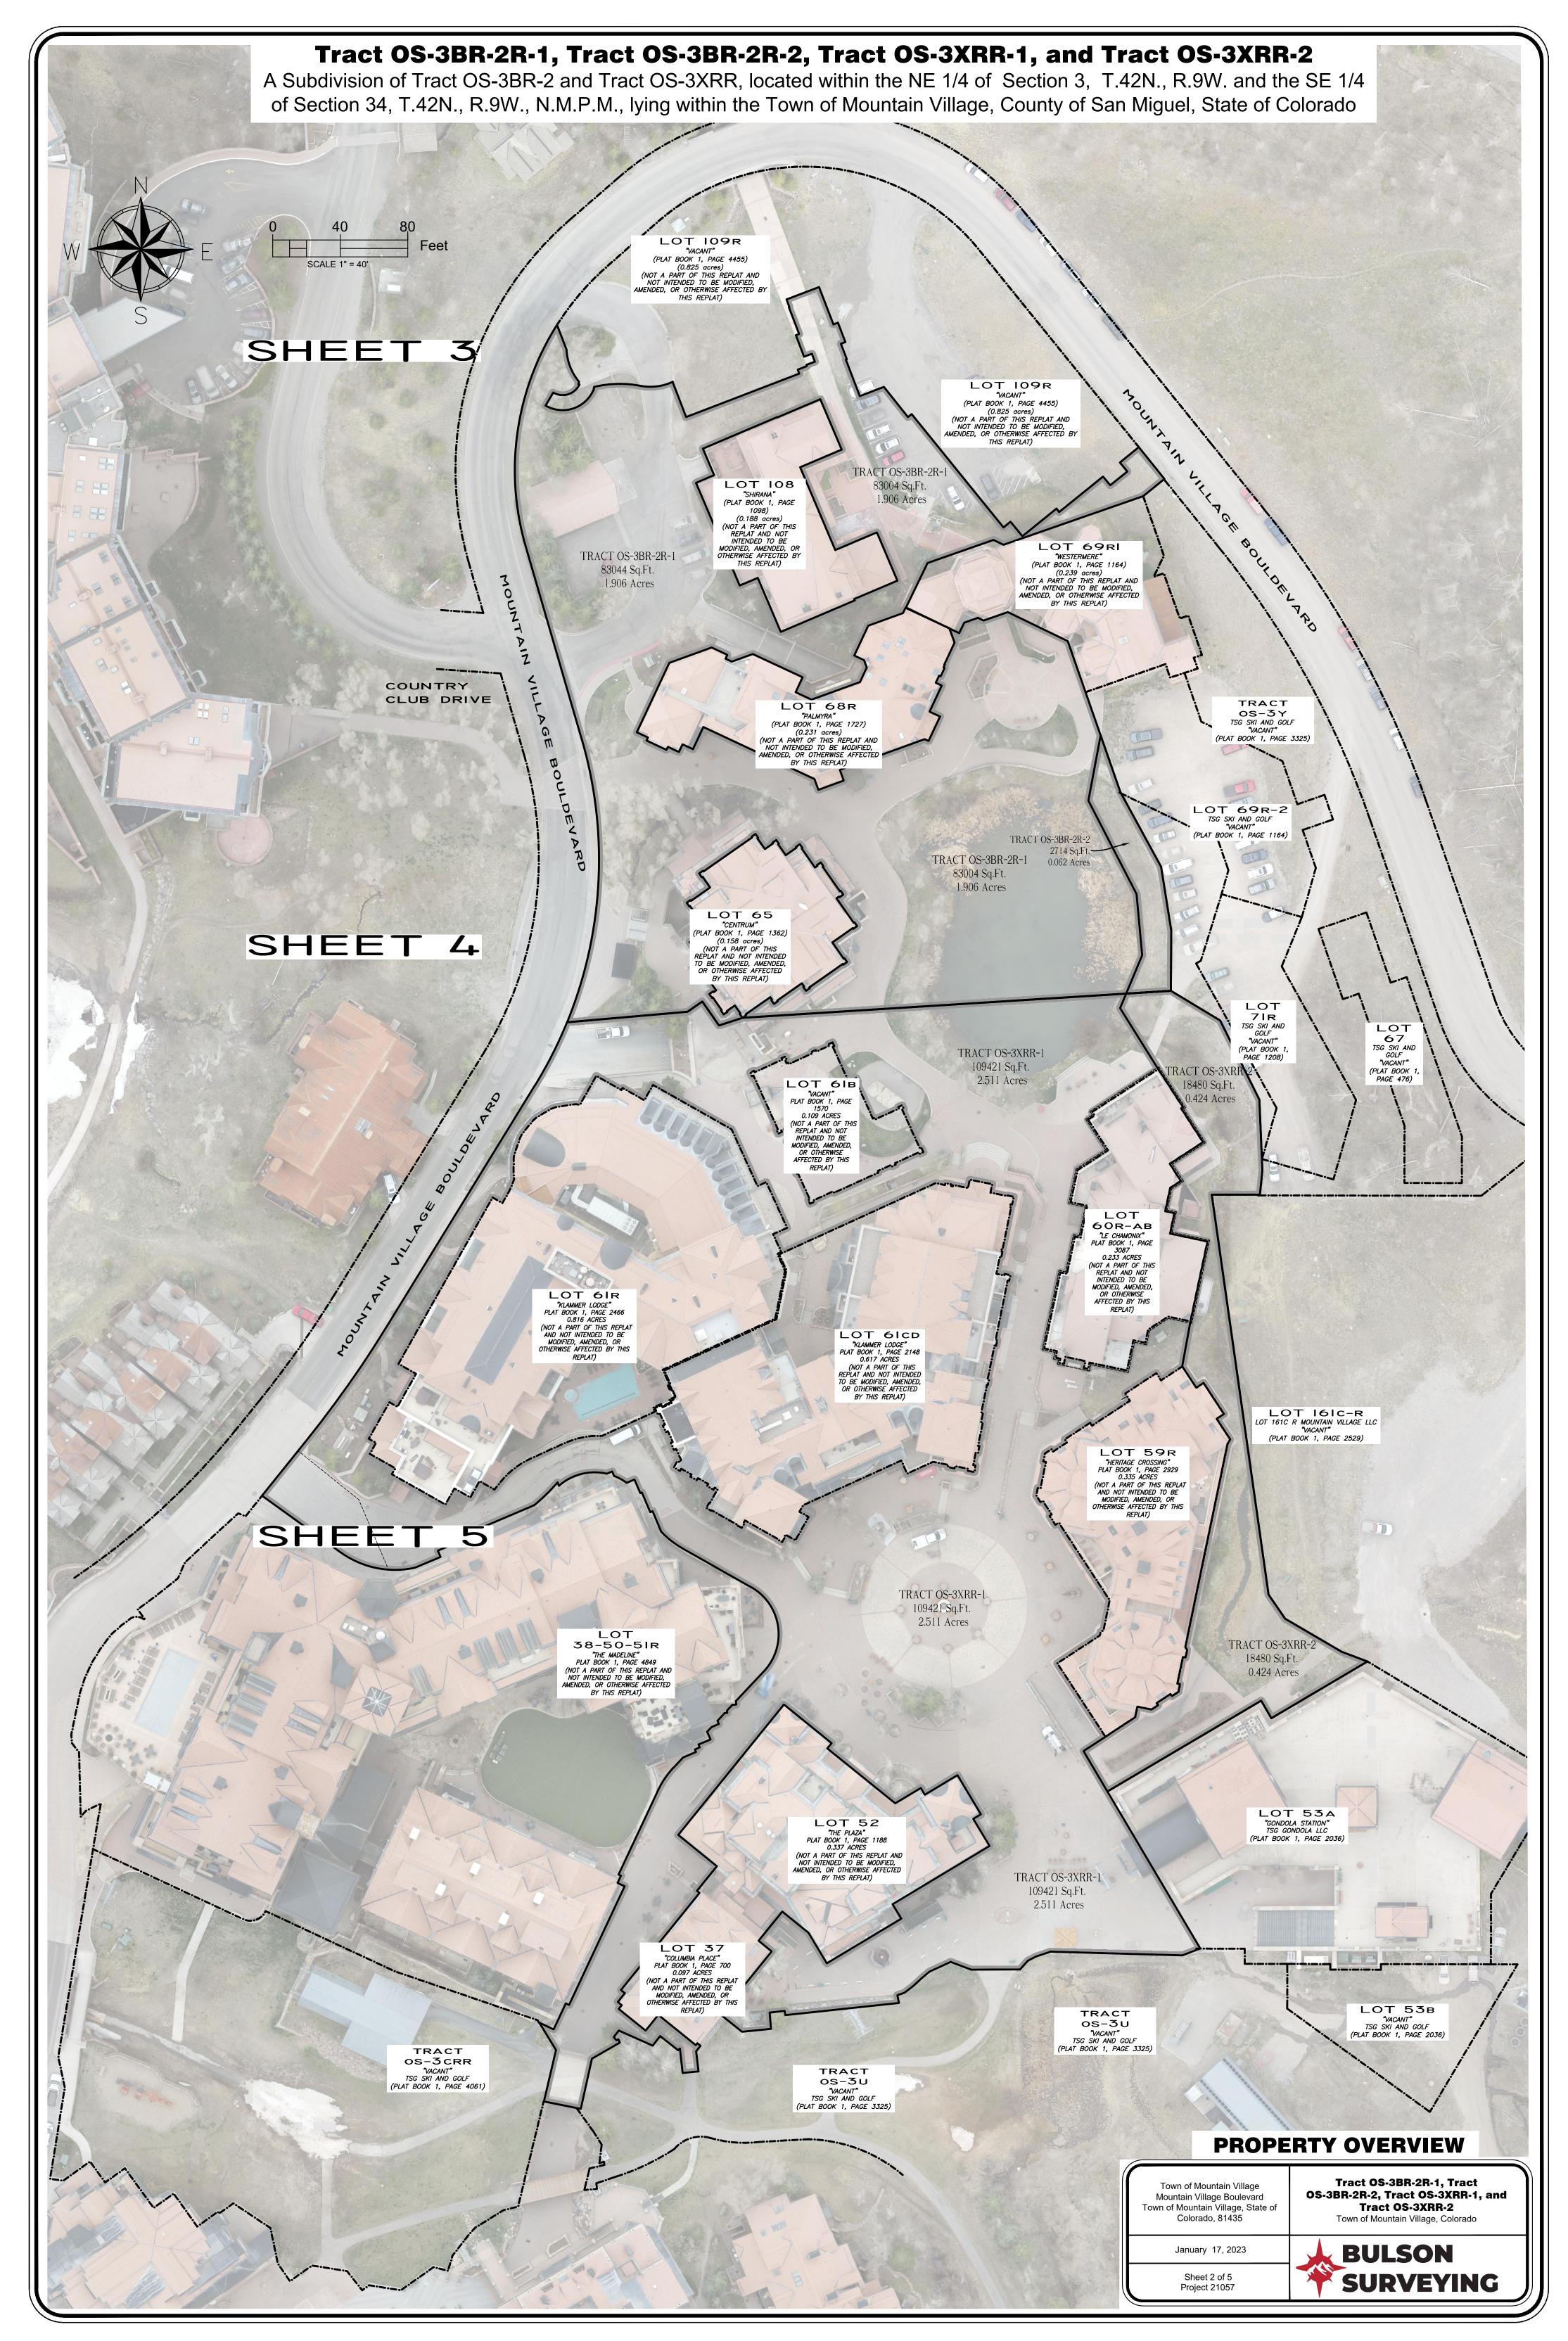

# Tract OS-3BR-2R-1, Tract OS-3BR-2R-2, Tract OS-3XRR-1, and Tract OS-3XRR-2

A Subdivision of Tract OS-3BR-2 and Tract OS-3XRR, located within the NE 1/4 of Section 3, T.42N., R.9W. and the SE 1/4 of Section 34, T.42N., R.9W., N.M.P.M., lying within the Town of Mountain Village, County of San Miguel, State of Colorado

## **CERTIFICATE OF OWNERSHIP** <u>KNOW ALL PERSONS BY THESE PRESENTS:</u>

THAT the Town of Mountain Village, a Colorado Home-charter-rule municipality (the "Town"), is the owner in fee simple of:

TRACT OS-3BR-2, MOUNTAIN VILLAGE, ACCORDING TO THE PLAT OF LOT 109R AND TRACT OS-3BR-2, TOWN OF MOUNTAIN VILLAGE, A REPLAT OF LOTS 73-76R, 109, 110, TRATC 89-A AND TRACT OS-3BR-1, TOWN OF MOUNTAIN VILLAGE RECORDED MARCH 18, 2011 IN PLAT BOOK 1 AT PAGE 4455,

### AND

TRACT OS-3XRR, MOUNTAIN VILLAGE, ACCORDING TO THE PLAT OF LOT 38-50-51R, TRACT OS-3CRR AND TRACT OS-3XRR, TOWN OF MOUNTAIN VILLAGE, A REPLAT OF LOT 38R, LOT 50-51R, TRACT OS-3CR AND TRACT OS-3X, TOWN OF MOUNTAIN VILLAGE, RECORDED FEBRUARY 11, 2009 IN PLAT BOOK 1 AT PAGE 4061,

### COUNTY OF SAN MIGUEL, STATE OF COLORADO.

THE OWNER DOES HEREBY MAKE, EXECUTE, DELIVER, AND ENTER INTO this Replat under the name and style of "TRACT OS-3BR-2R-1, TRACT OS-3BR-2R-2, TRACT OS-3XRR-1, AND TRACT OS-3XRR-2, A SUBDIVISION OF TRACT OS-3BR-2 AND TRACT OS-3XRR, LOCATED WITHIN THE NE 1/4 OF SECTION 3, T.42N., R.9W. AND THE SE 1/4 OF SECTION 34, T.42N., R.9W., N.M.P.M., LYING WITHIN THE TOWN OF MOUNTAIN VILLAGE, COUNTY OF SAN MIGUEL, STATE OF COLORADO" (the "Replat");