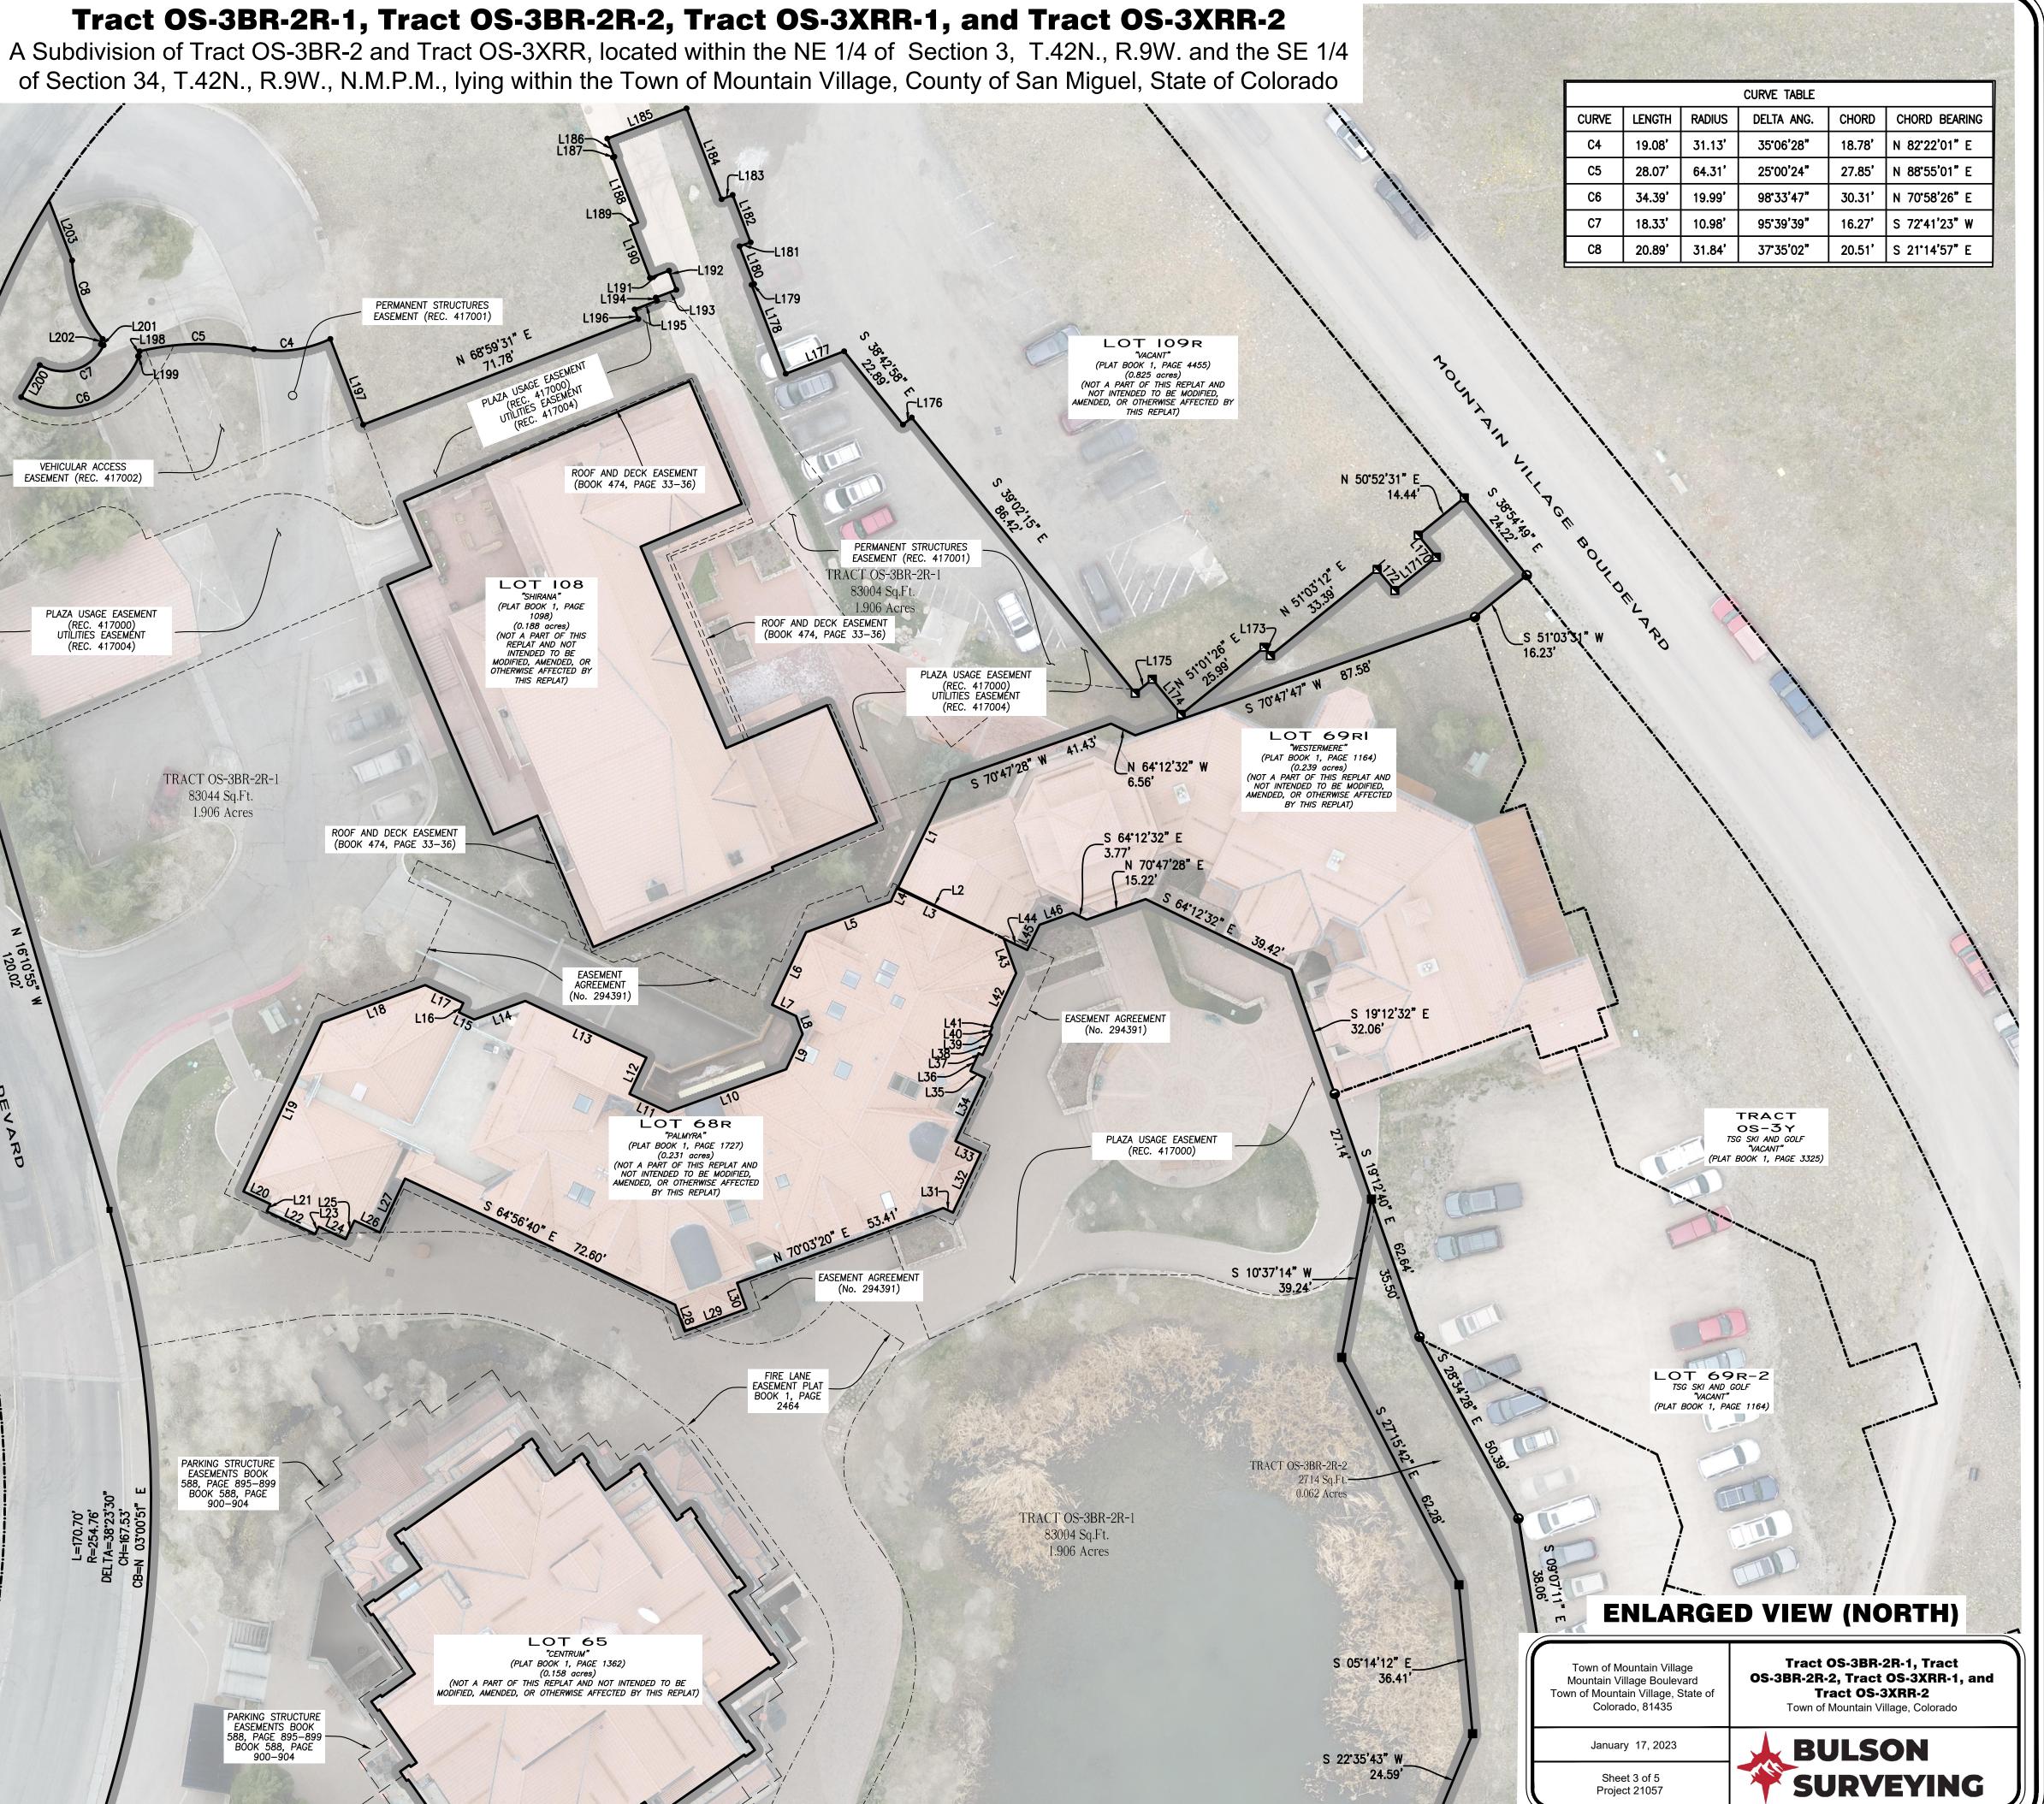

# Tract OS-3BR-2R-1, Tract OS-3BR-2R-2, Tract OS-3XRR-1, and Tract OS-3XRR-2

A Subdivision of Tract OS-3BR-2 and Tract OS-3XRR, located within the NE 1/4 of Section 3, T.42N., R.9W. and the SE 1/4 of Section 34, T.42N., R.9W., N.M.P.M., lying within the Town of Mountain Village, County of San Miguel, State of Colorado

PLAZA USAGE EASEMENT (REC. 417000) UTILITIES EASEMENT (REC. 417004)

20.02

VEHICULAR ACCESS EASEMENT (REC. 417002)

|                                                                     | N 33°00′00″ W                        | ·              |          |                                          |             | the second s |                                                                                            |
|---------------------------------------------------------------------|--------------------------------------|----------------|----------|------------------------------------------|-------------|----------------------------------------------------------------------------------------------------------------|--------------------------------------------------------------------------------------------|
| L48                                                                 | N 57°00'00" E                        | 1.33'          | L103     | S 78°16'09" E                            | 1.62'       | 111                                                                                                            |                                                                                            |
| L49                                                                 | N 33°00'00" W                        | 23.80'         | L104     | N 11°43'51" E                            | 16.08'      |                                                                                                                |                                                                                            |
| L50                                                                 | N 57°00'00" E                        | 23.54'         | L105     | N 78°16'09" W                            | 1.62'       |                                                                                                                |                                                                                            |
| L51                                                                 | N 33°00'00" W                        | 12.12'         | L106     | N 11°43'51" E                            | 4.77'       |                                                                                                                |                                                                                            |
| L52                                                                 | N 57°02'15" E                        | 7.54'          | L107     | N 56°43'51" E                            | 4.66'       |                                                                                                                |                                                                                            |
| L52                                                                 | N 12°00'00" E                        | 14.13'         | L107     | S 33°16'09" E                            | 1.69'       |                                                                                                                |                                                                                            |
|                                                                     |                                      |                |          |                                          |             |                                                                                                                |                                                                                            |
| L54                                                                 | N 78°00'00" W                        | 5.52'          | L109     | N 56°48'29" E                            | 9.78'       | /                                                                                                              |                                                                                            |
| L55                                                                 | N 12°00'00" E                        | 12.36'         | L110     | N 33°16'09" W                            | 2.25'       | /                                                                                                              |                                                                                            |
| _56                                                                 | N 78°00'00" W                        | 13.54'         | L111     | N 56°43'51" E                            | 17.96'      | /                                                                                                              |                                                                                            |
| L57                                                                 | S 57°00'00" W                        | 14.14'         | L112     | S 33°16'09" E                            | 2.05'       |                                                                                                                | 1                                                                                          |
| L58                                                                 | S 12°00'00" W                        | 8.00'          | L113     | N 56°43'51" E                            | 26.85'      | 2.                                                                                                             | * 2                                                                                        |
| L59                                                                 | N 78°00'00" W                        | 7.21'          | L114     | N 33°16'09" W                            | 5.13'       | 41.6C                                                                                                          | 5 01=4156:25<br>2 05 3356:<br>4                                                            |
| L60                                                                 | S 12°00'00" W                        | 18.33'         | L115     | N 56°43'51" E                            | 22.04'      |                                                                                                                | 23.2                                                                                       |
| L61                                                                 | N 78°00'00" W                        | 22.66'         | L116     | S 33°16'09" E                            | 5.13'       | CF.                                                                                                            | 5.2                                                                                        |
| L62                                                                 | S 12°00'00" W                        | 3.83'          | L160     | S 23°02'09" E                            | 12.66'      | 11 . 1                                                                                                         | Site                                                                                       |
| L63                                                                 | N 78°00'00" W                        | 2.67'          | L161     | N 66°58'21" E                            | 1.00'       |                                                                                                                |                                                                                            |
| L64                                                                 | N 12°00'00" E                        | 4.17'          | L162     | S 23°02'09" E                            | 8.77'       |                                                                                                                |                                                                                            |
| L65                                                                 | N 78°00'00" W                        | 12.00'         | L163     | N 66°58'21" E                            | 5.12'       | 1.                                                                                                             |                                                                                            |
| L66                                                                 | S 12°00'00" W                        | 4.17'          | L164     | S 23°01'40" E                            | 3.00'       |                                                                                                                | 1                                                                                          |
|                                                                     |                                      |                | L164     |                                          |             | 11/1                                                                                                           |                                                                                            |
| L67                                                                 | N 78°00'00" W                        | 2.67'          |          | N 66°58'20" E                            | 3.56'       | 111                                                                                                            |                                                                                            |
| L68                                                                 | N 12°00'00" E                        | 2.50'          | L166     | S 23°01'40" E                            | 2.19'       |                                                                                                                |                                                                                            |
| L69                                                                 | N 78°00'00" W                        | 3.00'          |          | 1111                                     |             |                                                                                                                |                                                                                            |
| L70                                                                 | N 12°00'00" E                        | 4.00'          |          | 1                                        |             |                                                                                                                |                                                                                            |
| L71                                                                 | N 78°00'00" W                        | 7.67'          |          |                                          |             |                                                                                                                |                                                                                            |
| L72                                                                 | N 56°43'51" E                        | 15.07'         |          |                                          |             |                                                                                                                |                                                                                            |
| L73                                                                 | N 33°16'09" W                        | 15.07'         | =/       |                                          | 10.00       | 1 Mary                                                                                                         |                                                                                            |
| L74                                                                 | S 56°43'51" W                        | 5.13'          | Z        |                                          |             |                                                                                                                |                                                                                            |
| L75                                                                 | N 33°16'09" W                        | 22.04'         | /        | 0 21. 25 S                               |             |                                                                                                                |                                                                                            |
| L76                                                                 | N 56°43'51" E                        | 5.13'          | 1.       | 0                                        |             |                                                                                                                |                                                                                            |
| .77                                                                 | N 33°16'09" W                        | 14.57'         | 1 4      | 2 5                                      | 1           |                                                                                                                |                                                                                            |
| 78                                                                  | N 29°49'09" E                        | 3.23'          | 2000 MAR | 1/2                                      | 112         |                                                                                                                | in the second                                                                              |
| L97                                                                 | N 33°16'09" W                        | 6.36'          | Q        | 1050<br>1000                             |             |                                                                                                                |                                                                                            |
| L97                                                                 | N 56°43'51" E                        | 1.53'          | 2        | 128                                      | aller and a |                                                                                                                | A.d.                                                                                       |
|                                                                     |                                      |                | 4        | A CONTRACTOR                             |             |                                                                                                                |                                                                                            |
| L99                                                                 | N 33°16'09" W                        | 9.78'          | 4        | Pruse 2 0107 - 2025 - 2025               |             |                                                                                                                |                                                                                            |
| L100<br>L101                                                        | S 56°43'51" W<br>N 33°16'09" W       | 1.53'<br>4.66' | 5        | 27 B B B B B B B B B B B B B B B B B B B |             |                                                                                                                |                                                                                            |
| RST AMENDI<br>ESTATED FIR<br>SEMENT AGF<br>ACCORDING<br>CEPTION NO. | ED AND<br>RE LANE<br>REEMENT<br>G TO | 2              |          |                                          |             | 1                                                                                                              | FIRST AMENDED A<br>RESTATED FIRE LA<br>EASEMENT AGREEM<br>ACCORDING TO<br>RECEPTION NO. 40 |
| S S                                                                 | ST 1500 F                            | 0              | 20       | 40<br>Feet                               |             | 54.87                                                                                                          | L166                                                                                       |