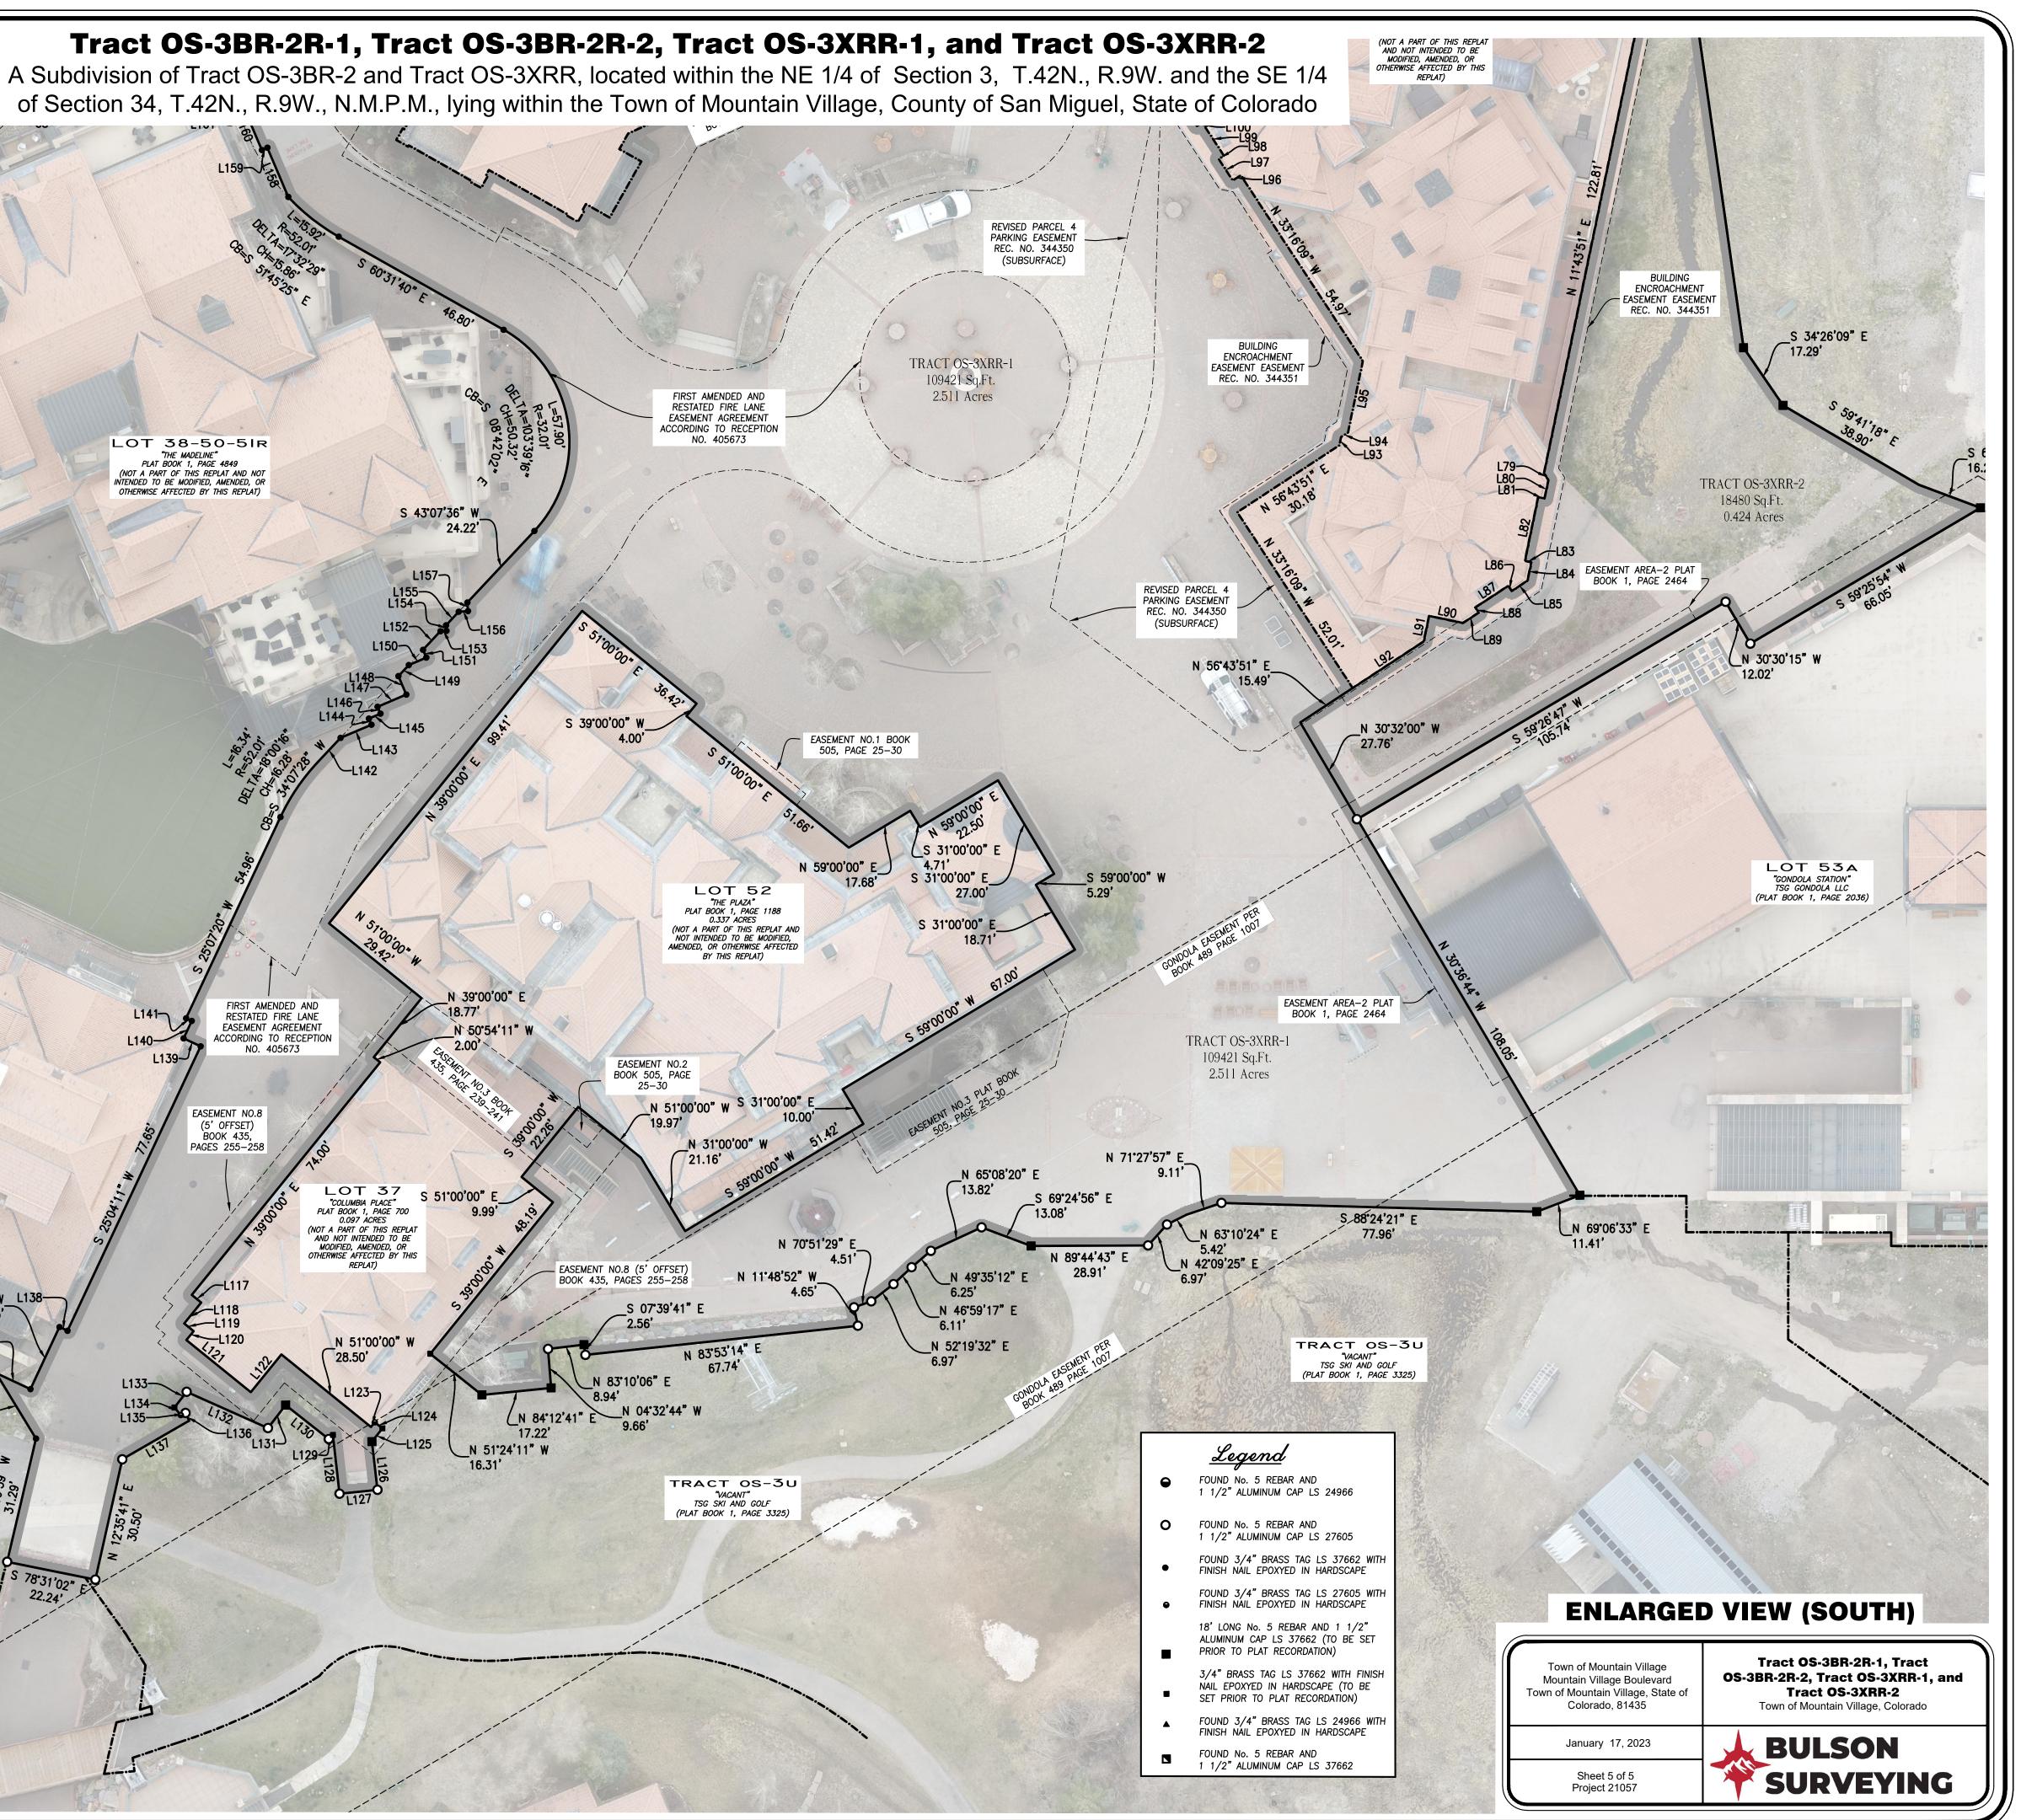

# Tract OS-3BR-2R-1, Tract OS-3BR-2R-2, Tract OS-3XRR-1, and Tract OS-3XRR-2

A Subdivision of Tract OS-3BR-2 and Tract OS-3XRR, located within the NE 1/4 of Section 3, T.42N., R.9W. and the SE 1/4 of Section 34, T.42N., R.9W., N.M.P.M., lying within the Town of Mountain Village, County of San Miguel, State of Colorado

## **CERTIFICATE OF OWNERSHIP** <u>KNOW ALL PERSONS BY THESE PRESENTS:</u>

THAT the Town of Mountain Village, a Colorado Home-charter-rule municipality (the "Town"), is the owner in fee simple of:

TRACT OS-3BR-2, MOUNTAIN VILLAGE, ACCORDING TO THE PLAT OF LOT 109R AND TRACT OS-3BR-2, TOWN OF MOUNTAIN VILLAGE, A REPLAT OF LOTS 73-76R, 109, 110, TRATC 89-A AND TRACT OS-3BR-1, TOWN OF MOUNTAIN VILLAGE RECORDED MARCH 18, 2011 IN PLAT BOOK 1 AT PAGE 4455,

### AND

TRACT OS-3XRR, MOUNTAIN VILLAGE, ACCORDING TO THE PLAT OF LOT 38-50-51R, TRACT OS-3CRR AND TRACT OS-3XRR, TOWN OF MOUNTAIN VILLAGE, A REPLAT OF LOT 38R, LOT 50-51R, TRACT OS-3CR AND TRACT OS-3X, TOWN OF MOUNTAIN VILLAGE, RECORDED FEBRUARY 11, 2009 IN PLAT BOOK 1 AT PAGE 4061,

### COUNTY OF SAN MIGUEL, STATE OF COLORADO.

THE OWNER DOES HEREBY MAKE, EXECUTE, DELIVER, AND ENTER INTO this Replat under the name and style of "TRACT OS-3BR-2R-1, TRACT OS-3BR-2R-2, TRACT OS-3XRR-1, AND TRACT OS-3XRR-2, A SUBDIVISION OF TRACT OS-3BR-2 AND TRACT OS-3XRR, LOCATED WITHIN THE NE 1/4 OF SECTION 3, T.42N., R.9W. AND THE SE 1/4 OF SECTION 34, T.42N., R.9W., N.M.P.M., LYING WITHIN THE TOWN OF MOUNTAIN VILLAGE, COUNTY OF SAN MIGUEL, STATE OF COLORADO" (the "Replat");