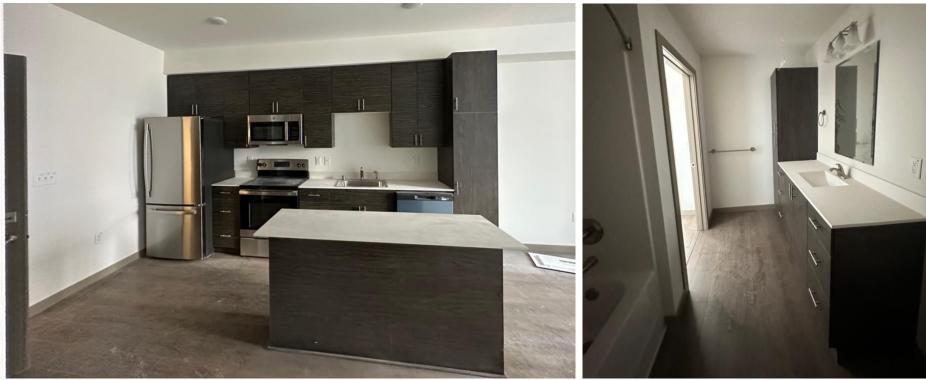

## VCA Phase IV East Building Floor Plans and Photos

## **Typical One-Bedroom Floor Plan**

This is the typical one-bedroom floorplan that shows the dimensions of each room and amenities. One bedroom, one bathroom and a washer and dryer are provided in each unit.

Note: the floor plans may be oriented differently depending on where the unit is located in the building.





4 BATH

## Typical Two-Bedroom Floor Plan:

This is the typical two-bedroom floorplan that shows the dimensions of each room and amenities. Two bedrooms, two bathrooms and a washer and dryer are provided in each unit.

Note: the floor plans may be oriented differently depending on where the unit is located in the building.



## In-Unit Photos:

Kitchen:

In-Unit Bathroom: