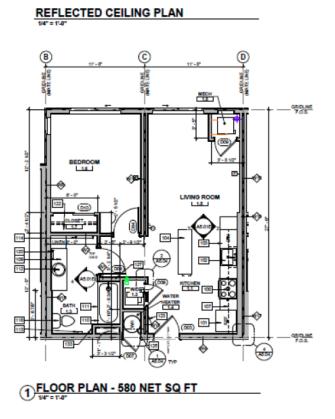

## **Typical One-Bedroom Floor Plan**

This is the typical one-bedroom floorplan that shows the dimensions of each room and amenities. One bedroom, one bathroom and a washer and dryer are provided in each unit.

Note: the floor plans may be oriented differently depending on where the unit is located in the building.

4 BATH