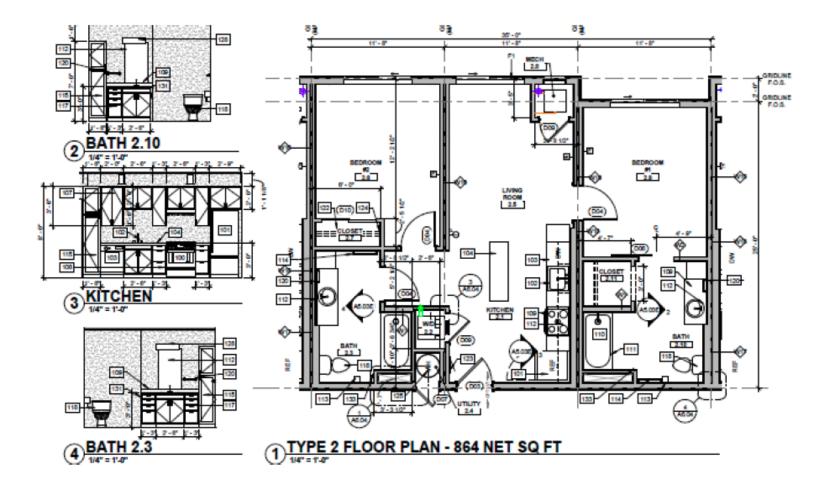

## Typical Two-Bedroom Floor Plan:

This is the typical two-bedroom floorplan that shows the dimensions of each room and amenities. Two bedrooms, two bathrooms and a washer and dryer are provided in each unit.

Note: the floor plans may be oriented differently depending on where the unit is located in the building.