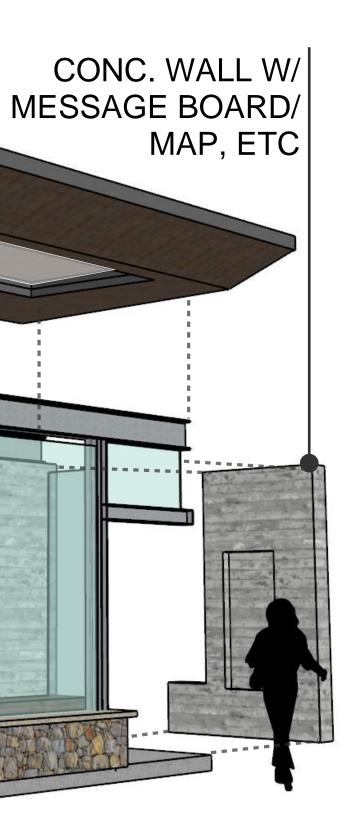

#### ROOF STRUCTURE W/ LIGHT COVE - DARK SKY LIGHTING



CONCRETE BASE BACK BENCH

## COMPONENTS



**GALVANIZED STEEL** 



**BOARDFORM CONCRETE** 

ACCENT RECLAIMED SIDING



ACCENT PANEL SIDING



ACCENT METALS SIDING

VILLAGE COURT





LOCAL STONE





**EXHIBIT A** 

ACCESS MODIFICATIONS AS NEEDED



#### CHANGE DESIGN ORIENTATION FOR SITE SPECIFIC MONDIFCATION

### LOCAL STONE FRONT ACCENT WALL

**COMPOSITE CEILING** 



### **DESIGN VERSITILITY**

# **TYPICAL STOP EXAMPLE**



Ш С

 $\parallel$ 

AIN

MOUNT

11

C

NMO

[23]

**PROTO** 

STOP

BUS

-----

SCHEMATIC

The Town of Mountain Village is proposing the construction of a new bus stop on Mountain Village Blvd at the entrance to Village Court Apartments, as indicted on the map below.