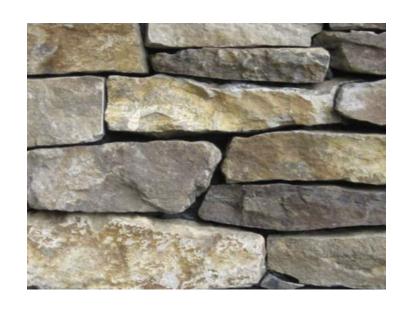

## COMPONENTS

**GALVANIZED STEEL** 

**BOARDFORM CONCRETE** 

ACCENT RECLAIMED SIDING

ACCENT PANEL SIDING

ACCENT METALS SIDING

VILLAGE COURT

LOCAL STONE

### LOCAL STONE FRONT ACCENT WALL

**COMPOSITE CEILING** 