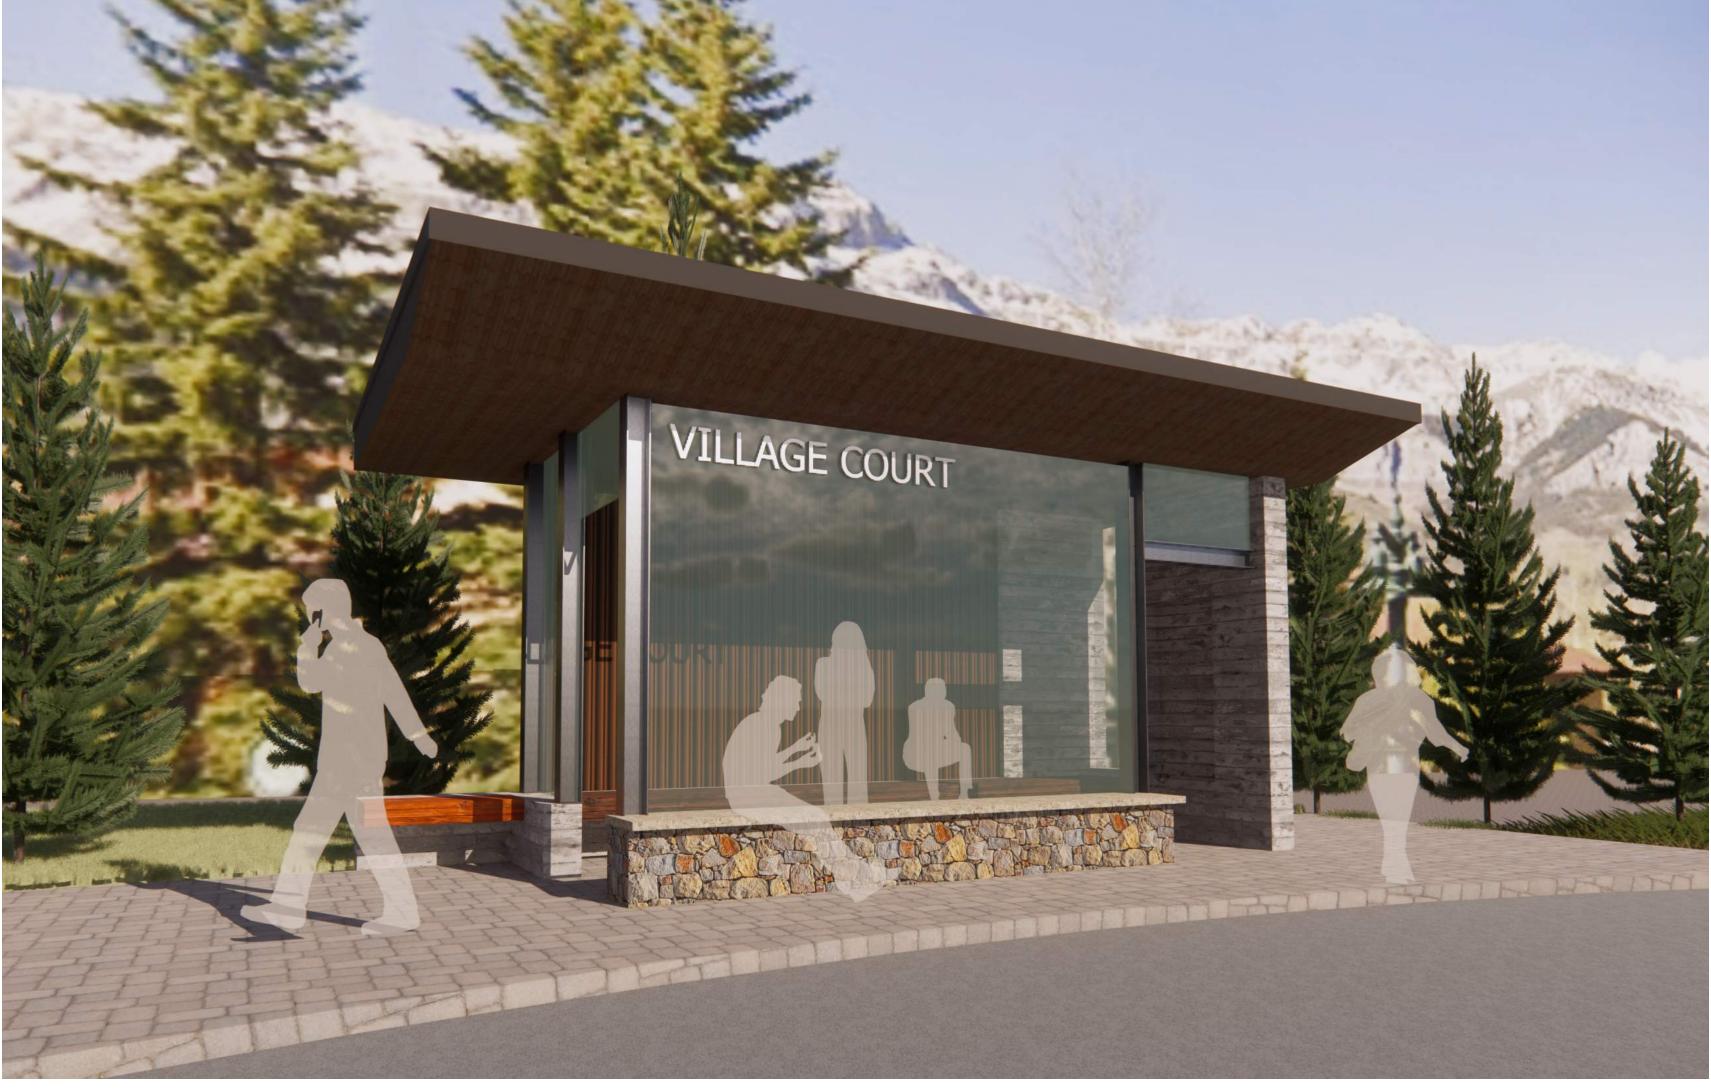

#### ROOF STRUCTURE W/ LIGHT COVE - DARK SKY LIGHTING

CONCRETE BASE BACK BENCH

## COMPONENTS

**GALVANIZED STEEL** 

**BOARDFORM CONCRETE** 

ACCENT RECLAIMED SIDING

ACCENT PANEL SIDING

ACCENT METALS SIDING

VILLAGE COURT

LOCAL STONE

### LOCAL STONE FRONT ACCENT WALL

**COMPOSITE CEILING** 

# **TYPICAL STOP EXAMPLE**

Ш С

 $\parallel$ 

AIN

MOUNT

11

C

NMO