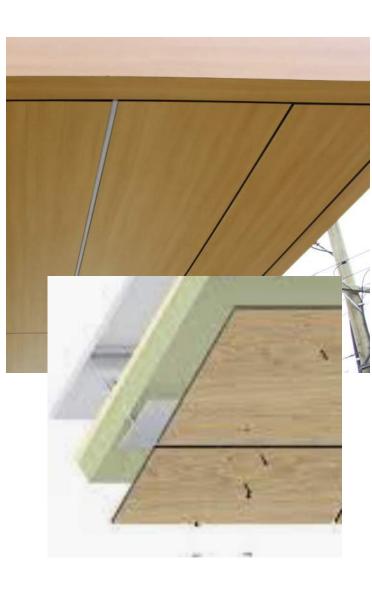

#### ROOF STRUCTURE W/ LIGHT COVE - DARK SKY LIGHTING

CONCRETE BASE BACK BENCH

### LOCAL STONE FRONT ACCENT WALL

**COMPOSITE CEILING** 