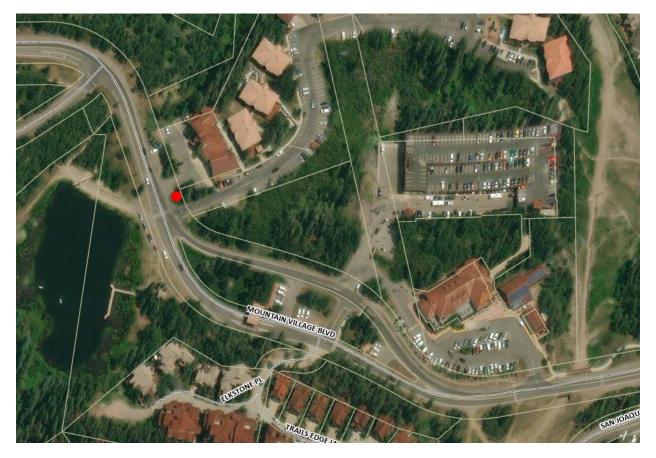

[23]

**PROTO** 

STOP

BUS

-----

SCHEMATIC

The Town of Mountain Village is proposing the construction of a new bus stop on Mountain Village Blvd at the entrance to Village Court Apartments, as indicted on the map below.