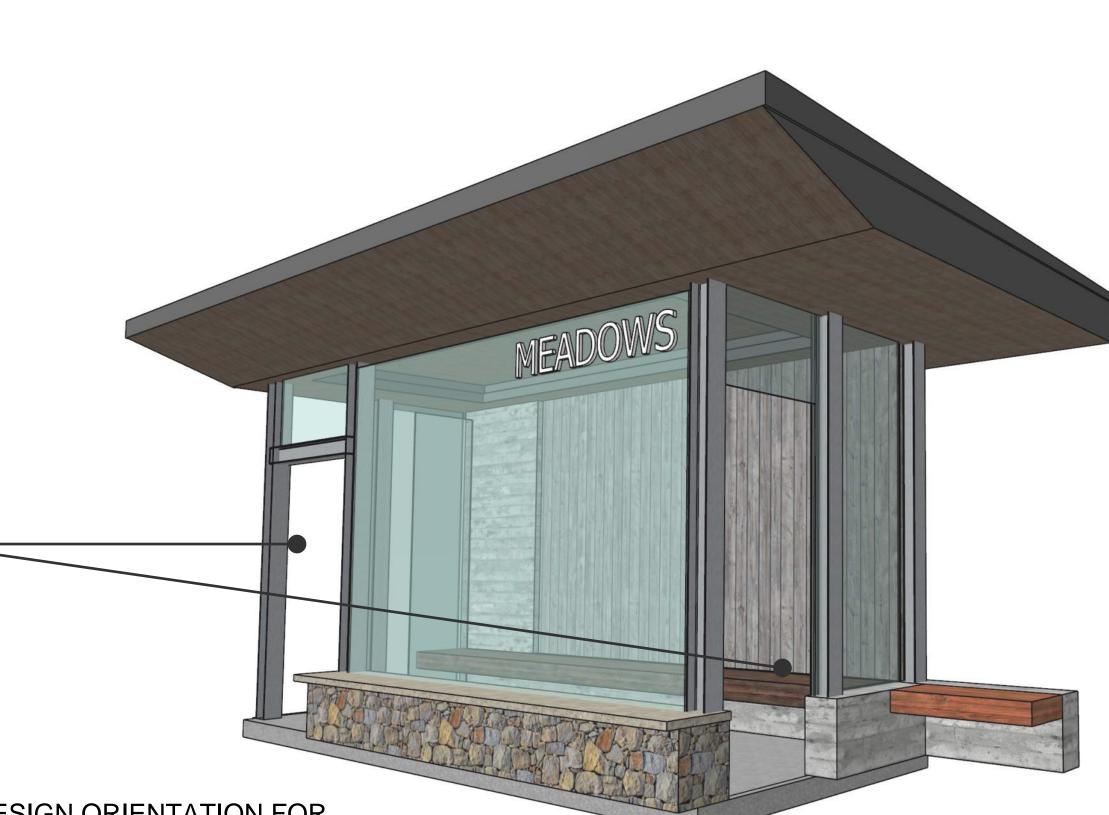

## COMPONENTS

**GALVANIZED STEEL** 

**BOARDFORM CONCRETE** 

ACCENT RECLAIMED SIDING

ACCENT PANEL SIDING

ACCENT METALS SIDING

VILLAGE COURT

LOCAL STONE

#### CHANGE DESIGN ORIENTATION FOR SITE SPECIFIC MONDIFCATION

### **DESIGN VERSITILITY**

# **TYPICAL STOP EXAMPLE**

Ш С

 $\parallel$ 

AIN

MOUNT

11

C

NMO