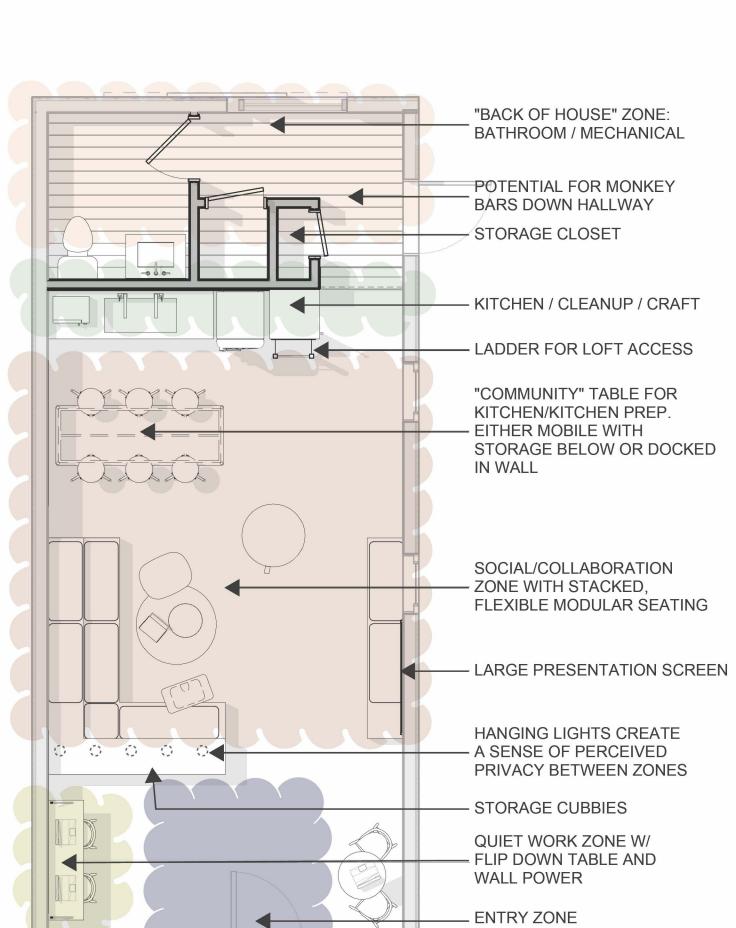

#### Tenant Finish (TI)

Through working with the students and staff of CTC in 8+ input meetings the final design by CCY offers 700sqft of programable space at *approximately* \$185,000 for the TI (working on this final number).

Community Youth Hangout & Warming Hut