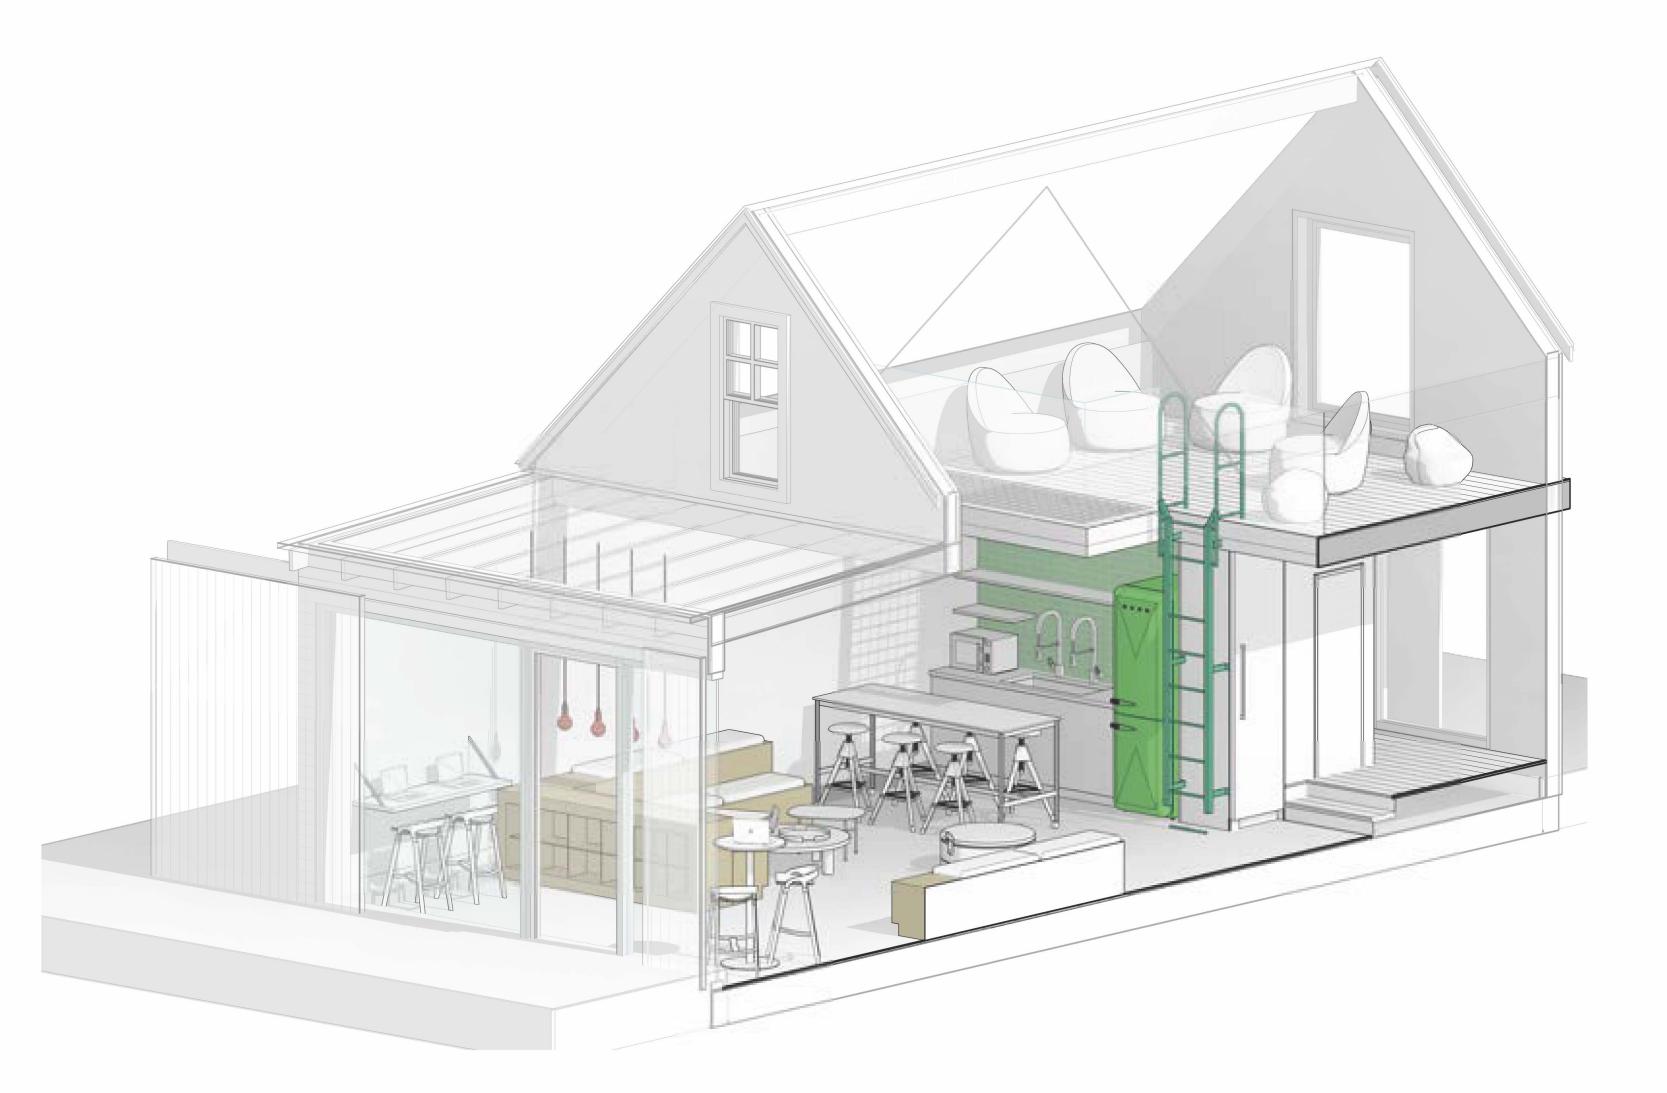

#### Tenant Finish (TI)

Through working with the students and staff of CTC in 8+ input meetings the final design by CCY offers 700sqft of programable space at *approximately* \$185,000 for the TI (working on this final number).

Community Youth Hangout & Warming Hut