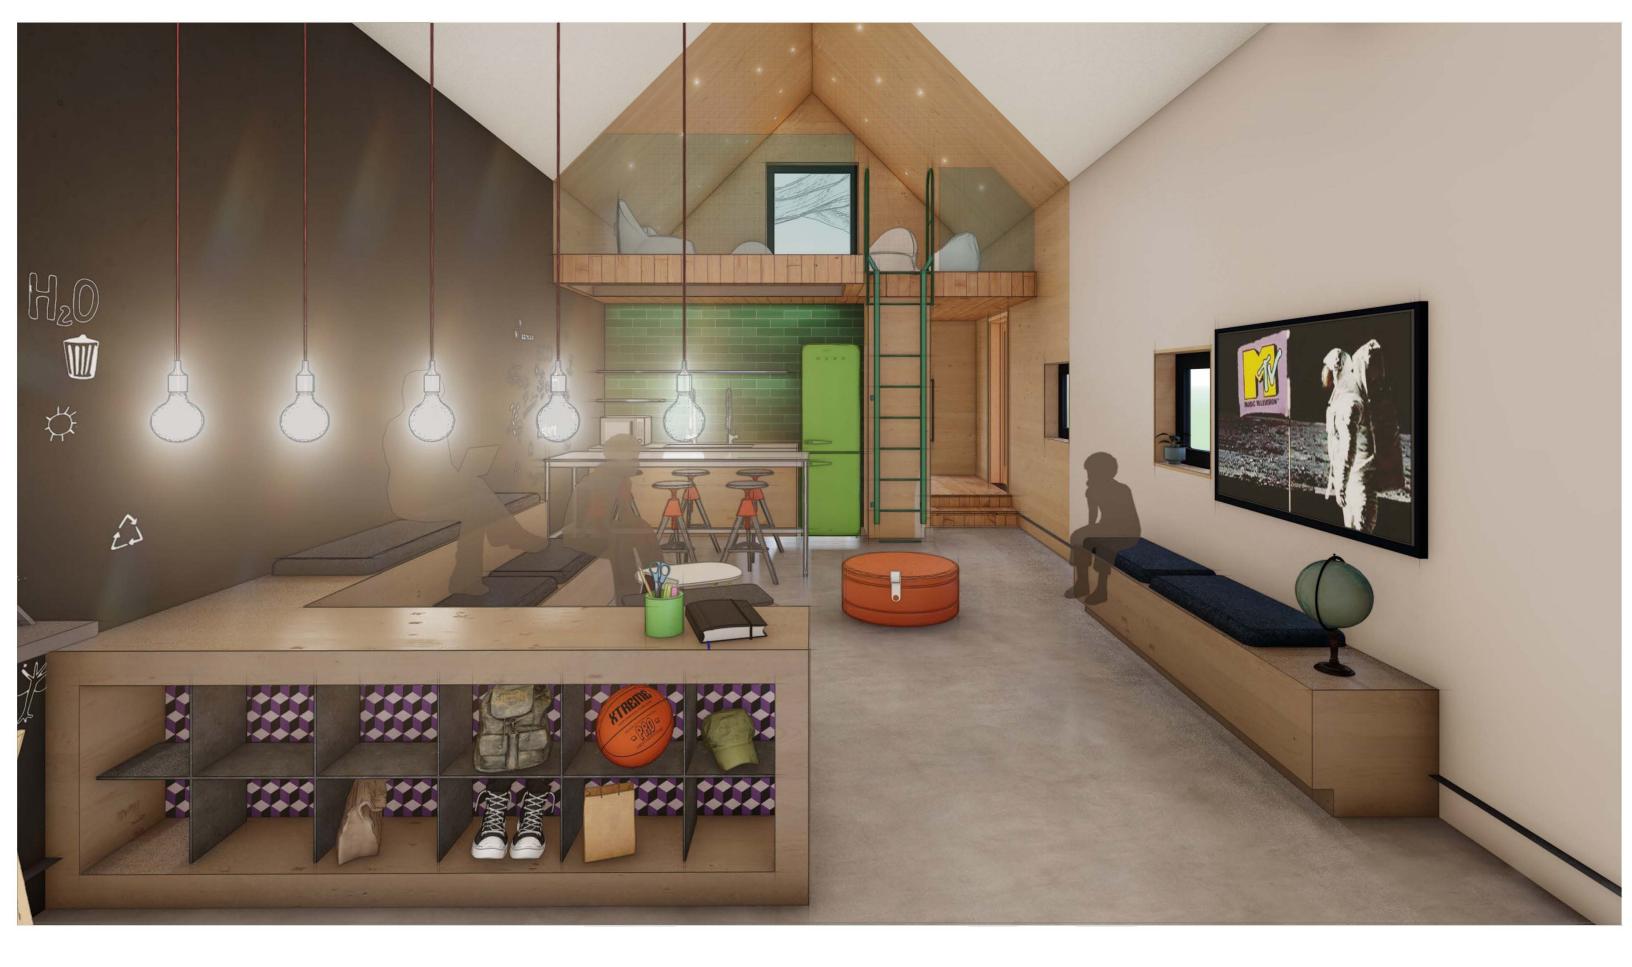

#### Tenant Finish (TI)

Through working with the students and staff of CTC in 8+ input meetings the final design by CCY offers 700sqft of programable space at *approximately* \$185,000 for the TI (working on this final number).

Community Youth Hangout & Warming Hut