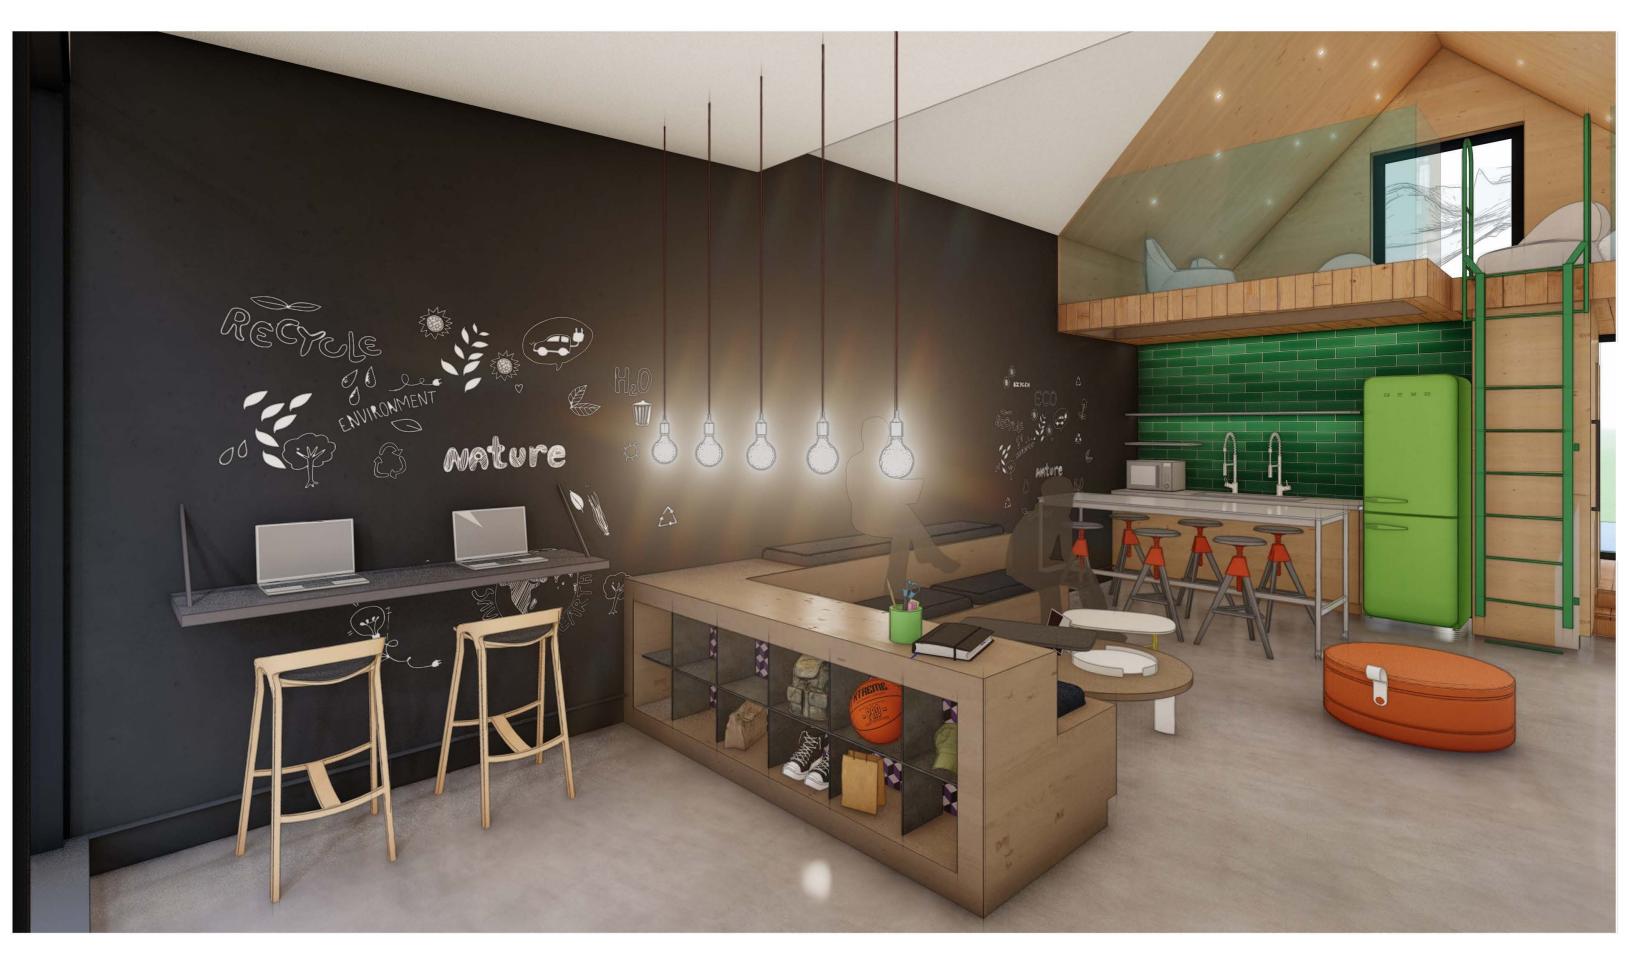

#### Tenant Finish (TI)

Through working with the students and staff of CTC in 8+ input meetings the final design by CCY offers 700sqft of programable space at *approximately* \$185,000 for the TI (working on this final number).

Community Youth Hangout & Warming Hut