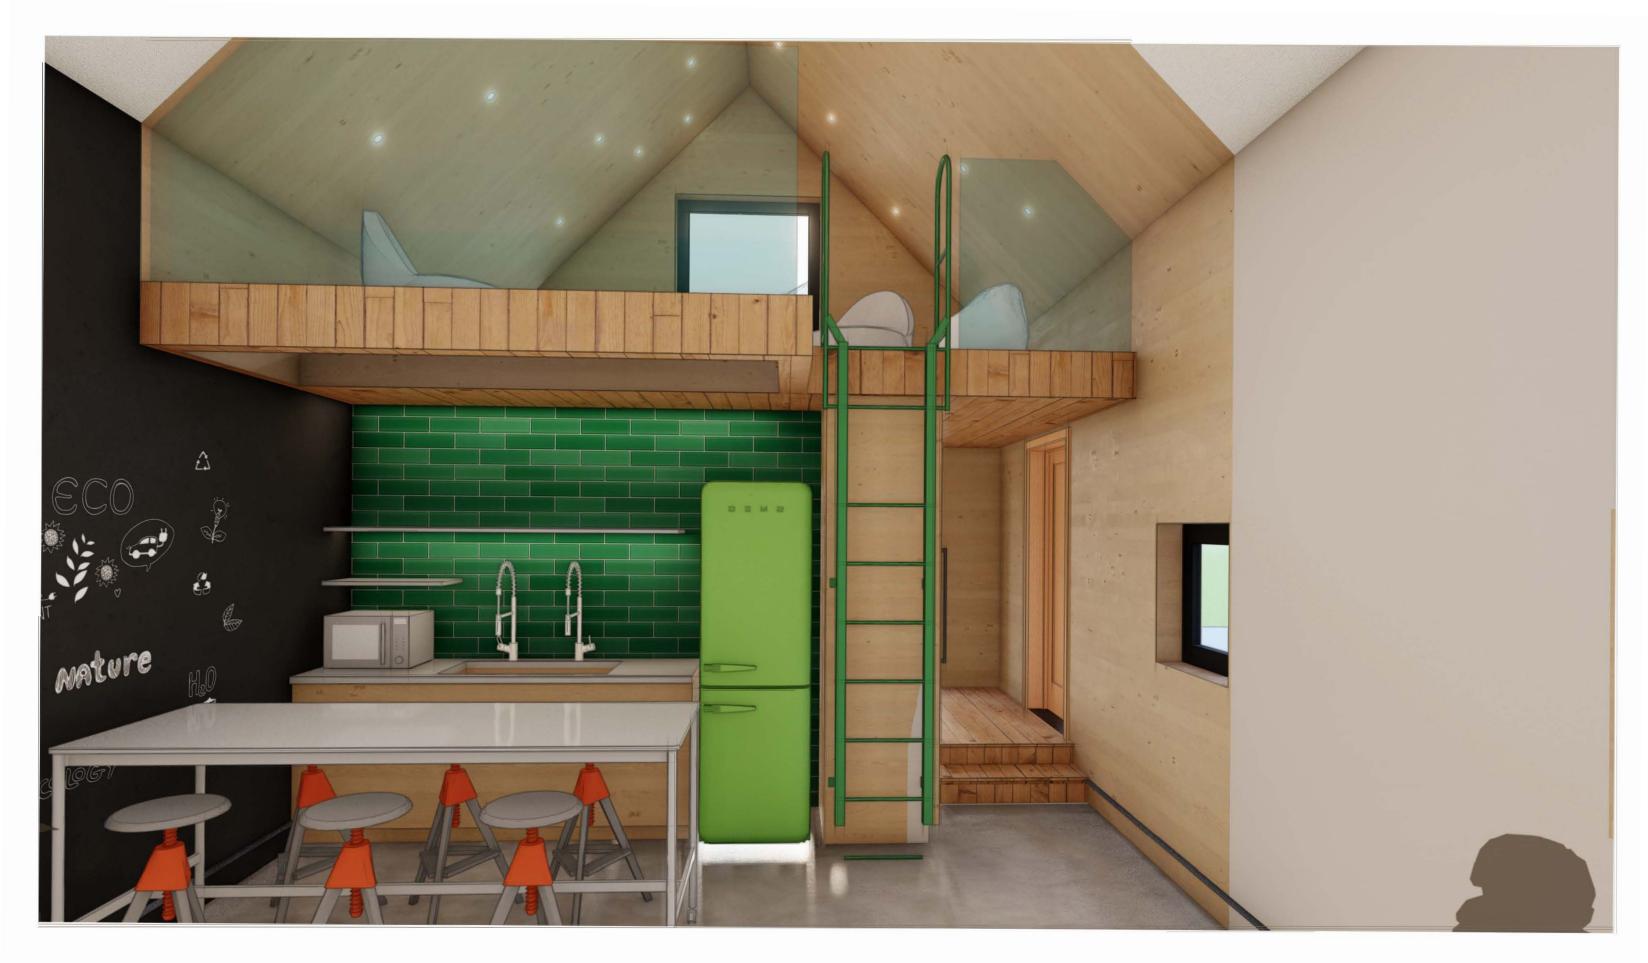

#### Tenant Finish (TI)

Through working with the students and staff of CTC in 8+ input meetings the final design by CCY offers 700sqft of programable space at *approximately* \$185,000 for the TI (working on this final number).

Community Youth Hangout & Warming Hut