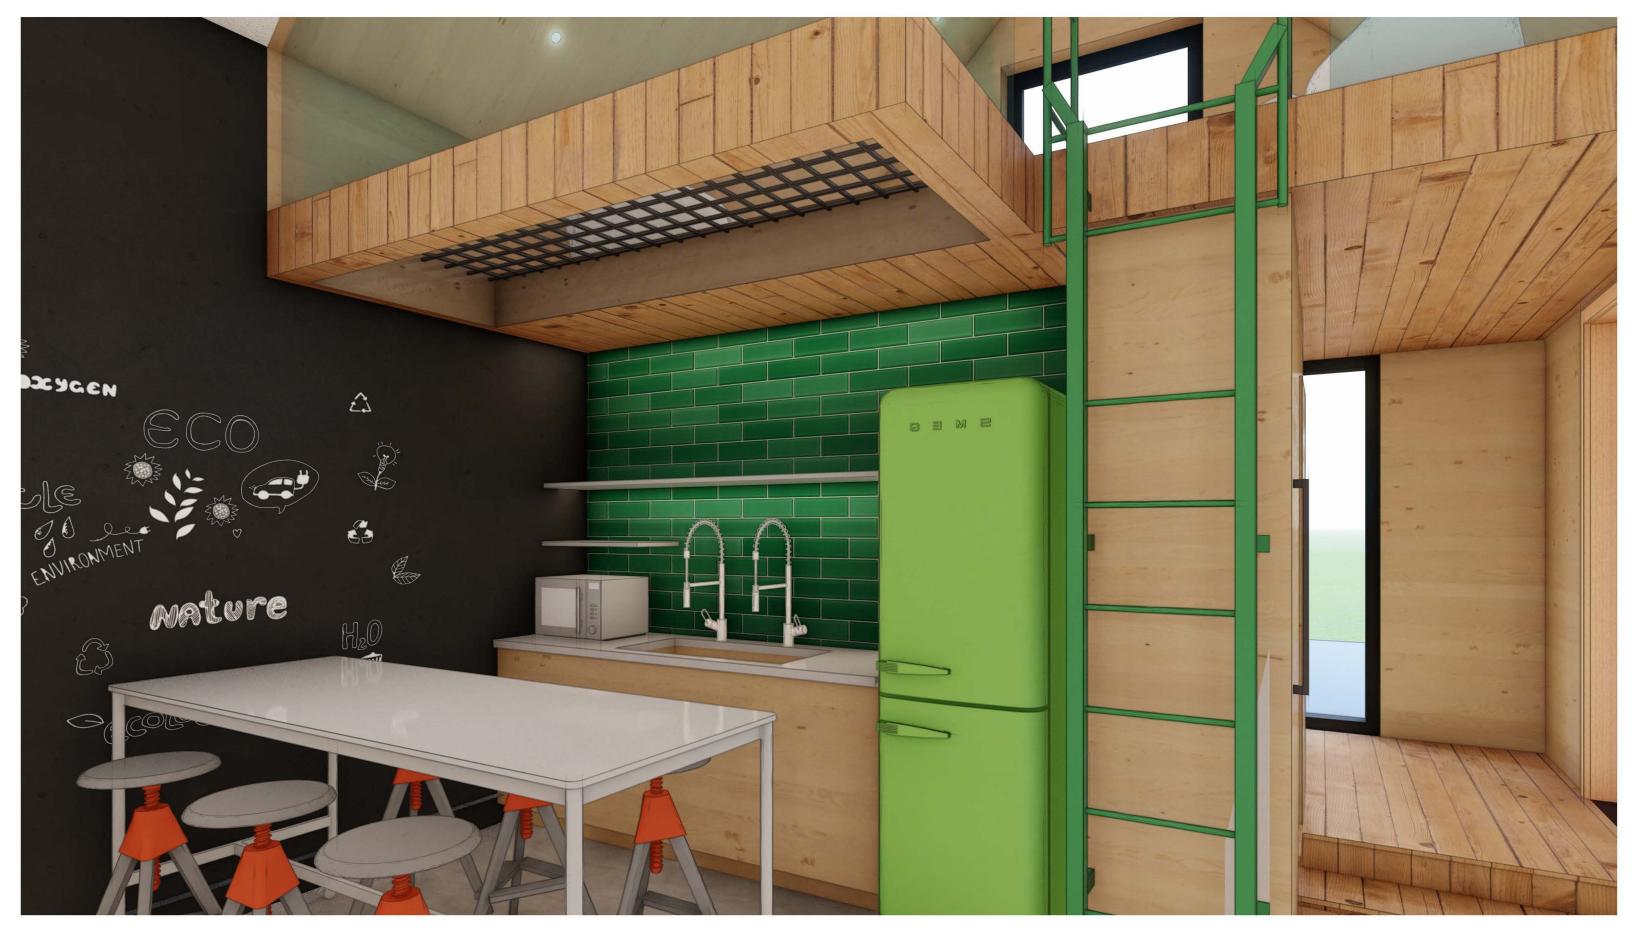

Community Youth Hangout & Warming Hut

#### The Shed Youth Hangout Yearly Expenses 2024

The Shed is a historic structure that sits roughly on the corner of Pacifict Street and Willow Street in the town of Telluride. The Town of Telluride (TOT) government has initiated and overseen the process of The Shed's refirbishing so that the historic structure is preserved while also allowing for the internal space to serve as a youth hangout. Tri County Health Network is proposing a partnership with the TOT, San Miguel County, and the Town of Mountain Village to provide year-round programming for youth at the Shed as an extension of the Communities That Care Program (CTC). This budget page represents funds needed for preaparing for opening the Shed and operating it from September of 2024 to the end of 2024.