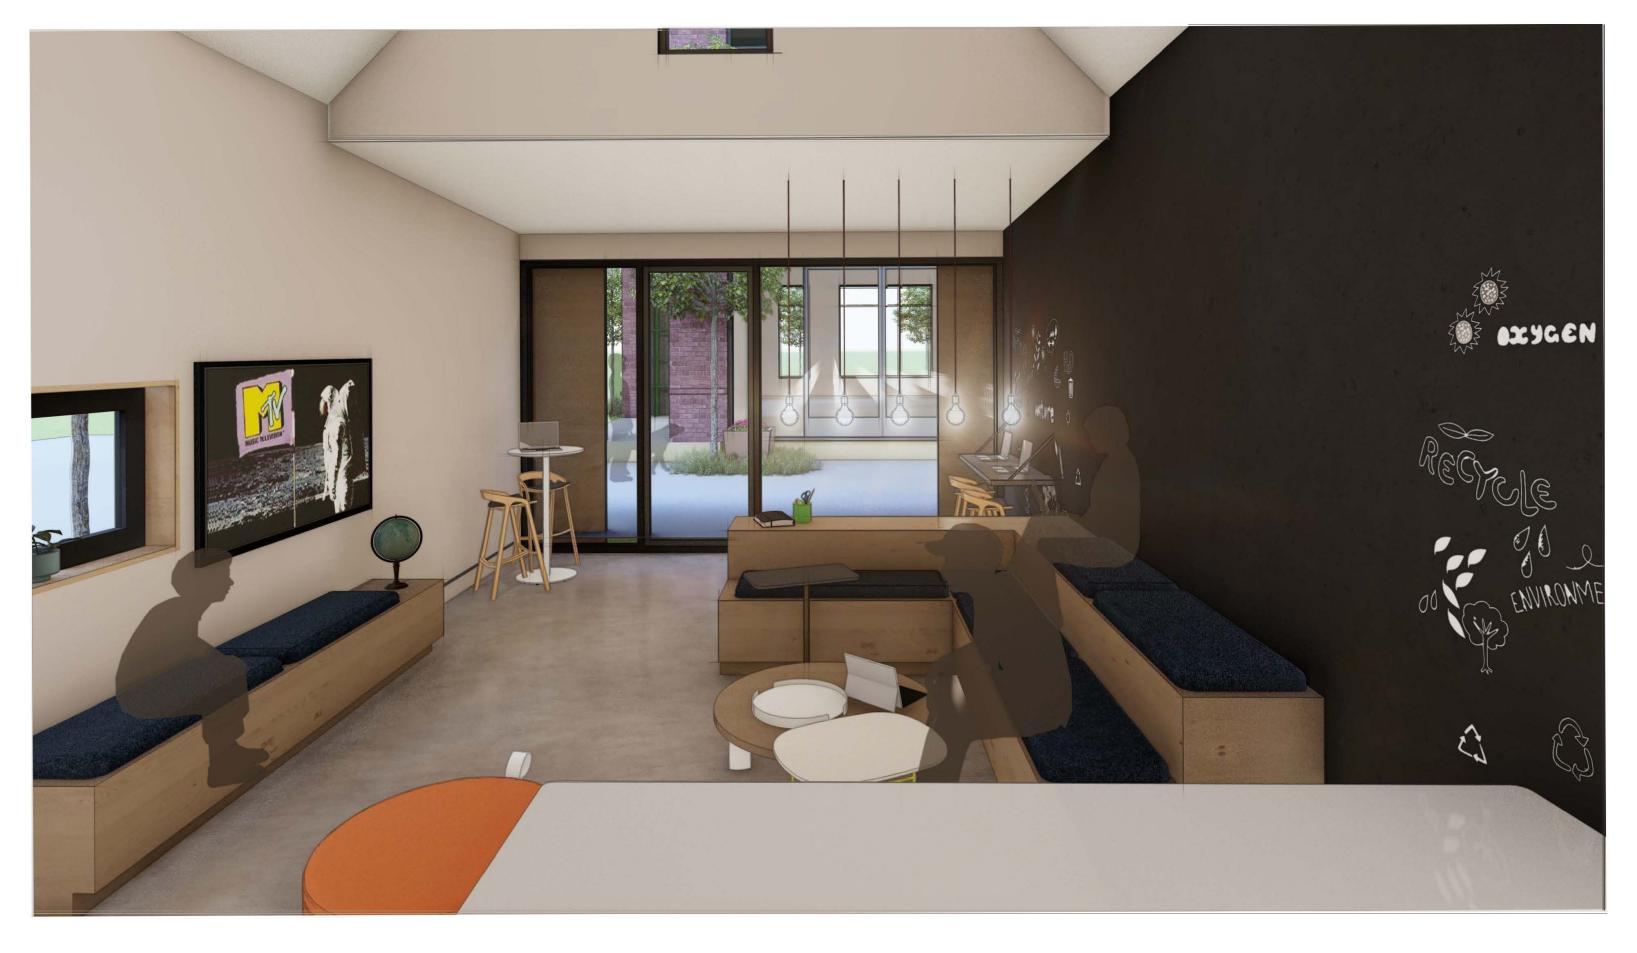

Community Youth Hangout & Warming Hut

#### The Shed Youth Hangout Yearly Expenses 2024

The Shed is a historic structure that sits roughly on the corner of Pacifict Street and Willow Street in the town of Telluride. The Town of Telluride (TOT) government has initiated and overseen the process of The Shed's refirbishing so that the historic structure is preserved while also allowing for the internal space to serve as a youth hangout. Tri County Health Network is proposing a partnership with the TOT, San Miguel County, and the Town of Mountain Village to provide year-round programming for youth at the Shed as an extension of the Communities That Care Program (CTC). This budget page represents funds needed for preaparing for opening the Shed and operating it from September of 2024 to the end of 2024.