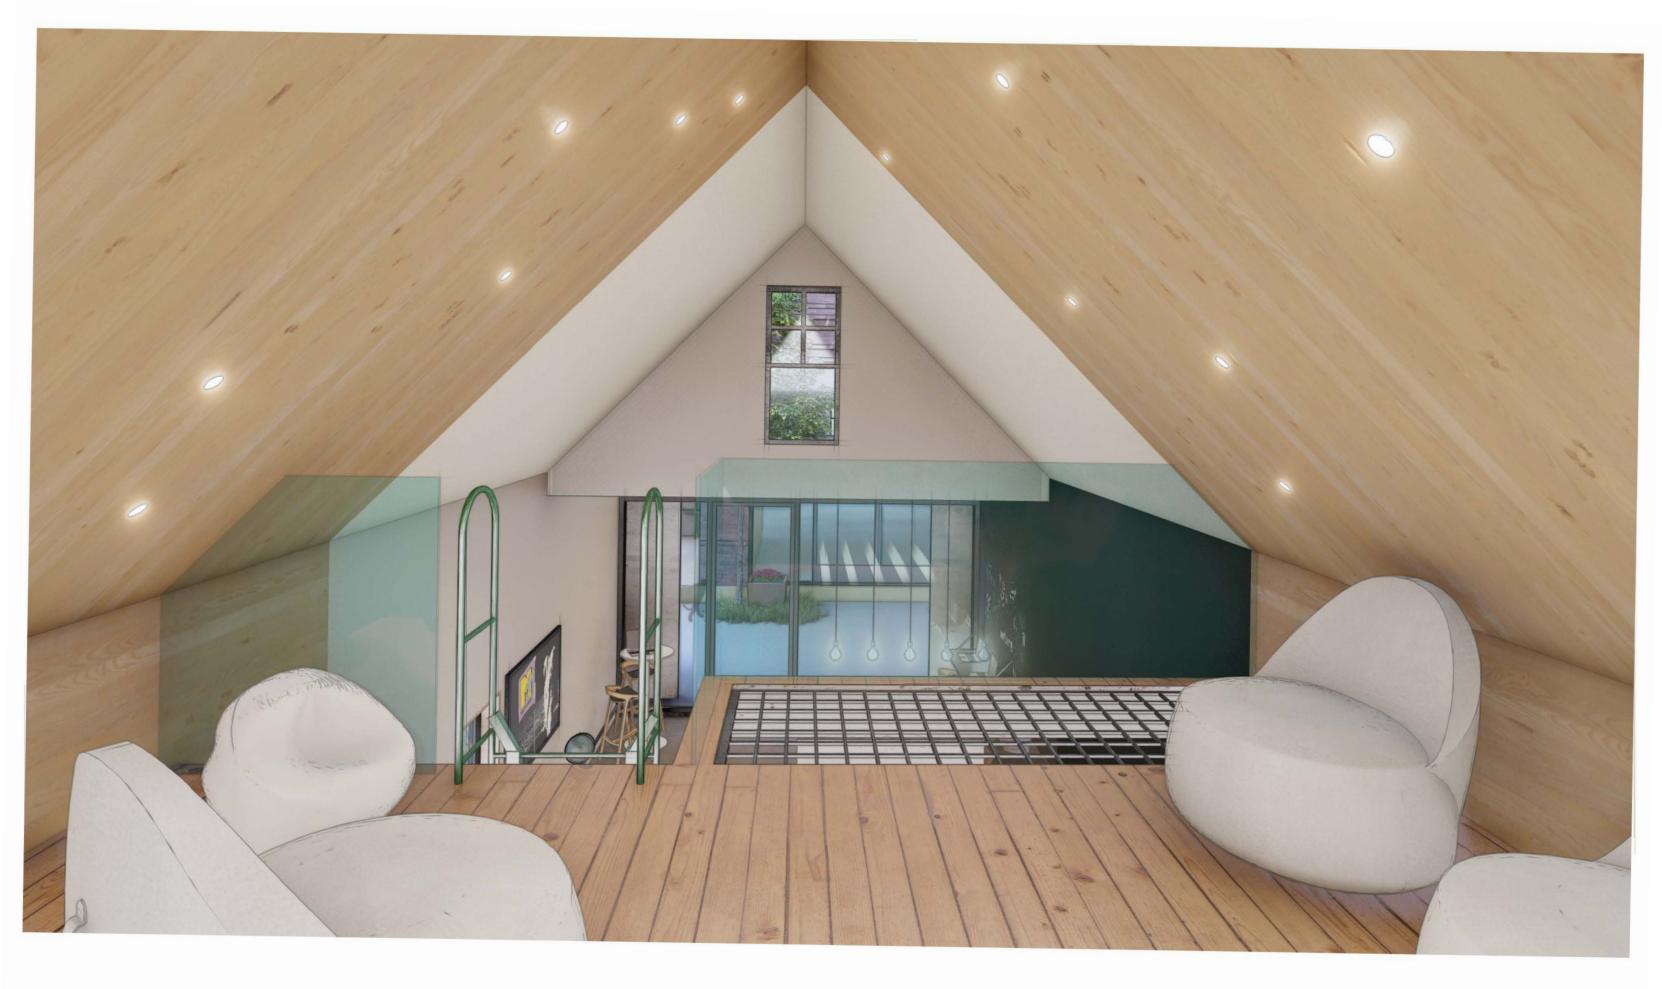

Community Youth Hangout & Warming Hut

#### The Shed Youth Hangout Yearly Expenses 2024

The Shed is a historic structure that sits roughly on the corner of Pacifict Street and Willow Street in the town of Telluride. The Town of Telluride (TOT) government has initiated and overseen the process of The Shed's refirbishing so that the historic structure is preserved while also allowing for the internal space to serve as a youth hangout. Tri County Health Network is proposing a partnership with the TOT, San Miguel County, and the Town of Mountain Village to provide year-round programming for youth at the Shed as an extension of the Communities That Care Program (CTC). This budget page represents funds needed for preaparing for opening the Shed and operating it from September of 2024 to the end of 2024.