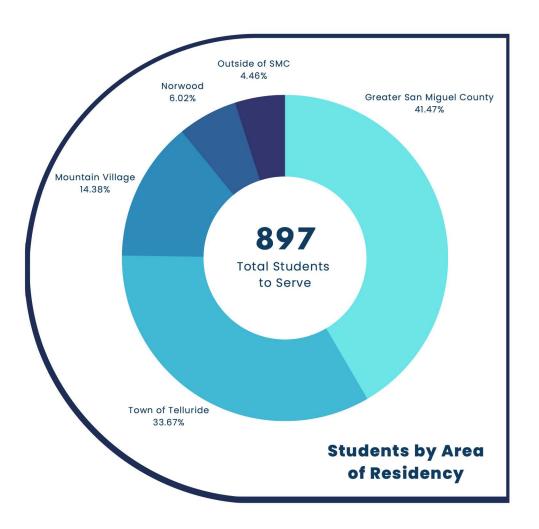

nd 2024.
  - approximately \$18,582.10 or a three-way split of \$6,194
     \*CTC is currently exploring grant funding to offset this remaining cost.

#### 2025 Budget and beyond

- 1. Regional Partners will look at future budget priorities to contribute to CTC's operational budget.
  - 1. approximately \$105,000/annually or a three-way split of \$35,000 annually. \* CTC is will continue to explore grant funding to offset this cost.
- 2. Town of Telluride, Town of Mountain Village, and San Miguel County look to enter into an agreement with CTC for operations and programing space.

Thank you all. Town of Telluride staff will continue this conversation as we finalize TI and operational numbers. We look forward to understanding each entity's dedication to contributing to this regional need.



Community Youth Hangout & Warming Hut

# **DEMOGRAPHICS**

# **Targeted Youth Risk Factors**

- Bullying
- Mental Health
- Alcohol Use
- Marijuana Use
- Tobacco Use

## **Protective Factors**

- 81% of THS students said they have an adult they can go to with a serious problem.
- Protective factors related to sports & extracurriculars were particularly strong.

\_\_\_\_\_























#### The Shed Youth Hangout Yearly Expenses 2024

The Shed is a historic structure that sits roughly on the corner of Pacifict Street and Willow Street in the town of Telluride. The Town of Telluride (TOT) government has initiated and overseen the process of The Shed's refirbishing so that the historic structure is preserved while also allowing for the internal space to serve as a youth hangout. Tr