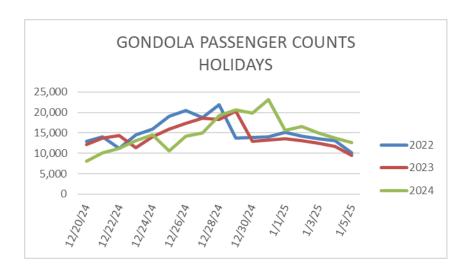

### Gondola

Business as usual at the gondola with year-end ridership totaling 3,126,851 passenger trips. This is up 0.4% when compared to 2023 at 3,114,789. December ridership was down 1.9% when compared to December of 2023 (290,921 in 2024 vs. 296,643 in 2023. Holiday season traffic, 12/20/24 through 1/5/25 was up 4.3% when compared to the same period last season. The gondola operations team opened the season with a full complement of trained and tested operators, and has retained a full staff through the holiday season. A temporary construction and crane airspace variance for the 4 Seasons project was submitted to the Colorado Passenger Tramway Safety Board (CPTSB) on December 27th. It will be reviewed at the January 10th CPTSB Technical Committee meeting and referred for further consideration by the full CPTSB board at their February 5th meeting.